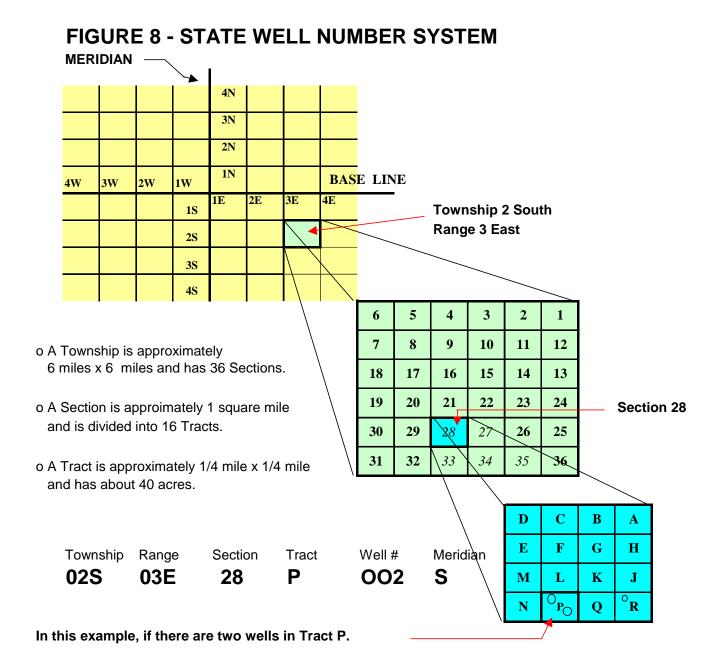

#### **FIGURES**

| 1 | Central Basin                                                                             | 2  |
|---|-------------------------------------------------------------------------------------------|----|
| 2 | Basin Monthly Rainfall and Water Demand, FY 2004-2005                                     | 14 |
|   | Precipitation Stations                                                                    |    |
| 4 | Location of Water Reclamation Plants, Spreading Grounds, and Los Alamitos Barrier Project | 18 |
| 5 | Pattern of Groundwater Production for July 2004 through June 2005                         |    |
| 6 | Fluctuations of Water Level Elevations in Principal Aquifers in April                     | 21 |
| 7 | Historical Groundwater Extractions and Use of Imported Water by Parties,  Central Basin   | 40 |
| 8 | State Well Number System                                                                  |    |
| _ | - 1 - 1 - 1 - 1 - 1 - 1 - 1 - 1 - 1 - 1                                                   |    |