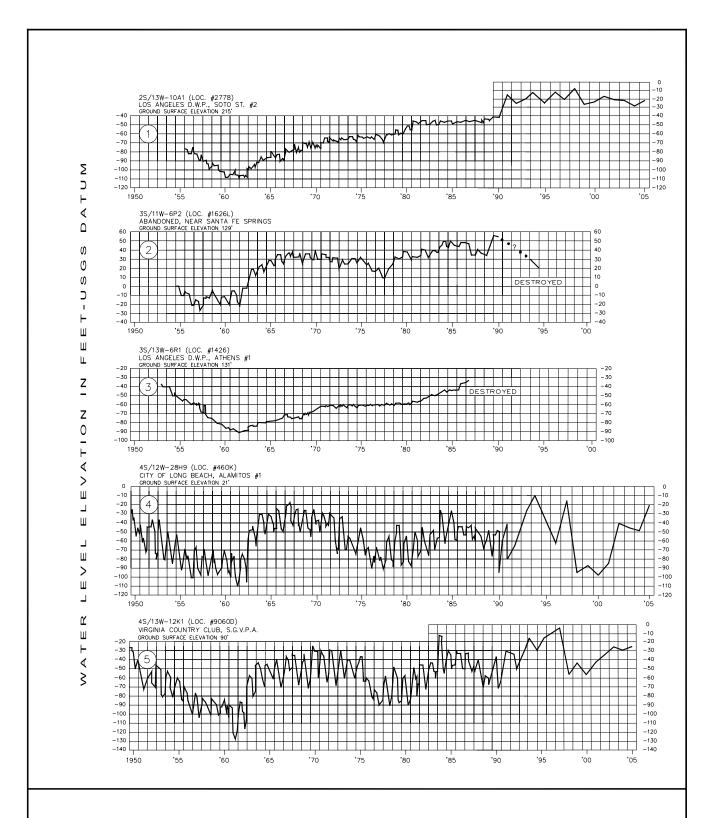

#### **FIGURES**

| 1 | Central Basin                                                                             | 2  |
|---|-------------------------------------------------------------------------------------------|----|
| 2 | Basin Monthly Rainfall and Water Demand, FY 2004-2005                                     | 14 |
|   | Precipitation Stations                                                                    |    |
| 4 | Location of Water Reclamation Plants, Spreading Grounds, and Los Alamitos Barrier Project | 18 |
| 5 | Pattern of Groundwater Production for July 2004 through June 2005                         |    |
| 6 | Fluctuations of Water Level Elevations in Principal Aquifers in April                     | 21 |
| 7 | Historical Groundwater Extractions and Use of Imported Water by Parties,  Central Basin   | 40 |
| 8 | State Well Number System                                                                  |    |
| _ | - 1 - 1 - 1 - 1 - 1 - 1 - 1 - 1 - 1 - 1                                                   |    |