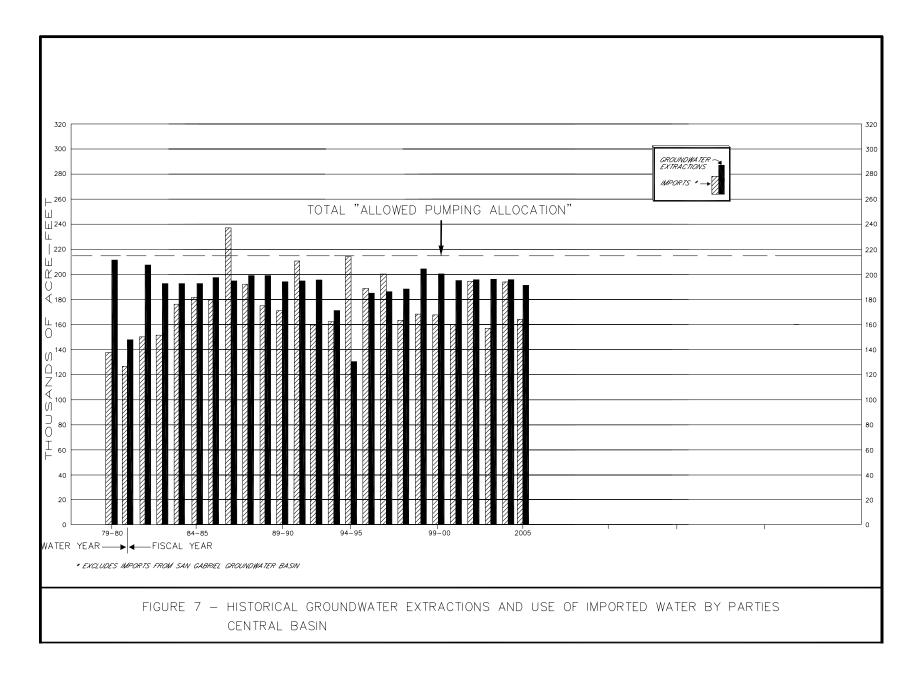

#### **FIGURES**

| 1 | Central Basin                                                                             | 2  |
|---|-------------------------------------------------------------------------------------------|----|
| 2 | Basin Monthly Rainfall and Water Demand, FY 2004-2005                                     | 14 |
|   | Precipitation Stations                                                                    |    |
| 4 | Location of Water Reclamation Plants, Spreading Grounds, and Los Alamitos Barrier Project | 18 |
| 5 | Pattern of Groundwater Production for July 2004 through June 2005                         |    |
| 6 | Fluctuations of Water Level Elevations in Principal Aquifers in April                     | 21 |
| 7 | Historical Groundwater Extractions and Use of Imported Water by Parties,  Central Basin   | 40 |
| 8 | State Well Number System                                                                  |    |
| _ | - 1 - 1 - 1 - 1 - 1 - 1 - 1 - 1 - 1 - 1                                                   |    |

#### Water Use (Tables 1, 10 and Appendix C)

- In fiscal year 2004-2005, extractions were 25,149 acre-feet less than the total Allowed Pumping Allocation, whereas in fiscal year 2004-2005, extractions were 21,466 acre-feet less than the Allowed Pumping Allocation.
- Imports decreased 17.7 percent. Recycled use decreased 17.8 percent.
- Exports decreased 12.2 percent.
- Total water use decreased 10.4 percent. Parties supplied 375,739 acre-feet to their customers; this does not include the amount pumped by Caltrans and discharged to the Los Angeles and San Gabriel Rivers.