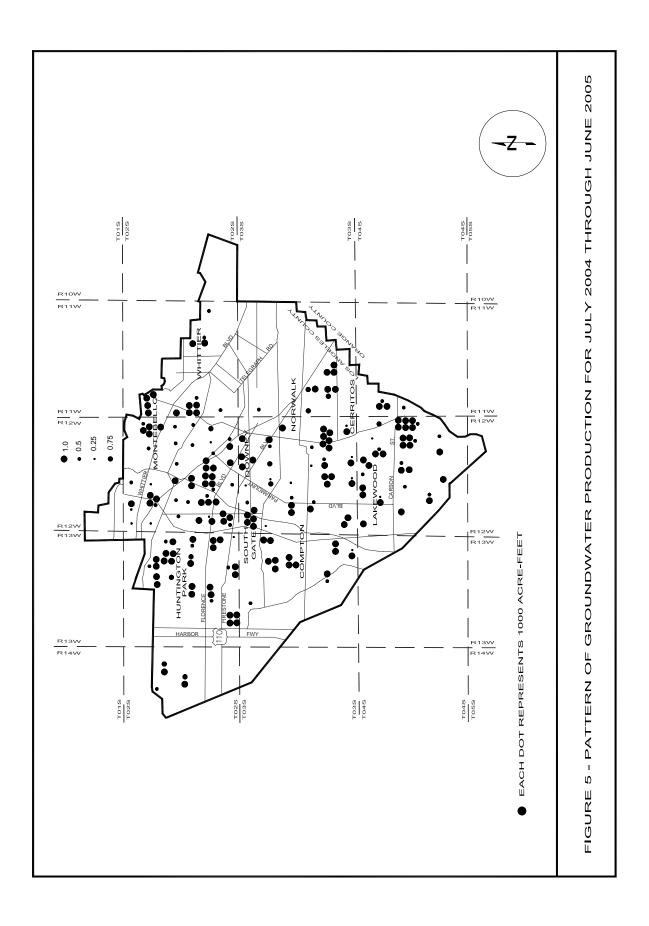

#### **FIGURES**

| 1 | Central Basin                                                                             | 2  |
|---|-------------------------------------------------------------------------------------------|----|
| 2 | Basin Monthly Rainfall and Water Demand, FY 2004-2005                                     | 14 |
|   | Precipitation Stations                                                                    |    |
| 4 | Location of Water Reclamation Plants, Spreading Grounds, and Los Alamitos Barrier Project | 18 |
| 5 | Pattern of Groundwater Production for July 2004 through June 2005                         |    |
| 6 | Fluctuations of Water Level Elevations in Principal Aquifers in April                     | 21 |
| 7 | Historical Groundwater Extractions and Use of Imported Water by Parties,  Central Basin   | 40 |
| 8 | State Well Number System                                                                  |    |
| _ | - 1 - 1 - 1 - 1 - 1 - 1 - 1 - 1 - 1 - 1                                                   |    |