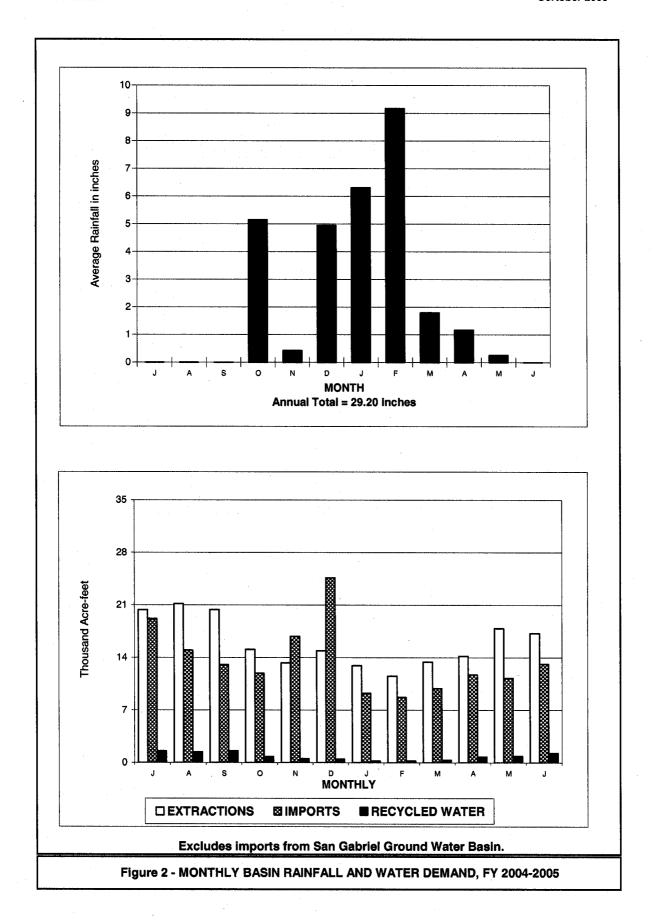

#### Average Rainfall (Figure 3)

2005

- 29.20 inches, 209 percent of the calculated 90-year average rainfall on the Coastal Plain.
- Mean seasonal precipitation on the Basin (base period 1897 1947) ranges from 12 inches at Long Beach to 16 inches at Whittier Narrows.

#### Replenishment (Table 5)

- Overall replenishment operations increased by 127 percent, excluding water used for sea water intrusion barrier operations.
- 152,991 acre-feet of storm runoff was recharged, 116,863 acre-feet more this year than last year.
- 25,833 acre-feet of imported water was purchased and spread this year (5,464 more than the amount purchased and spread last year).
- 15 percent of the total water spread was recycled water from three nearby water reclamation plants.

#### Water Use (Tables 1, 10 and Appendix C)

- In fiscal year 2004-2005, extractions were 25,149 acre-feet less than the total Allowed Pumping Allocation, whereas in fiscal year 2004-2005, extractions were 21,466 acre-feet less than the Allowed Pumping Allocation.
- Imports decreased 17.7 percent. Recycled use decreased 17.8 percent.
- Exports decreased 12.2 percent.
- Total water use decreased 10.4 percent. Parties supplied 375,739 acre-feet to their customers; this does not include the amount pumped by Caltrans and discharged to the Los Angeles and San Gabriel Rivers.