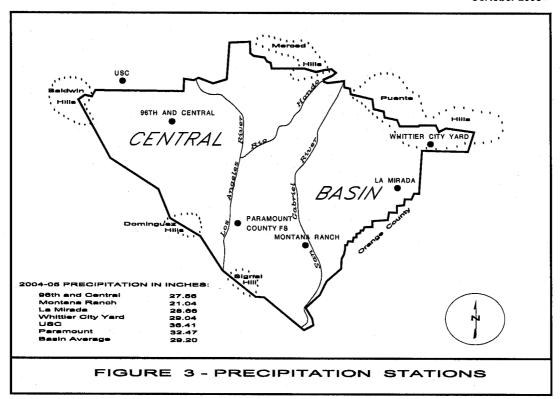

#### Average Rainfall (Figure 3)

2005

- 29.20 inches, 209 percent of the calculated 90-year average rainfall on the Coastal Plain.
- Mean seasonal precipitation on the Basin (base period 1897 1947) ranges from 12 inches at Long Beach to 16 inches at Whittier Narrows.