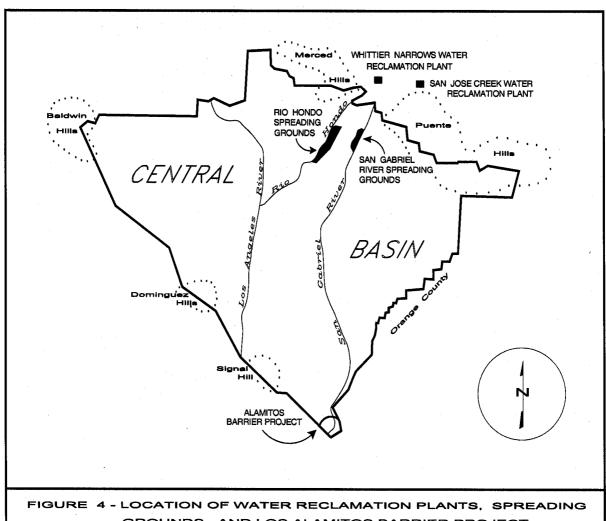

#### Replenishment (Table 5)

- Overall replenishment operations increased by 127 percent, excluding water used for sea water intrusion barrier operations.
- 152,991 acre-feet of storm runoff was recharged, 116,863 acre-feet more this year than last year.
- 25,833 acre-feet of imported water was purchased and spread this year (5,464 more than the amount purchased and spread last year).
- 15 percent of the total water spread was recycled water from three nearby water reclamation plants.

#### Alamitos Barrier Project Operations (Table 6)

43 injection wells, 4 extraction wells, and 227 observation wells operating.

CENTRAL BASIN

2005