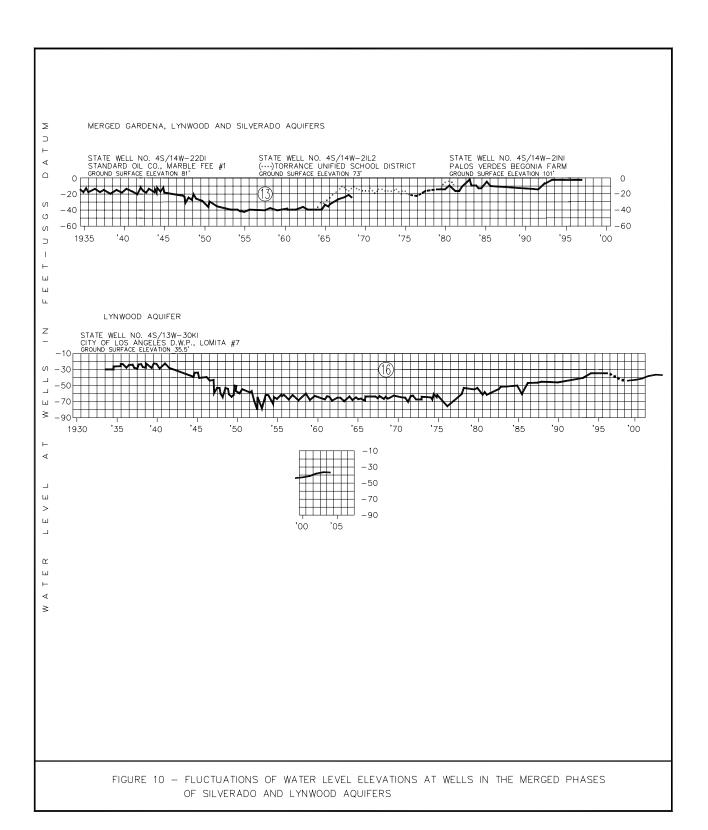

#### Groundwater

Figure 5 - Lines of Equal Water Level Elevation, Silverado Aquifer, Fall 2004 (p. 22)

Figure 6 - Lines of Equal Water Level Elevation, Silverado Aquifer, Spring 2005 (p. 23)

- Figure 7 Areas of Water Level Change, Spring 2004 to Spring 2005 (p. 24)
- Figure 8 Fluctuations of Water Level Elevations at Wells in Upper Pleistocene and Recent Aquifers (p. 29)
- Figure 9 Fluctuations of Water Level Elevations at Wells in the Silverado Aquifer (p. 30)
- Figure 10 Fluctuations of Water Level Elevations at Wells in the Merged Phases of Silverado and Lynwood Aquifers (p. 31)
- Figure 11 Chloride Levels Silverado Aquifer, Fall 2004 (p. 32)
- Plate 3 Active Wells in West Coast Basin