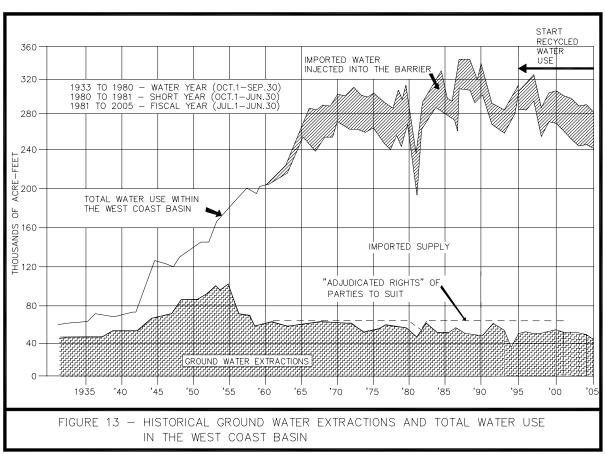

e Working Group and its committees, the Group held its last meeting on April 19, 2005.

WRD Interim Storage Rules: On March 30, 2005, WRD sent out "Solicitation of Public Comments for Rules to Coordinate Storage of Water in Southeast Los Angeles County". These draft rules proposed to govern storage of water in the groundwater basins "outside the judgment". The Interim Rules were adopted by WRD May 18, 2005. Watermaster has taken no official position with regard to WRD's ability to address storage without modifying the Central Basin judgment.

Storage Projects: Prior to WRD's adoption of the Interim Rules, WRD and the City of Long Beach signed an agreement governing the City's groundwater storage project. The City of Compton signed a similar agreement with MWD for their storage project.





### **APPENDIX B**

## ADJUDICATED RIGHTS OF WEST COAST BASIN PARTIES

## Acknowledgement of Deed of Water Rights

Will be provided upon request.

| Suggested Sample Documents for Transferring Water Rights | 43 |
|----------------------------------------------------------|----|
| <del> </del>                                             |    |
|                                                          |    |
| Succession of Adjudicated Rights in West Coast Basin     | 44 |

(Documents supporting yearly leases not included in annual report)

## SUGGESTED SAMPLES OF DOCUMENTS FOR TRANSFERRING WATER RIGHTS

| YEARLY LEASE