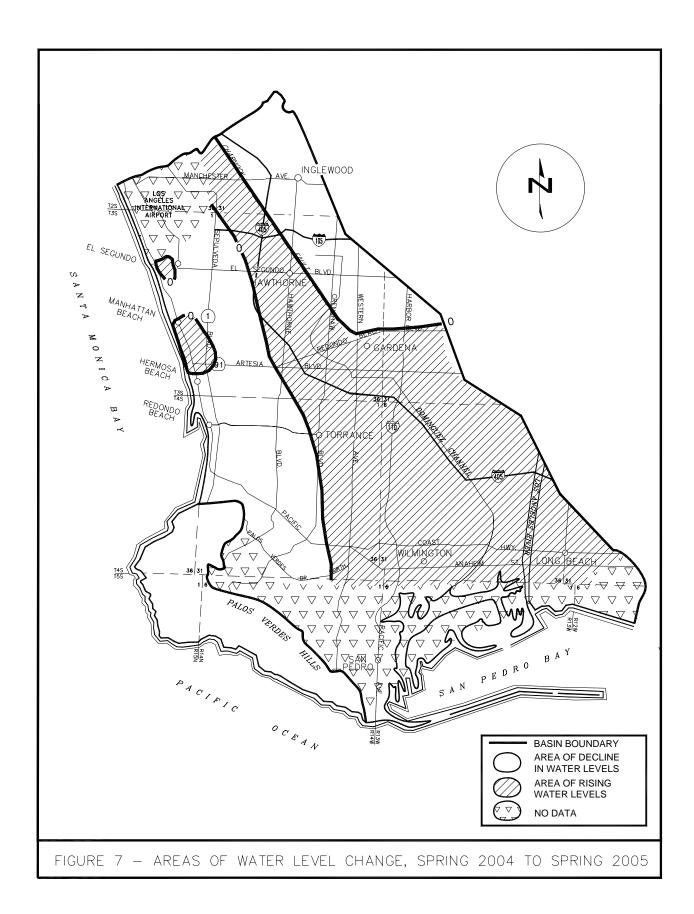

#### **Groundwater Level Elevations**

Groundwater level elevations were generally higher in spring 2005 than in spring of 2004.

#### Groundwater

Figure 5 - Lines of Equal Water Level Elevation, Silverado Aquifer, Fall 2004 (p. 22)

Figure 6 - Lines of Equal Water Level Elevation, Silverado Aquifer, Spring 2005 (p. 23)

- Figure 7 Areas of Water Level Change, Spring 2004 to Spring 2005 (p. 24)
- Figure 8 Fluctuations of Water Level Elevations at Wells in Upper Pleistocene and Recent Aquifers (p. 29)
- Figure 9 Fluctuations of Water Level Elevations at Wells in the Silverado Aquifer (p. 30)
- Figure 10 Fluctuations of Water Level Elevations at Wells in the Merged Phases of Silverado and Lynwood Aquifers (p. 31)
- Figure 11 Chloride Levels Silverado Aquifer, Fall 2004 (p. 32)
- Plate 3 Active Wells in West Coast Basin