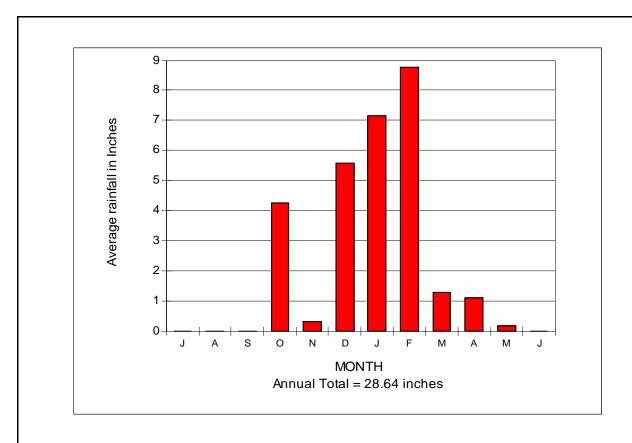

#### **Precipitation**

The mean precipitation over the West Coast Basin was 28.64 inches, which is 225 percent of long-term mean of 12.73 inches.

Figure 2 - MONTHLY BASIN RAINFALL AND WATER DEMAND