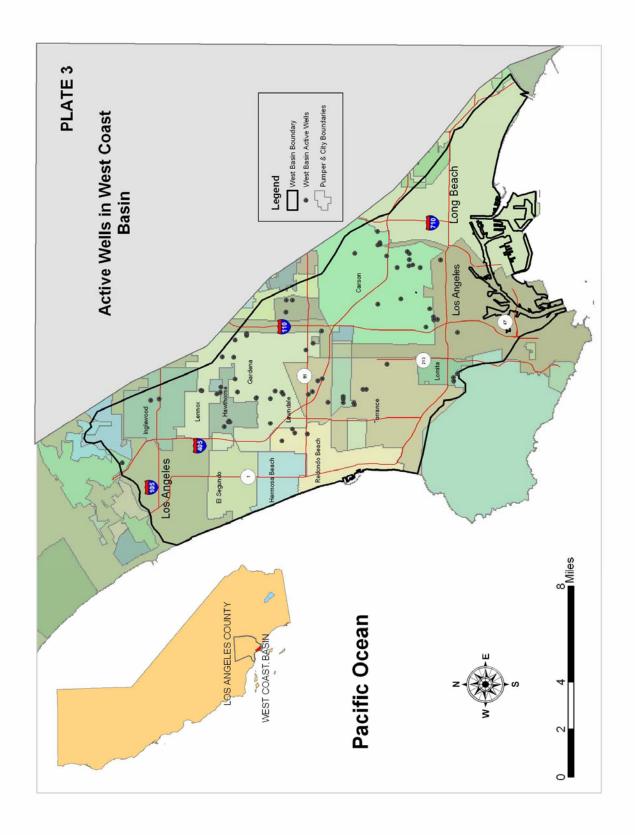

#### Groundwater

Figure 5 - Lines of Equal Water Level Elevation, Silverado Aquifer, Fall 2004 (p. 22)

Figure 6 - Lines of Equal Water Level Elevation, Silverado Aquifer, Spring 2005 (p. 23)

- Figure 7 Areas of Water Level Change, Spring 2004 to Spring 2005 (p. 24)
- Figure 8 Fluctuations of Water Level Elevations at Wells in Upper Pleistocene and Recent Aquifers (p. 29)
- Figure 9 Fluctuations of Water Level Elevations at Wells in the Silverado Aquifer (p. 30)
- Figure 10 Fluctuations of Water Level Elevations at Wells in the Merged Phases of Silverado and Lynwood Aquifers (p. 31)
- Figure 11 Chloride Levels Silverado Aquifer, Fall 2004 (p. 32)
- Plate 3 Active Wells in West Coast Basin