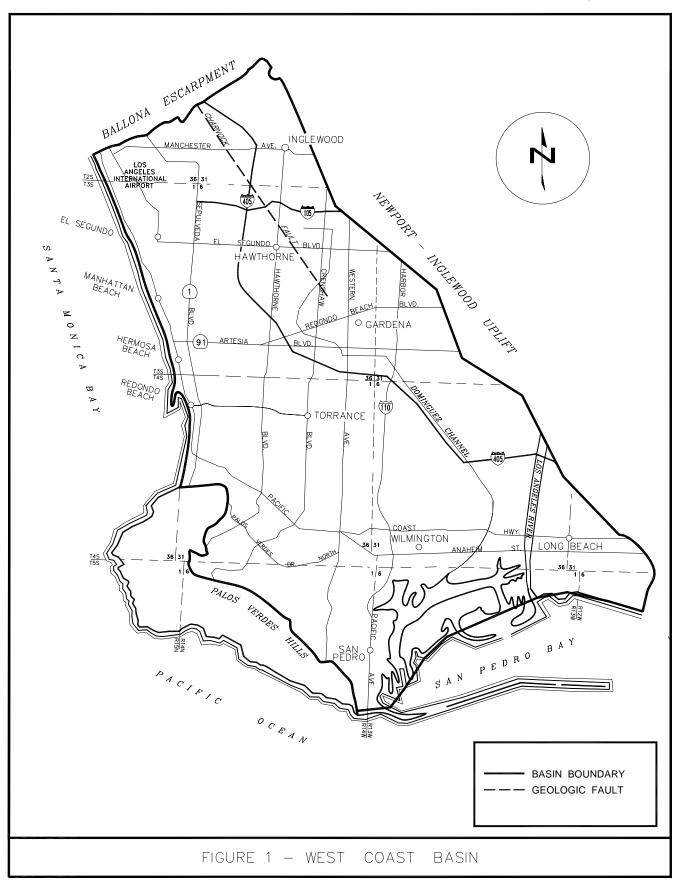

#### I. INTRODUCTION

The West Coast Basin underlies 160 square miles in the southwestern part of the Los Angeles Coastal Plain in Los Angeles County (Figure 1). The Basin is bounded on the west by Santa Monica Bay, on the north by the Ballona Escarpment, on the east by the Newport-Inglewood Uplift, and on the south by San Pedro Bay and the Palos Verdes Hills. Twenty incorporated cities and several unincorporated areas overlie the Basin. A substantial portion of the water needed by the residents and industries in the area overlying the Basin is pumped directly from the groundwater in storage.