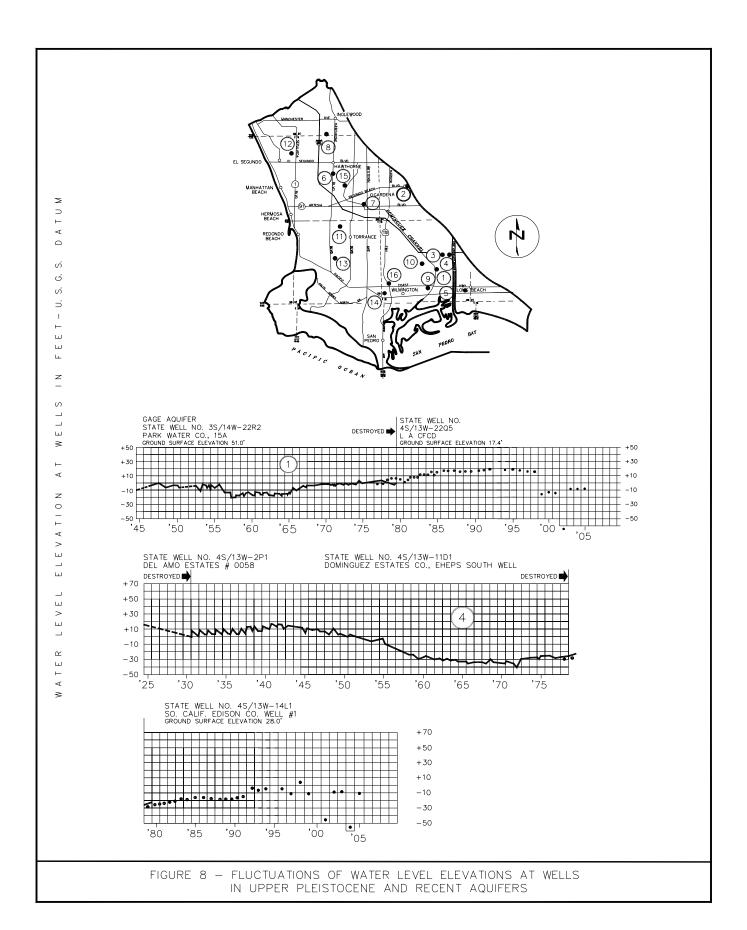

#### Groundwater

Figure 5 - Lines of Equal Water Level Elevation, Silverado Aquifer, Fall 2004 (p. 22)

Figure 6 - Lines of Equal Water Level Elevation, Silverado Aquifer, Spring 2005 (p. 23)

- Figure 7 Areas of Water Level Change, Spring 2004 to Spring 2005 (p. 24)
- Figure 8 Fluctuations of Water Level Elevations at Wells in Upper Pleistocene and Recent Aquifers (p. 29)
- Figure 9 Fluctuations of Water Level Elevations at Wells in the Silverado Aquifer (p. 30)
- Figure 10 Fluctuations of Water Level Elevations at Wells in the Merged Phases of Silverado and Lynwood Aquifers (p. 31)
- Figure 11 Chloride Levels Silverado Aquifer, Fall 2004 (p. 32)
- Plate 3 Active Wells in West Coast Basin