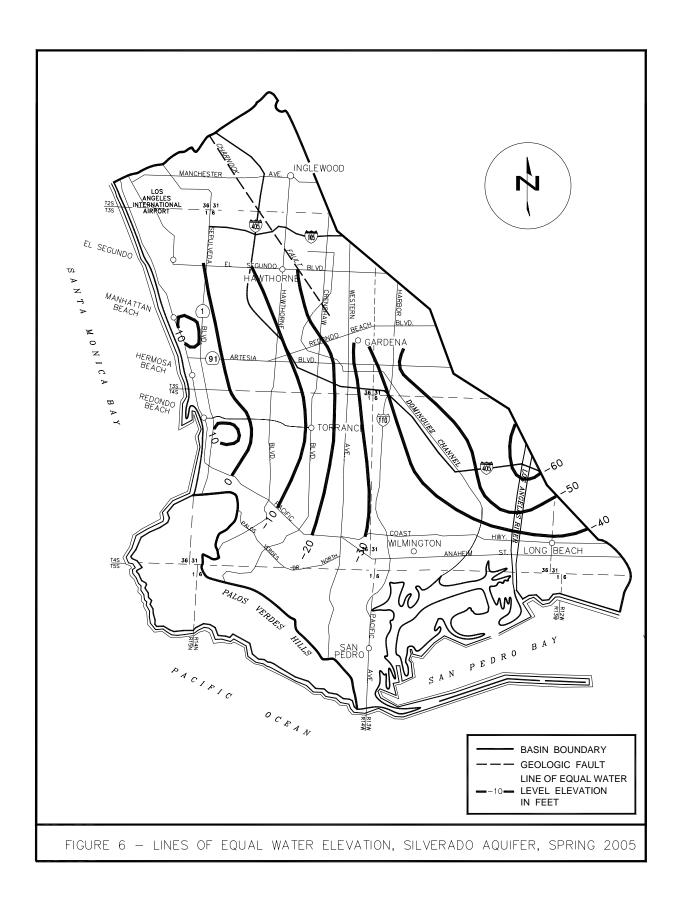

#### **Groundwater Level Elevations**

Groundwater level elevations were generally higher in spring 2005 than in spring of 2004.

#### Groundwater

Figure 5 - Lines of Equal Water Level Elevation, Silverado Aquifer, Fall 2004 (p. 22)

Figure 6 - Lines of Equal Water Level Elevation, Silverado Aquifer, Spring 2005 (p. 23)

- Figure 7 Areas of Water Level Change, Spring 2004 to Spring 2005 (p. 24)
- Figure 8 Fluctuations of Water Level Elevations at Wells in Upper Pleistocene and Recent Aquifers (p. 29)
- Figure 9 Fluctuations of Water Level Elevations at Wells in the Silverado Aquifer (p. 30)
- Figure 10 Fluctuations of Water Level Elevations at Wells in the Merged Phases of Silverado and Lynwood Aquifers (p. 31)
- Figure 11 Chloride Levels Silverado Aquifer, Fall 2004 (p. 32)
- Plate 3 Active Wells in West Coast Basin