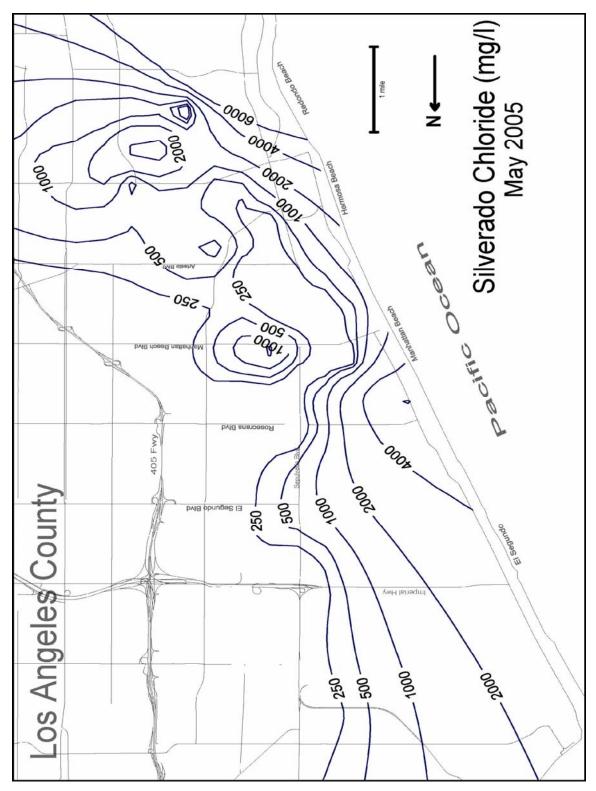

#### Groundwater

Figure 5 - Lines of Equal Water Level Elevation, Silverado Aquifer, Fall 2004 (p. 22)

Figure 6 - Lines of Equal Water Level Elevation, Silverado Aquifer, Spring 2005 (p. 23)

- Figure 7 Areas of Water Level Change, Spring 2004 to Spring 2005 (p. 24)
- Figure 8 Fluctuations of Water Level Elevations at Wells in Upper Pleistocene and Recent Aquifers (p. 29)
- Figure 9 Fluctuations of Water Level Elevations at Wells in the Silverado Aquifer (p. 30)
- Figure 10 Fluctuations of Water Level Elevations at Wells in the Merged Phases of Silverado and Lynwood Aquifers (p. 31)
- Figure 11 Chloride Levels Silverado Aquifer, Fall 2004 (p. 32)
- Plate 3 Active Wells in West Coast Basin