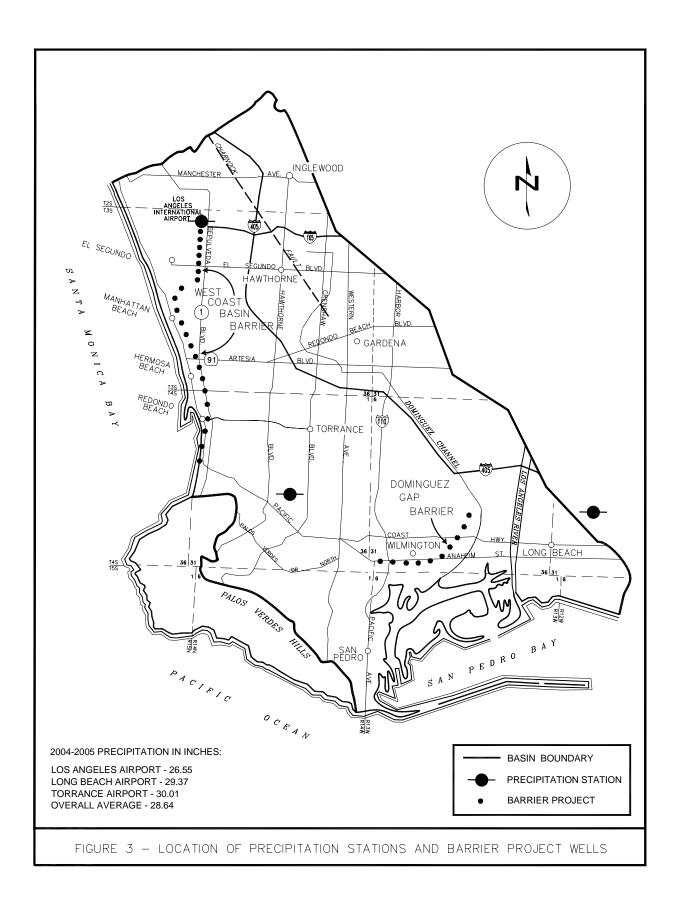

#### **Precipitation**

Figure 3 - Location of Precipitation Stations and Barrier

Project Wells (p. 16)

#### **Precipitation**

The mean precipitation over the West Coast Basin was 28.64 inches, which is 225 percent of long-term mean of 12.73 inches.