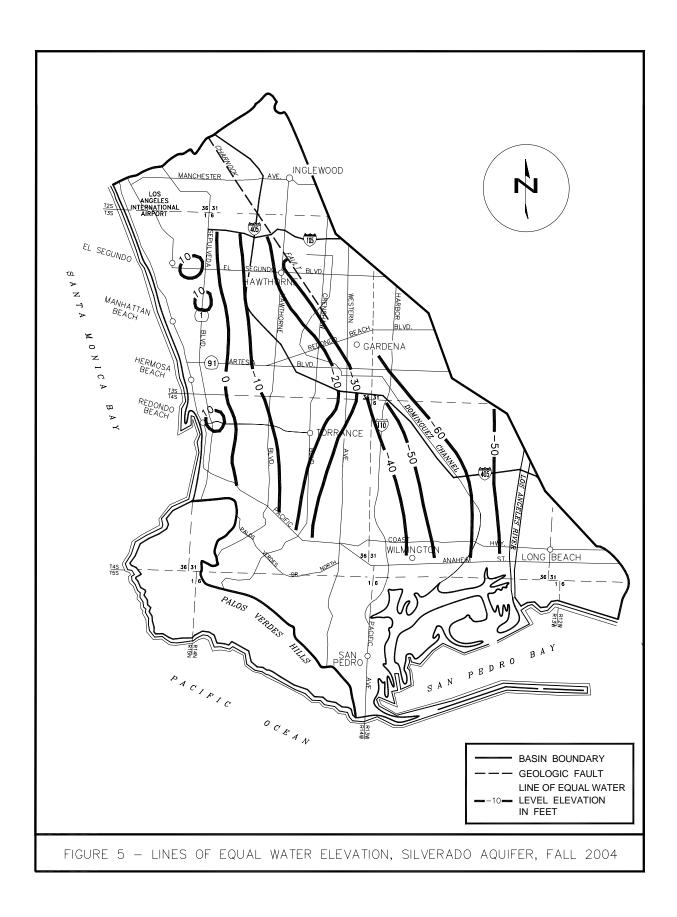

#### **Groundwater Level Elevations**

Groundwater level elevations were generally higher in spring 2005 than in spring of 2004.

#### Groundwater

Figure 5 - Lines of Equal Water Level Elevation, Silverado Aquifer, Fall 2004 (p. 22)

Figure 6 - Lines of Equal Water Level Elevation, Silverado Aquifer, Spring 2005 (p. 23)

- Figure 7 Areas of Water Level Change, Spring 2004 to Spring 2005 (p. 24)
- Figure 8 Fluctuations of Water Level Elevations at Wells in Upper Pleistocene and Recent Aquifers (p. 29)
- Figure 9 Fluctuations of Water Level Elevations at Wells in the Silverado Aquifer (p. 30)
- Figure 10 Fluctuations of Water Level Elevations at Wells in the Merged Phases of Silverado and Lynwood Aquifers (p. 31)
- Figure 11 Chloride Levels Silverado Aquifer, Fall 2004 (p. 32)
- Plate 3 Active Wells in West Coast Basin