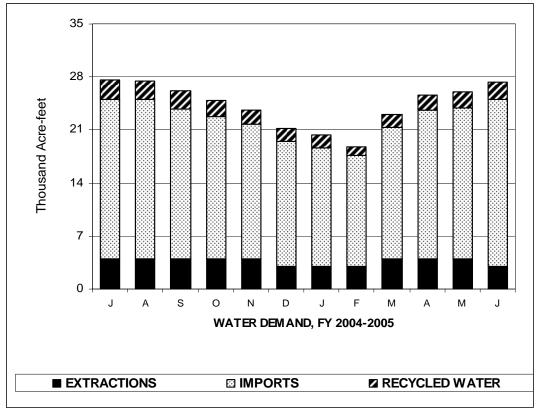

7,062.47       |
| Annual Report                               | 37,380.02      |
| Production and Posting                      | 12,340.92      |
| Basic Data (lease, Parties)                 | 37,695.04      |
| Meter Testing, Inspection and Investigation | 26,348.32      |
| Engineering Assistance                      | 54,236.59      |
| Exchange Pool                               | 855.28         |
| Equipment and Maintenance                   | 9,227.97       |
| Training                                    | 1,781.00       |
| Water Level Measurement and Calculations    | 33,197.69      |
| Engineering Conjuctive Use                  | 1,324.32       |
| Total Expenditures                          | 221,449.62     |
| Balance                                     | \$445 *        |





Figure 2 - MONTHLY BASIN RAINFALL AND WATER DEMAND

#### III. DETAILS OF WATER USE AND OPERATIONS

Basin water use and operations are reported in the following tables and figures:

#### **Operations**

Table 4 - Replenishment Operations (p. 15)

Table 5 - Barrier Operations (p. 15)

#### **Precipitation**

Figure 3 - Location of Precipitation Stations and Barrier

Project Wells (p. 16)

#### **Exchange Pool**

Table 6 - Exchange Pool Offers 2004-2005 (p. 17)

Table 7 - Exchange Pool Requests (p. 17)

#### Water Use

Table 8 - Extractions by Nonparties and Parties with Zero

Adjudicated Rights (p. 18)

Table 9 - Water Replenishment District In-Lieu Program (p. 16)

Figure 4 - Pattern of Groundwater Production for 2004-2005 (p. 18)

Table 10 - Imported Water and Recycled Water (p. 19)

Tab