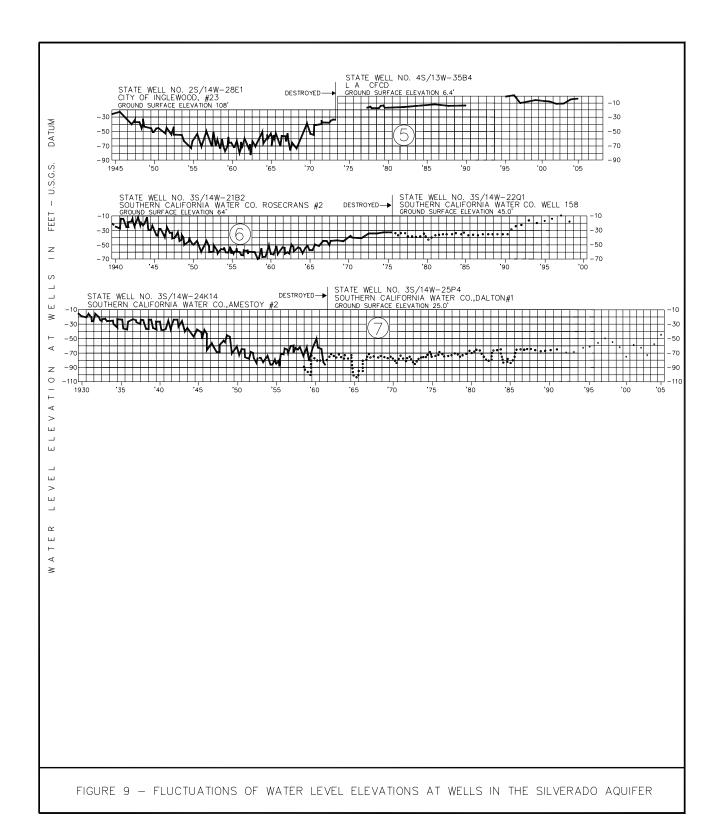

#### Groundwater

Figure 5 - Lines of Equal Water Level Elevation, Silverado Aquifer, Fall 2004 (p. 22)

Figure 6 - Lines of Equal Water Level Elevation, Silverado Aquifer, Spring 2005 (p. 23)

- Figure 7 Areas of Water Level Change, Spring 2004 to Spring 2005 (p. 24)
- Figure 8 Fluctuations of Water Level Elevations at Wells in Upper Pleistocene and Recent Aquifers (p. 29)
- Figure 9 Fluctuations of Water Level Elevations at Wells in the Silverado Aquifer (p. 30)
- Figure 10 Fluctuations of Water Level Elevations at Wells in the Merged Phases of Silverado and Lynwood Aquifers (p. 31)
- Figure 11 Chloride Levels Silverado Aquifer, Fall 2004 (p. 32)
- Plate 3 Active Wells in West Coast Basin