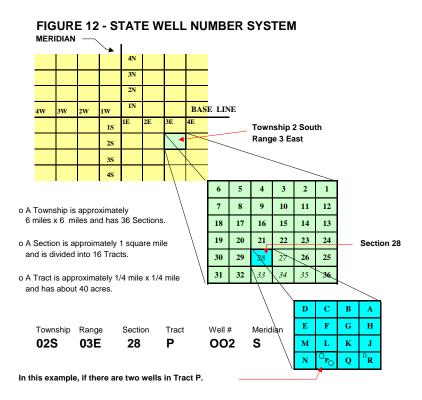

the Working Group and its committees, the Group held its last meeting on April 19, 2005.

WRD Interim Storage Rules: On March 30, 2005, WRD sent out "Solicitation of Public Comments for Rules to Coordinate Storage of Water in Southeast Los Angeles County". These draft rules proposed to govern storage of water in the groundwater basins "outside the judgment". The Interim Rules were adopted by WRD May 18, 2005. Watermaster has taken no official position with regard to WRD's ability to address storage without modifying the Central Basin judgment.

Storage Projects: Prior to WRD's adoption of the Interim Rules, WRD and the City of Long Beach signed an agreement governing the City's groundwater storage project. The City of Compton signed a similar agreement with MWD for their storage project.





### **APPENDIX B**

## ADJUDICATED RIGHTS OF WEST COAST BASIN PARTIES

## Acknowledgement of Deed of Water Rights

Will be provided upon request.

| Suggested Sample Documents for Transferring Water Rights | 43 |
|----------------------------------------------------------|----|
| <del> </del>                                             |    |
|                                                          |    |
| Succession of Adjudicated Rights in West Coast Basin     | 44 |

(Documents supporting yearly leases not included in annual report)

## SUGGESTED SAMPLES OF DOCUMENTS FOR TRANSFERRING WATER RIGHTS

| YEARLY LEASE