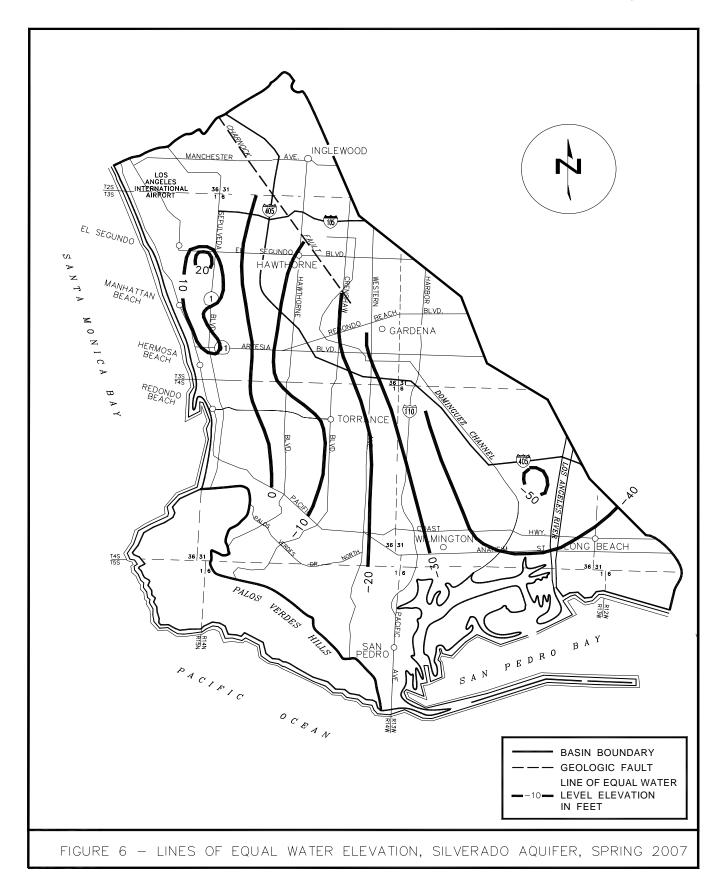

#### **Groundwater Level Elevations**

Groundwater level elevations were generally higher along the barrier in the Manhattan Beach area and throughout the basin in spring 2007 than in spring 2006. In a few other areas the groundwater level elevations dropped slightly (See Figure 7).

# **III. DETAILS OF WATER USE AND OPERATIONS**

Basin water use and operations are reported in the following tables and figures:

| <u>Operations</u> |                                                                               |
|-------------------|-------------------------------------------------------------------------------|
| Table 4 -         | Replenishment Operations (p. 15)                                              |
| Table 5 -         | Barrier Operations (p. 15)                                                    |
| Precipitation     |                                                                               |
| Figure 3 -        | Location of Precipitation Stations and Barrier<br>Project Wells (p. 16)       |
| Exchange Pool     |                                                                               |
| Table 6 -         | Exchange Pool (p. 17)                                                         |
| Water Use         |                                                                               |
| Table 7 -         | Extractions by Nonparties and Parties with Zero<br>Adjudicated Rights (p. 17) |
| Table 8 -         | Water Replenishment District In-Lieu Program (p. 17)                          |
| Figure 4 -        | Pattern of Groundwater Production for 2006-2007 (not available)               |
| Table 9 -         | Imported Water and Recycled Water (p. 18)                                     |
| Table 10 -        | Gross Water Use (p. 19)                                                       |
| Groundwater       |                                                                               |
| Figure 5 -        | Lines of Equal Water Level Elevation, Silverado Aquifer, Fall 2006 (p. 20)    |
| Figure 6 -        | Lines of Equal Water Level Elevation, Silverado Aquifer, Spring 2007 (p. 21)  |
| Figure 7 -        | Areas of Water Level Change, Spring 2006 to Spring 2007 (p. 22)               |