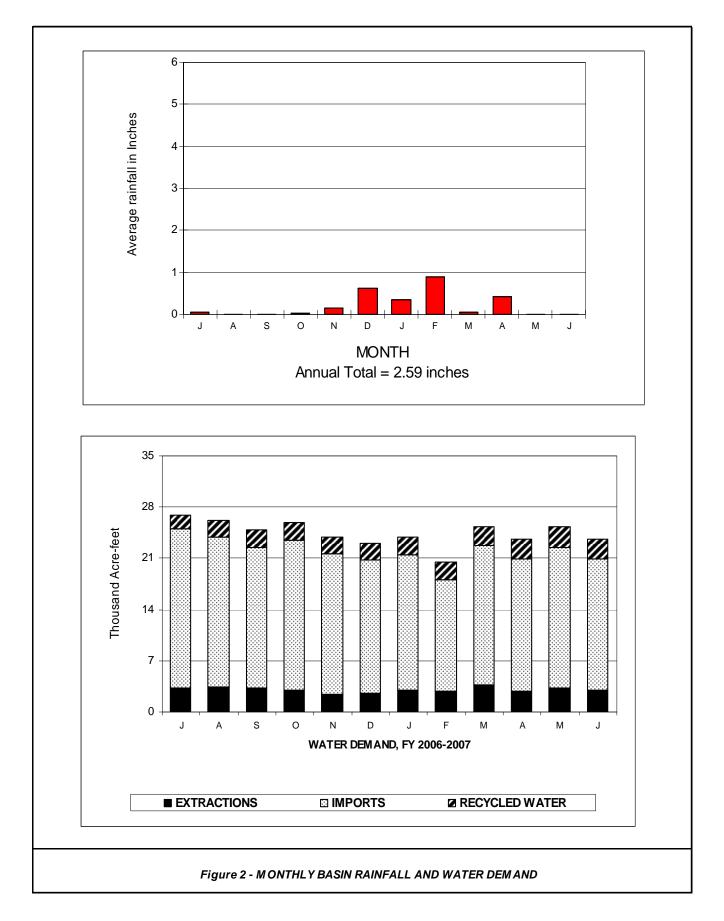

#### Precipitation

The mean precipitation over the West Coast Basin was 2.59 inches, which is 20 percent of the long-term mean of 12.73 inches.

# **III. DETAILS OF WATER USE AND OPERATIONS**

Basin water use and operations are reported in the following tables and figures:

| <u>Operations</u> |                                                                               |
|-------------------|-------------------------------------------------------------------------------|
| Table 4 -         | Replenishment Operations (p. 15)                                              |
| Table 5 -         | Barrier Operations (p. 15)                                                    |
| Precipitation     |                                                                               |
| Figure 3 -        | Location of Precipitation Stations and Barrier<br>Project Wells (p. 16)       |
| Exchange Pool     |                                                                               |
| Table 6 -         | Exchange Pool (p. 17)                                                         |
| Water Use         |                                                                               |
| Table 7 -         | Extractions by Nonparties and Parties with Zero<br>Adjudicated Rights (p. 17) |
| Table 8 -         | Water Replenishment District In-Lieu Program (p. 17)                          |
| Figure 4 -        | Pattern of Groundwater Production for 2006-2007 (not available)               |
| Table 9 -         | Imported Water and Recycled Water (p. 18)                                     |
| Table 10 -        | Gross Water Use (p. 19)                                                       |
| Groundwater       |                                                                               |
| Figure 5 -        | Lines of Equal Water Level Elevation, Silverado Aquifer, Fall 2006 (p. 20)    |
| Figure 6 -        | Lines of Equal Water Level Elevation, Silverado Aquifer, Spring 2007 (p. 21)  |
| Figure 7 -        | Areas of Water Level Change, Spring 2006 to Spring 2007 (p. 22)               |