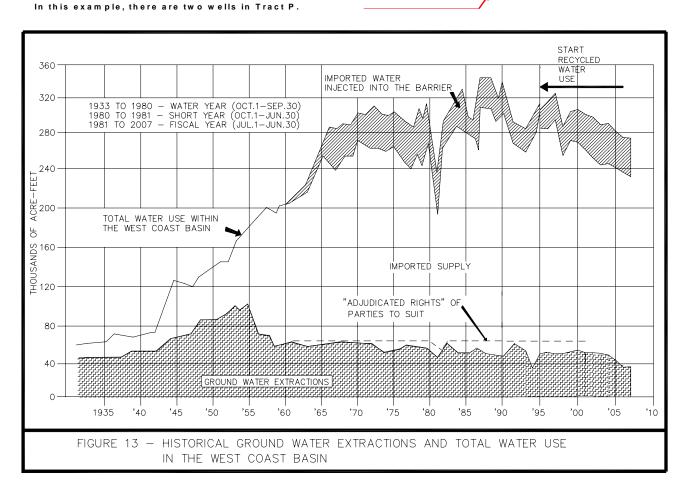

## FIGURES

| 1   | West Coast Basin                                                         | 2  |
|-----|--------------------------------------------------------------------------|----|
| 2   | Monthly Basin Rainfall and Water Demand                                  | 11 |
| 3   | Location of Precipitation Stations and Barrier Project Wells             | 16 |
| 4   | Pattern of Groundwater Production for 2006 – 2007 (not available)        |    |
| 5   | Lines of Equal Water Level Elevation, Silverado Aquifer, Fall 2006       | 20 |
| 6   | Lines of Equal Water Level Elevation, Silverado Aquifer, Spring 2007     | 21 |
| 7   | Areas of Water Level Change, Spring 2006 to Spring 2007                  | 22 |
| 8   | Fluctuations of Water Level Elevations at Wells in Upper Pleistocene and |    |
|     | Holocene Aquifers                                                        | 27 |
| 9   | Fluctuations of Water Level Elevations at Wells in the Silverado Aquifer | 28 |
| 10  | Fluctuations of Water Level Elevations at Wells in the Merged Phases of  |    |
|     | Silverado and Lynwood Aquifers                                           | 29 |
| 11A | Chloride Content in Silverado Aquifer (South), May 2007 (not available)  |    |
| 11B | Chloride Content in Silverado Aquifer (North), May 2007(not available)   |    |
| 12  | State Well Number System                                                 | 39 |
| 13  | Historical Groundwater Extractions and Total Water Use                   |    |
|     | in the West Coast Basin                                                  | 39 |