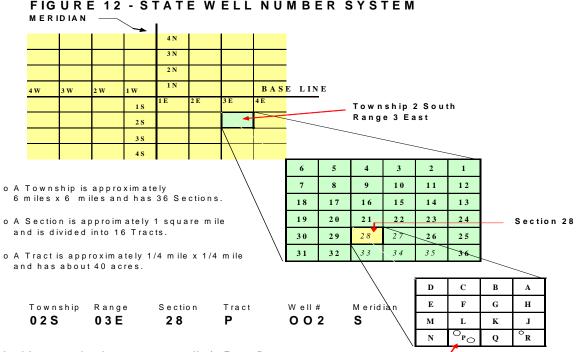

## FIGURES

| 1   | West Coast Basin                                                         | 2  |
|-----|--------------------------------------------------------------------------|----|
| 2   | Monthly Basin Rainfall and Water Demand                                  | 11 |
| 3   | Location of Precipitation Stations and Barrier Project Wells             | 16 |
| 4   | Pattern of Groundwater Production for 2006 – 2007 (not available)        |    |
| 5   | Lines of Equal Water Level Elevation, Silverado Aquifer, Fall 2006       | 20 |
| 6   | Lines of Equal Water Level Elevation, Silverado Aquifer, Spring 2007     | 21 |
| 7   | Areas of Water Level Change, Spring 2006 to Spring 2007                  | 22 |
| 8   | Fluctuations of Water Level Elevations at Wells in Upper Pleistocene and |    |
|     | Holocene Aquifers                                                        | 27 |
| 9   | Fluctuations of Water Level Elevations at Wells in the Silverado Aquifer | 28 |
| 10  | Fluctuations of Water Level Elevations at Wells in the Merged Phases of  |    |
|     | Silverado and Lynwood Aquifers                                           | 29 |
| 11A | Chloride Content in Silverado Aquifer (South), May 2007 (not available)  |    |
| 11B | Chloride Content in Silverado Aquifer (North), May 2007(not available)   |    |
| 12  | State Well Number System                                                 | 39 |
| 13  | Historical Groundwater Extractions and Total Water Use                   |    |
|     | in the West Coast Basin                                                  | 39 |