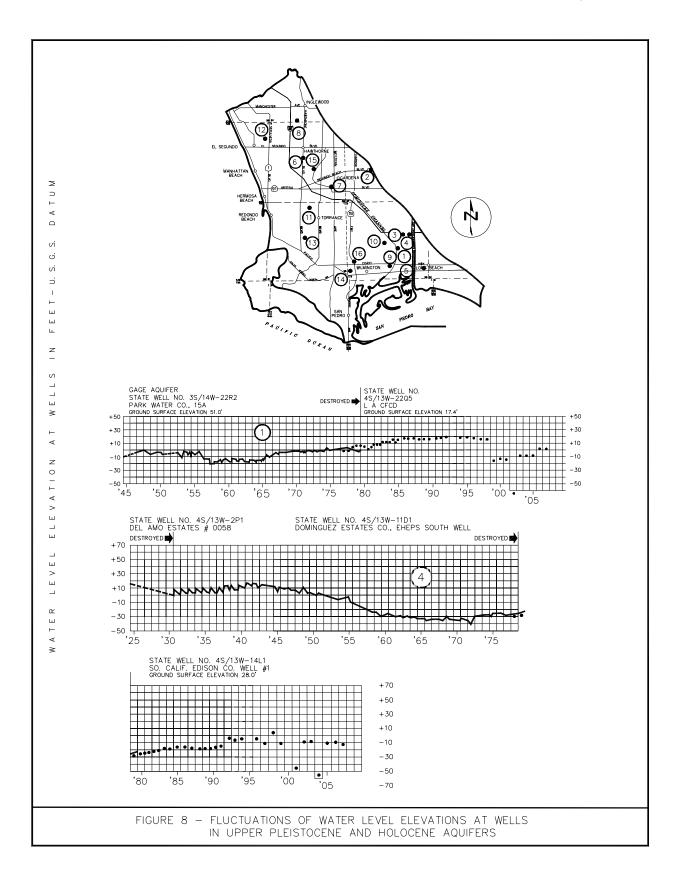

| Figure 8 -    | Fluctuations of Water Level Elevations at Wells in Upper Pleistocene and Holocene Aquifers (p. 27)             |
|---------------|----------------------------------------------------------------------------------------------------------------|
| Figure 9 -    | Fluctuations of Water Level Elevations at Wells in the Silverado Aquifer (p. 28)                               |
| Figure 10 -   | Fluctuations of Water Level Elevations at Wells in the Merged Phases of Silverado and Lynwood Aquifers (p. 29) |
| Figure 11A -  | Chloride Content in Silverado Aquifer (South), May 2007 (not available)                                        |
| Figure 11B-   | Chloride Content in Silverado Aquifer (North), May 2007 (not available)                                        |
| Plate 3 -     | Active Wells in West Coast Basin                                                                               |
| <u>Budget</u> |                                                                                                                |
| Table 11 –    | Approved Budget (p. 23)                                                                                        |
| Table 12 -    | Apportionment of Parties' Share of Budget (p. 24)                                                              |
| Water Rights  |                                                                                                                |
| Table 13 -    | Transfers of Adjudicated Rights (p. 25)                                                                        |