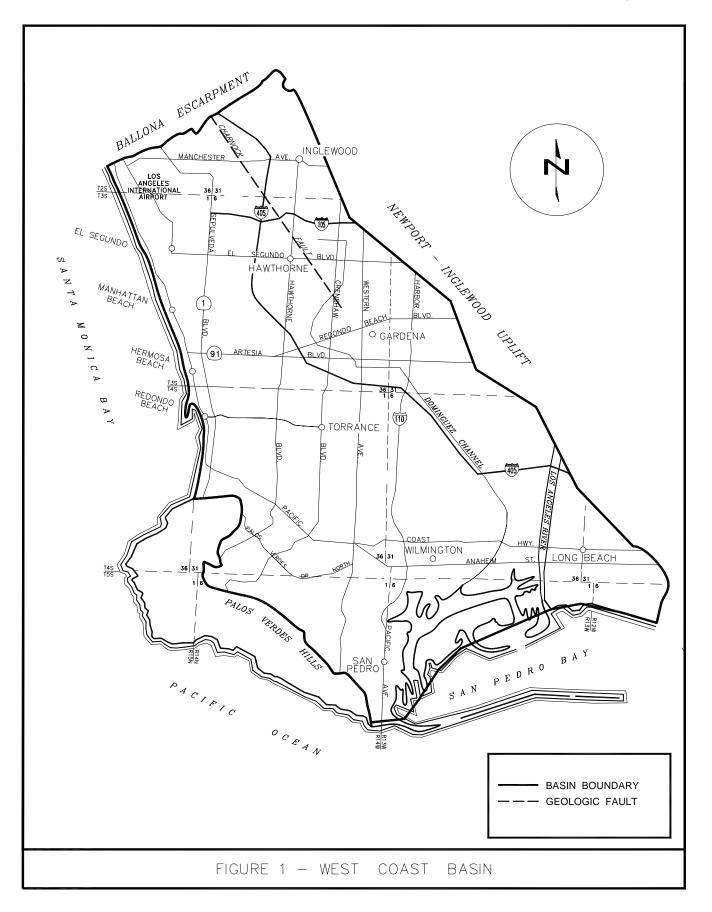

#### Precipitation

The mean precipitation over the West Coast Basin was 2.59 inches, which is 20 percent of the long-term mean of 12.73 inches.

Tables 1 and 2 summarize and Figure 2 illustrates the Basin's operations for fiscal year 2006-2007. The details of operations and the remaining tables and figures are given in the next section.