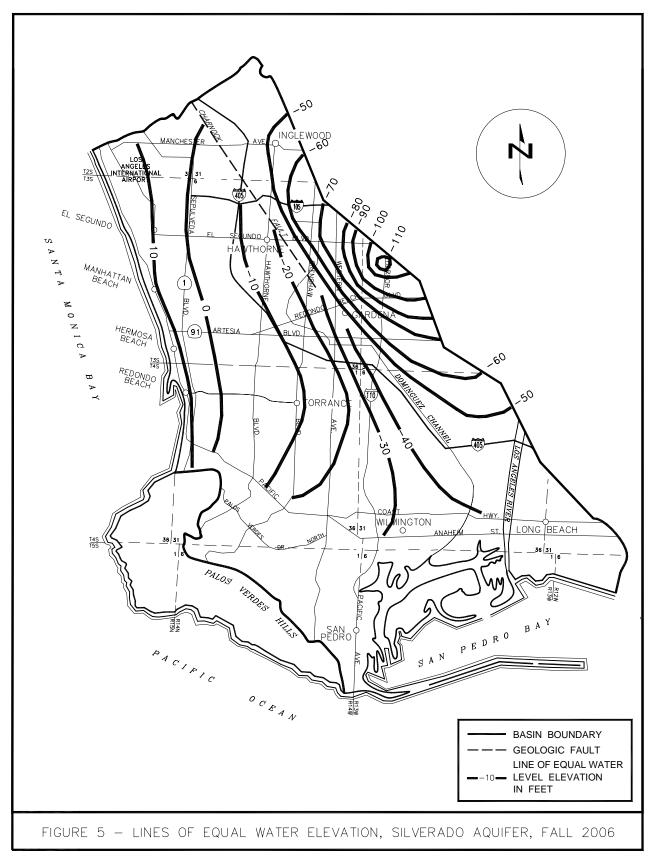

#### **Groundwater Level Elevations**

Groundwater level elevations were generally higher along the barrier in the Manhattan Beach area and throughout the basin in spring 2007 than in spring 2006. In a few other areas the groundwater level elevations dropped slightly (See Figure 7).

# **III. DETAILS OF WATER USE AND OPERATIONS**

Basin water use and operations are reported in the following tables and figures:

| <u>Operations</u> |                                                                               |
|-------------------|-------------------------------------------------------------------------------|
| Table 4 -         | Replenishment Operations (p. 15)                                              |
| Table 5 -         | Barrier Operations (p. 15)                                                    |
| Precipitation     |                                                                               |
| Figure 3 -        | Location of Precipitation Stations and Barrier<br>Project Wells (p. 16)       |
| Exchange Pool     |                                                                               |
| Table 6 -         | Exchange Pool (p. 17)                                                         |
| Water Use         |                                                                               |
| Table 7 -         | Extractions by Nonparties and Parties with Zero<br>Adjudicated Rights (p. 17) |
| Table 8 -         | Water Replenishment District In-Lieu Program (p. 17)                          |
| Figure 4 -        | Pattern of Groundwater Production for 2006-2007 (not available)               |
| Table 9 -         | Imported Water and Recycled Water (p. 18)                                     |
| Table 10 -        | Gross Water Use (p. 19)                                                       |
| Groundwater       |                                                                               |
| Figure 5 -        | Lines of Equal Water Level Elevation, Silverado Aquifer, Fall 2006 (p. 20)    |
| Figure 6 -        | Lines of Equal Water Level Elevation, Silverado Aquifer, Spring 2007 (p. 21)  |
| Figure 7 -        | Areas of Water Level Change, Spring 2006 to Spring 2007 (p. 22)               |