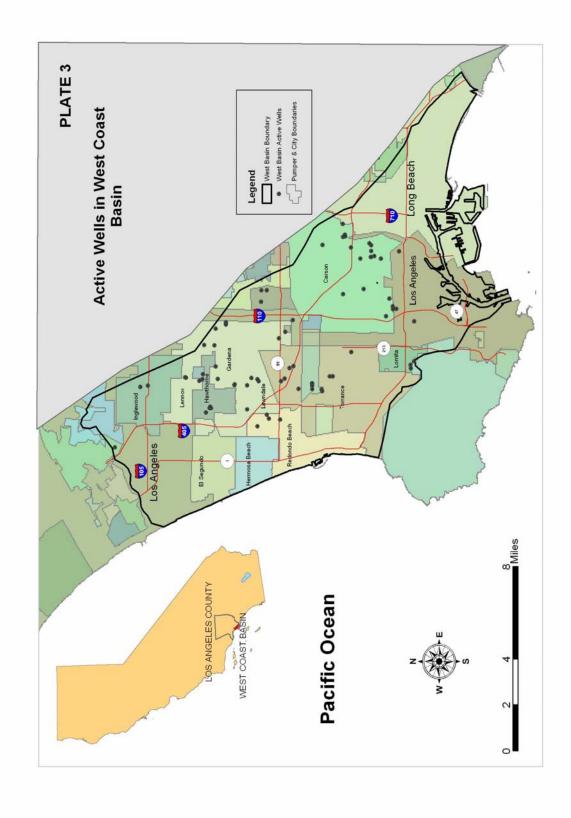

# PLATES (Bound at back of report)

\* Note Plates 1 and 2 have been removed.

3 Active Wells in West Coast Basin

| Figure 8 -    | Fluctuations of Water Level Elevations at Wells in Upper Pleistocene and Holocene Aquifers (p. 27)             |
|---------------|----------------------------------------------------------------------------------------------------------------|
| Figure 9 -    | Fluctuations of Water Level Elevations at Wells in the Silverado Aquifer (p. 28)                               |
| Figure 10 -   | Fluctuations of Water Level Elevations at Wells in the Merged Phases of Silverado and Lynwood Aquifers (p. 29) |
| Figure 11A -  | Chloride Content in Silverado Aquifer (South), May 2007 (not available)                                        |
| Figure 11B-   | Chloride Content in Silverado Aquifer (North), May 2007 (not available)                                        |
| Plate 3 -     | Active Wells in West Coast Basin                                                                               |
| <u>Budget</u> |                                                                                                                |
| Table 11 –    | Approved Budget (p. 23)                                                                                        |
| Table 12 -    | Apportionment of Parties' Share of Budget (p. 24)                                                              |
| Water Rights  |                                                                                                                |
| Table 13 -    | Transfers of Adjudicated Rights (p. 25)                                                                        |