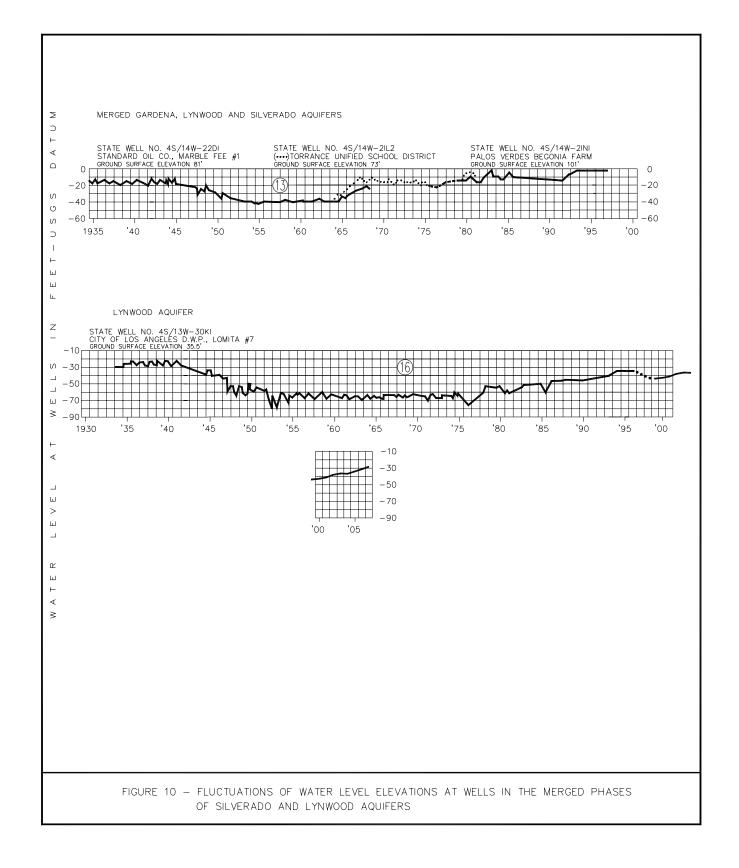

## FIGURES

| 1   | West Coast Basin                                                         | 2  |
|-----|--------------------------------------------------------------------------|----|
| 2   | Monthly Basin Rainfall and Water Demand                                  | 11 |
| 3   | Location of Precipitation Stations and Barrier Project Wells             | 16 |
| 4   | Pattern of Groundwater Production for 2006 – 2007 (not available)        |    |
| 5   | Lines of Equal Water Level Elevation, Silverado Aquifer, Fall 2006       | 20 |
| 6   | Lines of Equal Water Level Elevation, Silverado Aquifer, Spring 2007     | 21 |
| 7   | Areas of Water Level Change, Spring 2006 to Spring 2007                  | 22 |
| 8   | Fluctuations of Water Level Elevations at Wells in Upper Pleistocene and |    |
|     | Holocene Aquifers                                                        | 27 |
| 9   | Fluctuations of Water Level Elevations at Wells in the Silverado Aquifer | 28 |
| 10  | Fluctuations of Water Level Elevations at Wells in the Merged Phases of  |    |
|     | Silverado and Lynwood Aquifers                                           | 29 |
| 11A | Chloride Content in Silverado Aquifer (South), May 2007 (not available)  |    |
| 11B | Chloride Content in Silverado Aquifer (North), May 2007(not available)   |    |
| 12  | State Well Number System                                                 | 39 |
| 13  | Historical Groundwater Extractions and Total Water Use                   |    |
|     | in the West Coast Basin                                                  | 39 |

| Figure 8 -    | Fluctuations of Water Level Elevations at Wells in Upper Pleistocene and Holocene Aquifers (p. 27)             |
|---------------|----------------------------------------------------------------------------------------------------------------|
| Figure 9 -    | Fluctuations of Water Level Elevations at Wells in the Silverado Aquifer (p. 28)                               |
| Figure 10 -   | Fluctuations of Water Level Elevations at Wells in the Merged Phases of Silverado and Lynwood Aquifers (p. 29) |
| Figure 11A -  | Chloride Content in Silverado Aquifer (South), May 2007 (not available)                                        |
| Figure 11B-   | Chloride Content in Silverado Aquifer (North), May 2007 (not available)                                        |
| Plate 3 -     | Active Wells in West Coast Basin                                                                               |
| <u>Budget</u> |                                                                                                                |
| Table 11 –    | Approved Budget (p. 23)                                                                                        |
| Table 12 -    | Apportionment of Parties' Share of Budget (p. 24)                                                              |
| Water Rights  |                                                                                                                |
| Table 13 -    | Transfers of Adjudicated Rights (p. 25)                                                                        |