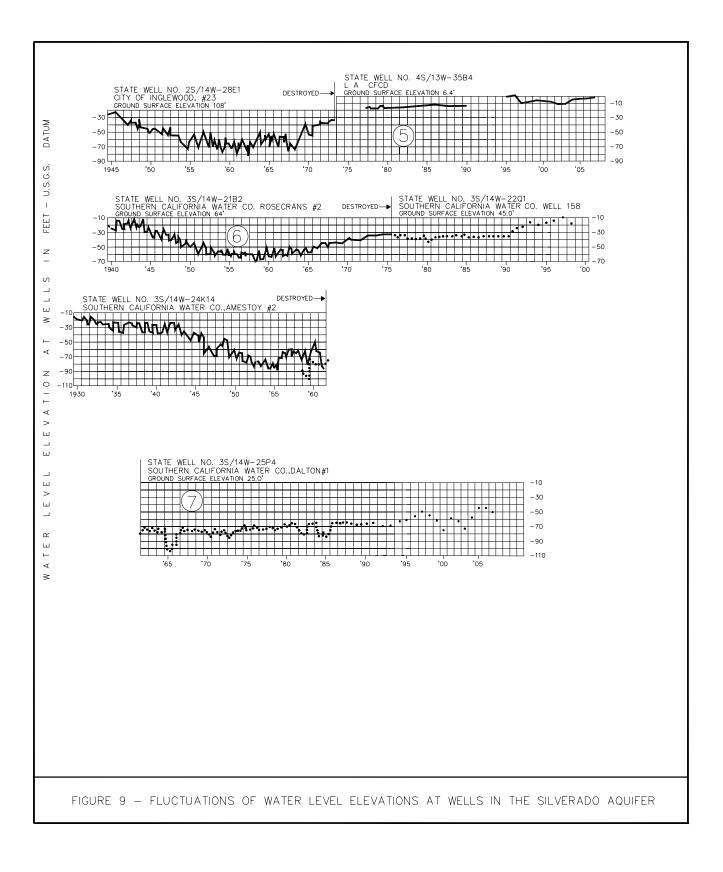

## FIGURES

| 1   | West Coast Basin                                                         | 2  |
|-----|--------------------------------------------------------------------------|----|
| 2   | Monthly Basin Rainfall and Water Demand                                  | 11 |
| 3   | Location of Precipitation Stations and Barrier Project Wells             | 16 |
| 4   | Pattern of Groundwater Production for 2006 – 2007 (not available)        |    |
| 5   | Lines of Equal Water Level Elevation, Silverado Aquifer, Fall 2006       | 20 |
| 6   | Lines of Equal Water Level Elevation, Silverado Aquifer, Spring 2007     | 21 |
| 7   | Areas of Water Level Change, Spring 2006 to Spring 2007                  | 22 |
| 8   | Fluctuations of Water Level Elevations at Wells in Upper Pleistocene and |    |
|     | Holocene Aquifers                                                        | 27 |
| 9   | Fluctuations of Water Level Elevations at Wells in the Silverado Aquifer | 28 |
| 10  | Fluctuations of Water Level Elevations at Wells in the Merged Phases of  |    |
|     | Silverado and Lynwood Aquifers                                           | 29 |
| 11A | Chloride Content in Silverado Aquifer (South), May 2007 (not available)  |    |
| 11B | Chloride Content in Silverado Aquifer (North), May 2007(not available)   |    |
| 12  | State Well Number System                                                 | 39 |
| 13  | Historical Groundwater Extractions and Total Water Use                   |    |
|     | in the West Coast Basin                                                  | 39 |

| Figure 8 -    | Fluctuations of Water Level Elevations at Wells in Upper Pleistocene and Holocene Aquifers (p. 27)             |
|---------------|----------------------------------------------------------------------------------------------------------------|
| Figure 9 -    | Fluctuations of Water Level Elevations at Wells in the Silverado Aquifer (p. 28)                               |
| Figure 10 -   | Fluctuations of Water Level Elevations at Wells in the Merged Phases of Silverado and Lynwood Aquifers (p. 29) |
| Figure 11A -  | Chloride Content in Silverado Aquifer (South), May 2007 (not available)                                        |
| Figure 11B-   | Chloride Content in Silverado Aquifer (North), May 2007 (not available)                                        |
| Plate 3 -     | Active Wells in West Coast Basin                                                                               |
| <u>Budget</u> |                                                                                                                |
| Table 11 –    | Approved Budget (p. 23)                                                                                        |
| Table 12 -    | Apportionment of Parties' Share of Budget (p. 24)                                                              |
| Water Rights  |                                                                                                                |
| Table 13 -    | Transfers of Adjudicated Rights (p. 25)                                                                        |