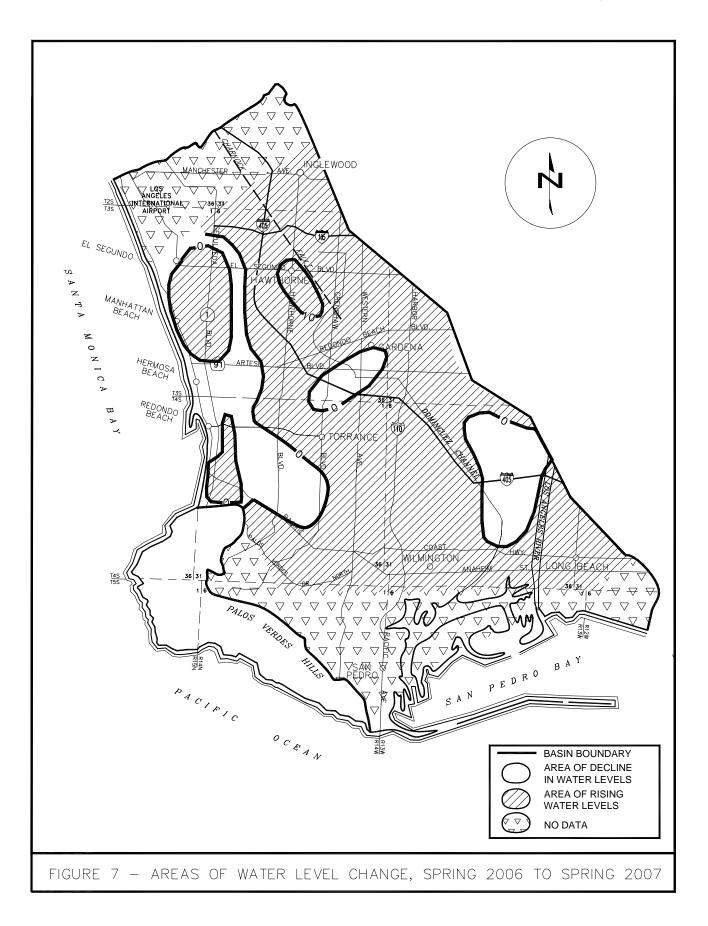

#### **Groundwater Level Elevations**

Groundwater level elevations were generally higher along the barrier in the Manhattan Beach area and throughout the basin in spring 2007 than in spring 2006. In a few other areas the groundwater level elevations dropped slightly (See Figure 7).

# **III. DETAILS OF WATER USE AND OPERATIONS**

Basin water use and operations are reported in the following tables and figures:

| <u>Operations</u> |                                                                               |
|-------------------|-------------------------------------------------------------------------------|
| Table 4 -         | Replenishment Operations (p. 15)                                              |
| Table 5 -         | Barrier Operations (p. 15)                                                    |
| Precipitation     |                                                                               |
| Figure 3 -        | Location of Precipitation Stations and Barrier<br>Project Wells (p. 16)       |
| Exchange Pool     |                                                                               |
| Table 6 -         | Exchange Pool (p. 17)                                                         |
| Water Use         |                                                                               |
| Table 7 -         | Extractions by Nonparties and Parties with Zero<br>Adjudicated Rights (p. 17) |
| Table 8 -         | Water Replenishment District In-Lieu Program (p. 17)                          |
| Figure 4 -        | Pattern of Groundwater Production for 2006-2007 (not available)               |
| Table 9 -         | Imported Water and Recycled Water (p. 18)                                     |
| Table 10 -        | Gross Water Use (p. 19)                                                       |
| Groundwater       |                                                                               |
| Figure 5 -        | Lines of Equal Water Level Elevation, Silverado Aquifer, Fall 2006 (p. 20)    |
| Figure 6 -        | Lines of Equal Water Level Elevation, Silverado Aquifer, Spring 2007 (p. 21)  |
| Figure 7 -        | Areas of Water Level Change, Spring 2006 to Spring 2007 (p. 22)               |