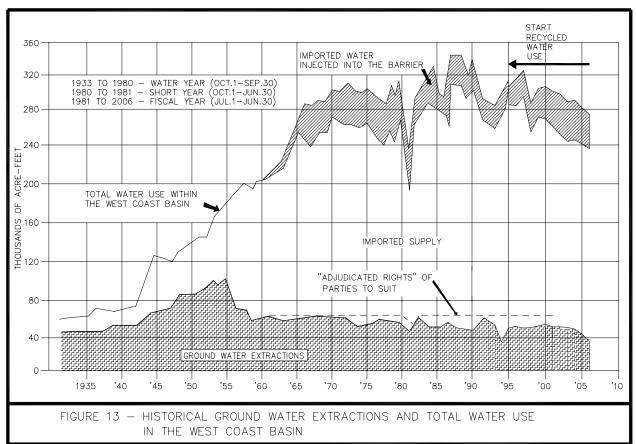

# FIGURES

| 1   | West Coast Basin                                                         | 2  |
|-----|--------------------------------------------------------------------------|----|
| 2   | Monthly Basin Rainfall and Water Demand                                  | 11 |
| 3   | Location of Precipitation Stations and Barrier Project Wells             | 16 |
| 4   | Pattern of Groundwater Production for 2005 - 2006                        | 18 |
| 5   | Lines of Equal Water Level Elevation, Silverado Aquifer, Fall 2005       | 21 |
| 6   | Lines of Equal Water Level Elevation, Silverado Aquifer, Spring 2006     | 22 |
| 7   | Areas of Water Level Change, Spring 2005 to Spring 2006                  | 23 |
| 8   | Fluctuations of Water Level Elevations at Wells in Upper Pleistocene and |    |
|     | Holocene Aquifers                                                        | 27 |
| 9   | Fluctuations of Water Level Elevations at Wells in the Silverado Aquifer | 28 |
| 10  | Fluctuations of Water Level Elevations at Wells in the Merged Phases of  |    |
|     | Silverado and Lynwood Aquifers                                           | 29 |
| 11A | Chloride Content in Silverado Aquifer (South), May 2006                  | 30 |
| 11B | Chloride Content in Silverado Aquifer (North), May 2006                  | 31 |
| 12  | State Well Number System                                                 | 41 |
| 13  | Historical Groundwater Extractions and Total Water Use                   |    |
|     | in the West Coast Basin                                                  | 41 |