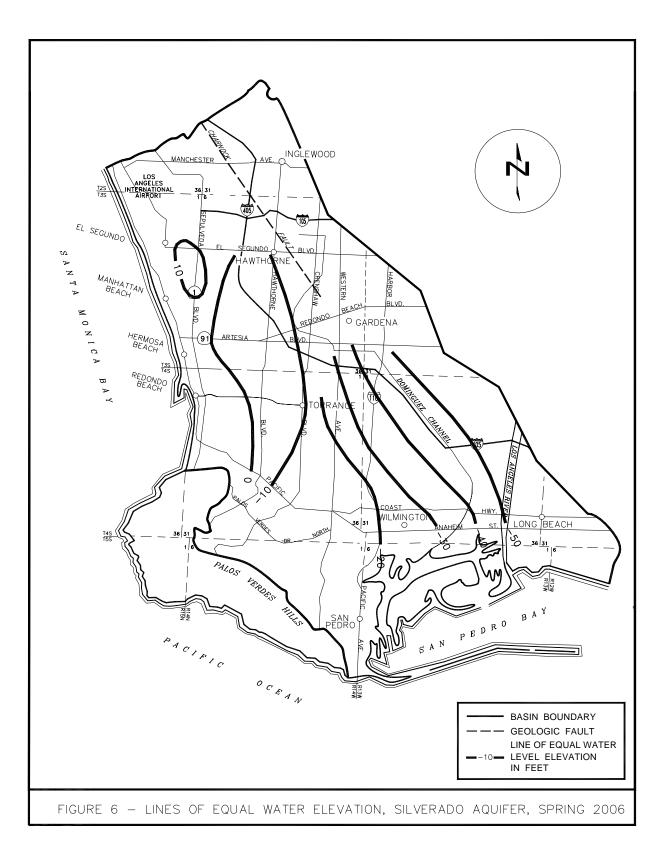

#### **Groundwater Level Elevations**

Groundwater level elevations were generally higher in spring 2006 than in spring 2005.

# **III. DETAILS OF WATER USE AND OPERATIONS**

Basin water use and operations are reported in the following tables and figures:

| <u>Operations</u> |                                                                                 |
|-------------------|---------------------------------------------------------------------------------|
| Table 4 -         | Replenishment Operations (p. 15)                                                |
| Table 5 -         | Barrier Operations (p. 15)                                                      |
| Precipitation     |                                                                                 |
| Figure 3 -        | Location of Precipitation Stations and Barrier<br>Project Wells (p. 16)         |
| Exchange Pool     |                                                                                 |
| Table 6 -         | Exchange Pool (p. 17)                                                           |
| Water Use         |                                                                                 |
| Table 7 -         | Extractions by Nonparties and Parties with Zero<br>Adjudicated Rights (p. 17)   |
| Table 8 -         | Water Replenishment District In-Lieu Program (p. 17)                            |
| Figure 4 -        | Pattern of Groundwater Production for 2005-2006 (p. 18)                         |
| Table 9 -         | Imported Water and Recycled Water (p. 19)                                       |
| Table 10 -        | Gross Water Use (p. 20)                                                         |
| Groundwater       |                                                                                 |
| Figure 5 -        | Lines of Equal Water Level Elevation, Silverado Aquifer, Fall 2005 (p. 21)      |
| Figure 6 -        | Lines of Equal Water Level Elevation, Silverado Aquifer,<br>Spring 2006 (p. 22) |
| Figure 7 -        | Areas of Water Level Change, Spring 2005 to Spring 2006 (p. 23)                 |