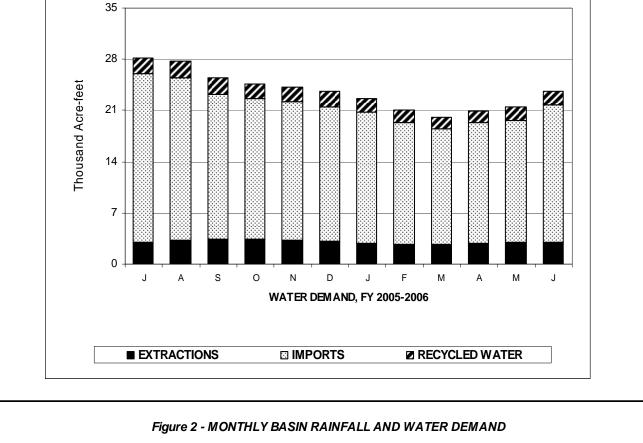

#### Precipitation

The mean precipitation over the West Coast Basin was 10.10 inches, which is 79 percent of the long-term mean of 12.73 inches.

Tables 1 and 2 and Figure 2 summarize and illustrate the Basin's operations for fiscal year 2005-2006. The details of operations and the remaining tables and figures are given in the next section.