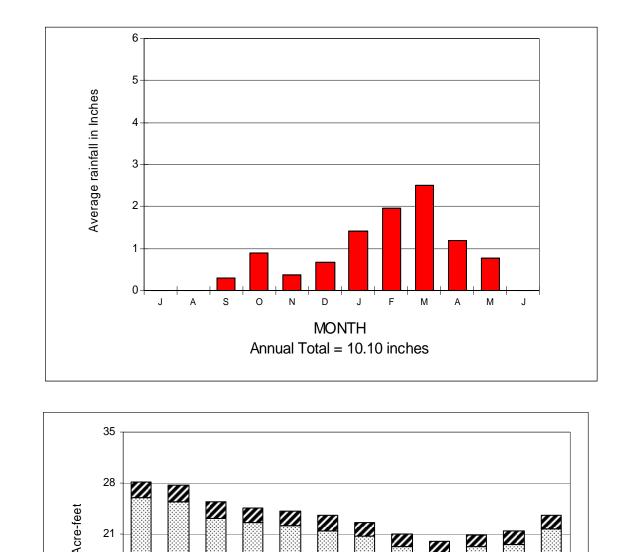

#### Precipitation

The mean precipitation over the West Coast Basin was 10.10 inches, which is 79 percent of the long-term mean of 12.73 inches.

Tables 1 and 2 and Figure 2 summarize and illustrate the Basin's operations for fiscal year 2005-2006. The details of operations and the remaining tables and figures are given in the next section.