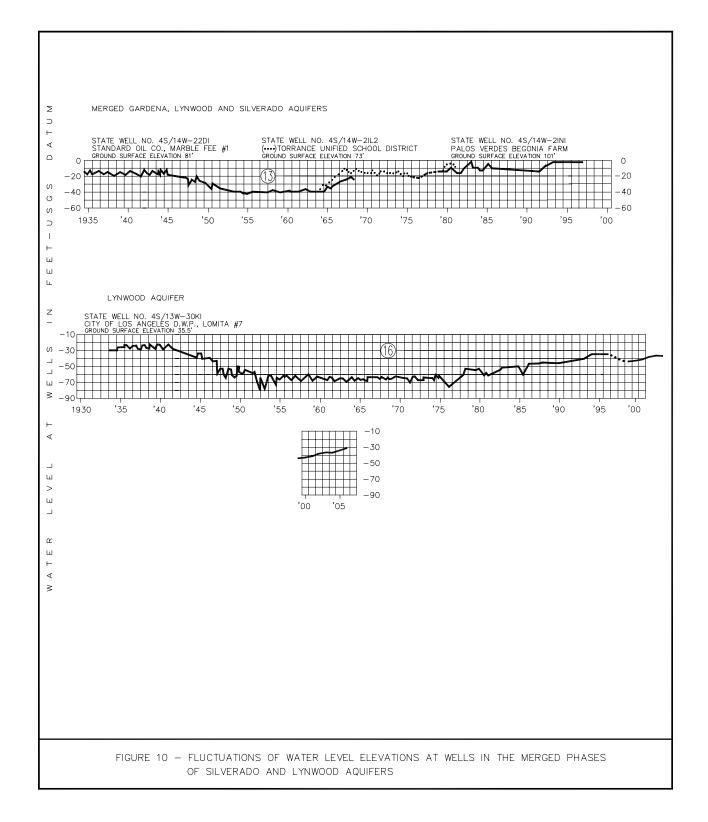

| Figure 8 -    | Fluctuations of Water Level Elevations at Wells in Upper Pleistocene and Holocene Aquifers (p. 27)             |
|---------------|----------------------------------------------------------------------------------------------------------------|
| Figure 9 -    | Fluctuations of Water Level Elevations at Wells in the Silverado Aquifer (p. 28)                               |
| Figure 10 -   | Fluctuations of Water Level Elevations at Wells in the Merged Phases of Silverado and Lynwood Aquifers (p. 29) |
| Figure 11A -  | Chloride Content in Silverado Aquifer (South), May 2006 (p. 30)                                                |
| Figure 11B-   | Chloride Content in Silverado Aquifer (North), May 2006 (p.<br>31)                                             |
| Plate 3 -     | Active Wells in West Coast Basin                                                                               |
| <u>Budget</u> |                                                                                                                |
| Table 11 –    | Approved Budget (p. 24)                                                                                        |
| Table 12 -    | Apportionment of Parties' Share of Budget (p. 25)                                                              |
| Water Rights  |                                                                                                                |
| Table 13 -    | Transfers of Adjudicated Rights (p. 26)                                                                        |
|               |                                                                                                                |