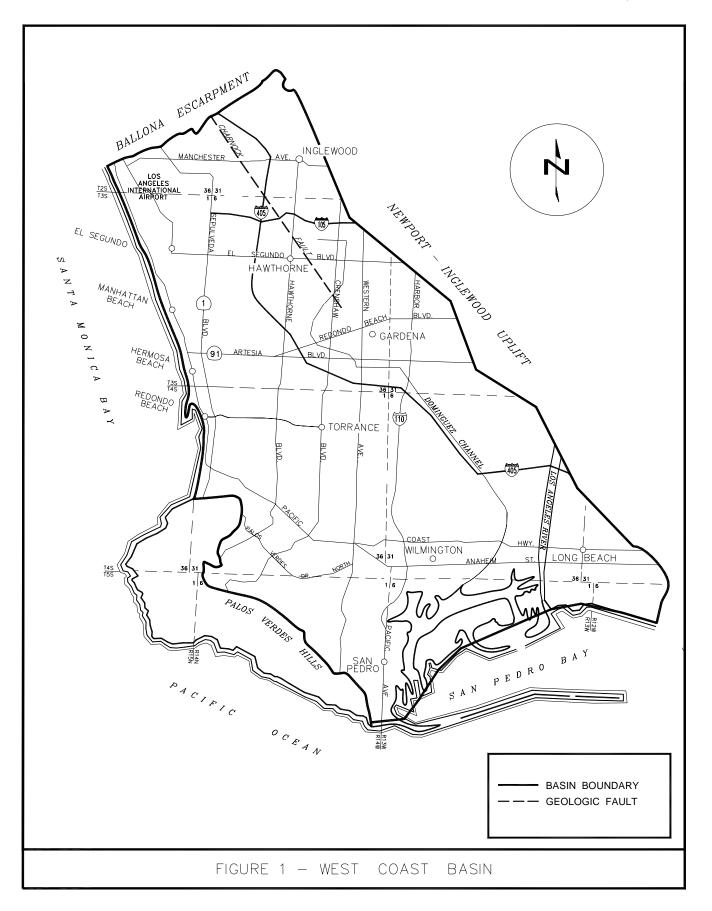

# I. INTRODUCTION

The West Coast Basin underlies 160 square miles in the southwestern part of the Los Angeles Coastal Plain in Los Angeles County (Figure 1). The Basin is bounded on the west by Santa Monica Bay, on the north by the Ballona Escarpment, on the east by the Newport-Inglewood Uplift, and on the south by San Pedro Bay and the Palos Verdes Hills. Twenty incorporated cities and several unincorporated areas overlie the Basin. A substantial portion of the water needed by the residents and industries in the area overlying the Basin is pumped directly from the groundwater in storage.