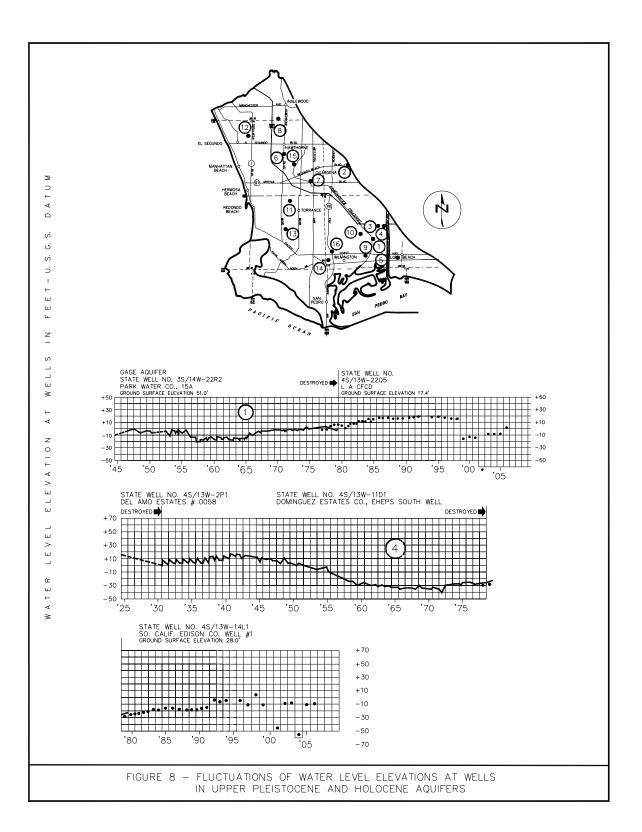

| Figure 8 -    | Fluctuations of Water Level Elevations at Wells in Upper Pleistocene and Holocene Aquifers (p. 27)             |
|---------------|----------------------------------------------------------------------------------------------------------------|
| Figure 9 -    | Fluctuations of Water Level Elevations at Wells in the Silverado Aquifer (p. 28)                               |
| Figure 10 -   | Fluctuations of Water Level Elevations at Wells in the Merged Phases of Silverado and Lynwood Aquifers (p. 29) |
| Figure 11A -  | Chloride Content in Silverado Aquifer (South), May 2006 (p. 30)                                                |
| Figure 11B-   | Chloride Content in Silverado Aquifer (North), May 2006 (p.<br>31)                                             |
| Plate 3 -     | Active Wells in West Coast Basin                                                                               |
| <u>Budget</u> |                                                                                                                |
| Table 11 –    | Approved Budget (p. 24)                                                                                        |
| Table 12 -    | Apportionment of Parties' Share of Budget (p. 25)                                                              |
| Water Rights  |                                                                                                                |
| Table 13 -    | Transfers of Adjudicated Rights (p. 26)                                                                        |
|               |                                                                                                                |