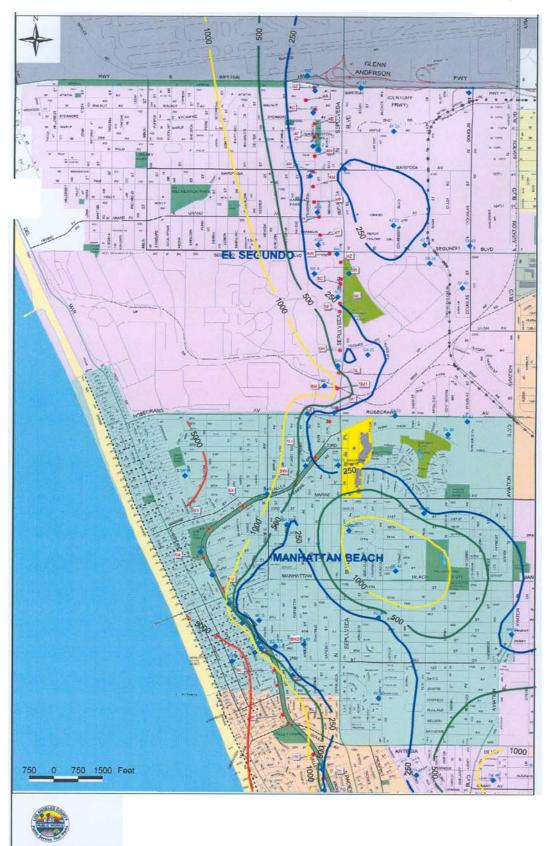

# I. INTRODUCTION

The West Coast Basin underlies 160 square miles in the southwestern part of the Los Angeles Coastal Plain in Los Angeles County (Figure 1). The Basin is bounded on the west by Santa Monica Bay, on the north by the Ballona Escarpment, on the east by the Newport-Inglewood Uplift, and on the south by San Pedro Bay and the Palos Verdes Hills. Twenty incorporated cities and several unincorporated areas overlie the Basin. A substantial portion of the water needed by the residents and industries in the area overlying the Basin is pumped directly from the groundwater in storage.