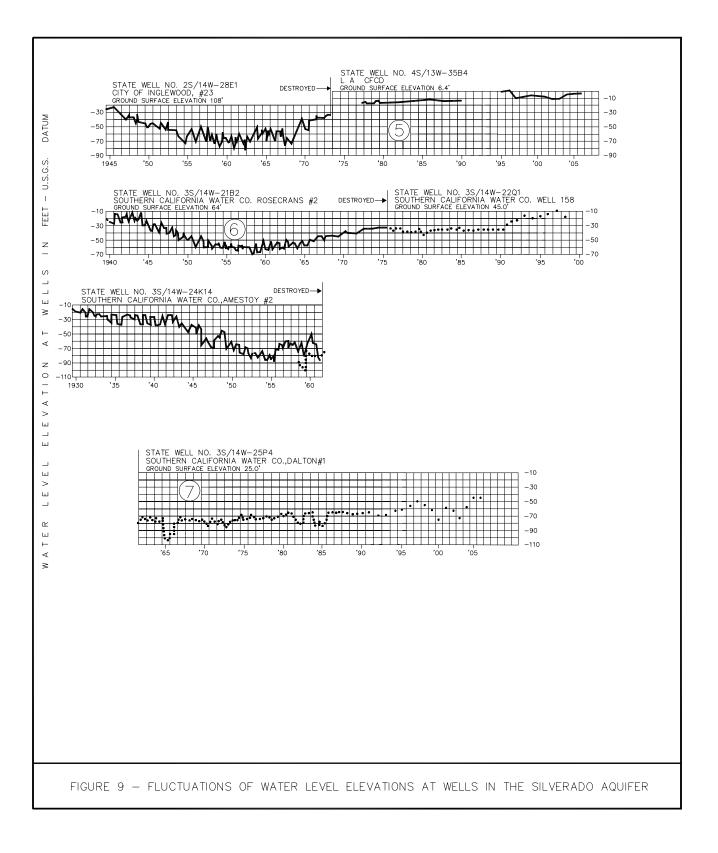

| Figure 8 -    | Fluctuations of Water Level Elevations at Wells in Upper Pleistocene and Holocene Aquifers (p. 27)             |
|---------------|----------------------------------------------------------------------------------------------------------------|
| Figure 9 -    | Fluctuations of Water Level Elevations at Wells in the Silverado Aquifer (p. 28)                               |
| Figure 10 -   | Fluctuations of Water Level Elevations at Wells in the Merged Phases of Silverado and Lynwood Aquifers (p. 29) |
| Figure 11A -  | Chloride Content in Silverado Aquifer (South), May 2006 (p. 30)                                                |
| Figure 11B-   | Chloride Content in Silverado Aquifer (North), May 2006 (p.<br>31)                                             |
| Plate 3 -     | Active Wells in West Coast Basin                                                                               |
| <u>Budget</u> |                                                                                                                |
| Table 11 –    | Approved Budget (p. 24)                                                                                        |
| Table 12 -    | Apportionment of Parties' Share of Budget (p. 25)                                                              |
| Water Rights  |                                                                                                                |
| Table 13 -    | Transfers of Adjudicated Rights (p. 26)                                                                        |
|               |                                                                                                                |