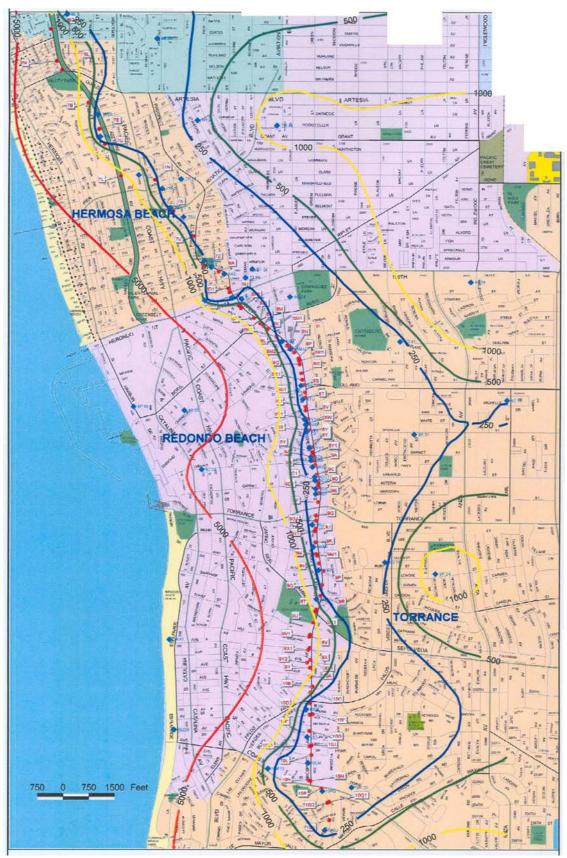

# I. INTRODUCTION

The West Coast Basin underlies 160 square miles in the southwestern part of the Los Angeles Coastal Plain in Los Angeles County (Figure 1). The Basin is bounded on the west by Santa Monica Bay, on the north by the Ballona Escarpment, on the east by the Newport-Inglewood Uplift, and on the south by San Pedro Bay and the Palos Verdes Hills. Twenty incorporated cities and several unincorporated areas overlie the Basin. A substantial portion of the water needed by the residents and industries in the area overlying the Basin is pumped directly from the groundwater in storage.