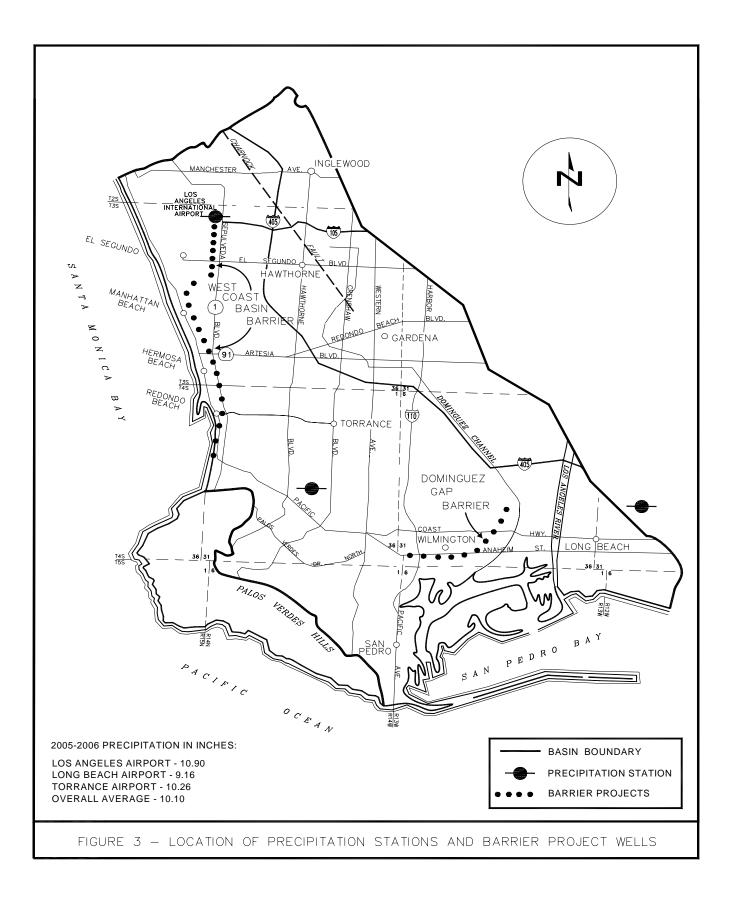

#### Precipitation

The mean precipitation over the West Coast Basin was 10.10 inches, which is 79 percent of the long-term mean of 12.73 inches.

# **III. DETAILS OF WATER USE AND OPERATIONS**

Basin water use and operations are reported in the following tables and figures:

| <u>Operations</u> |                                                                                 |
|-------------------|---------------------------------------------------------------------------------|
| Table 4 -         | Replenishment Operations (p. 15)                                                |
| Table 5 -         | Barrier Operations (p. 15)                                                      |
| Precipitation     |                                                                                 |
| Figure 3 -        | Location of Precipitation Stations and Barrier<br>Project Wells (p. 16)         |
| Exchange Pool     |                                                                                 |
| Table 6 -         | Exchange Pool (p. 17)                                                           |
| Water Use         |                                                                                 |
| Table 7 -         | Extractions by Nonparties and Parties with Zero<br>Adjudicated Rights (p. 17)   |
| Table 8 -         | Water Replenishment District In-Lieu Program (p. 17)                            |
| Figure 4 -        | Pattern of Groundwater Production for 2005-2006 (p. 18)                         |
| Table 9 -         | Imported Water and Recycled Water (p. 19)                                       |
| Table 10 -        | Gross Water Use (p. 20)                                                         |
| Groundwater       |                                                                                 |
| Figure 5 -        | Lines of Equal Water Level Elevation, Silverado Aquifer, Fall 2005 (p. 21)      |
| Figure 6 -        | Lines of Equal Water Level Elevation, Silverado Aquifer,<br>Spring 2006 (p. 22) |
| Figure 7 -        | Areas of Water Level Change, Spring 2005 to Spring 2006 (p. 23)                 |