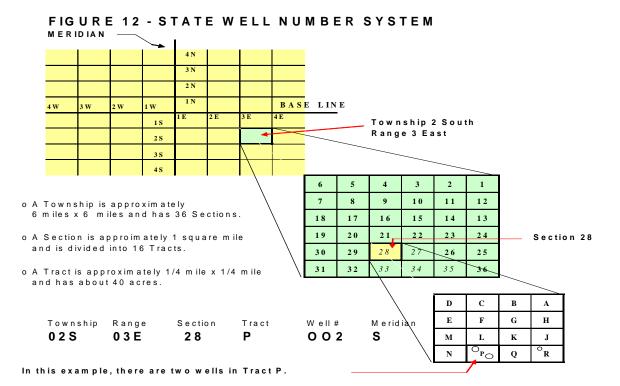

# FIGURES

| 1   | West Coast Basin                                                         | 2  |
|-----|--------------------------------------------------------------------------|----|
| 2   | Monthly Basin Rainfall and Water Demand                                  | 11 |
| 3   | Location of Precipitation Stations and Barrier Project Wells             | 16 |
| 4   | Pattern of Groundwater Production for 2005 - 2006                        | 18 |
| 5   | Lines of Equal Water Level Elevation, Silverado Aquifer, Fall 2005       | 21 |
| 6   | Lines of Equal Water Level Elevation, Silverado Aquifer, Spring 2006     | 22 |
| 7   | Areas of Water Level Change, Spring 2005 to Spring 2006                  | 23 |
| 8   | Fluctuations of Water Level Elevations at Wells in Upper Pleistocene and |    |
|     | Holocene Aquifers                                                        | 27 |
| 9   | Fluctuations of Water Level Elevations at Wells in the Silverado Aquifer | 28 |
| 10  | Fluctuations of Water Level Elevations at Wells in the Merged Phases of  |    |
|     | Silverado and Lynwood Aquifers                                           | 29 |
| 11A | Chloride Content in Silverado Aquifer (South), May 2006                  | 30 |
| 11B | Chloride Content in Silverado Aquifer (North), May 2006                  | 31 |
| 12  | State Well Number System                                                 | 41 |
| 13  | Historical Groundwater Extractions and Total Water Use                   |    |
|     | in the West Coast Basin                                                  | 41 |