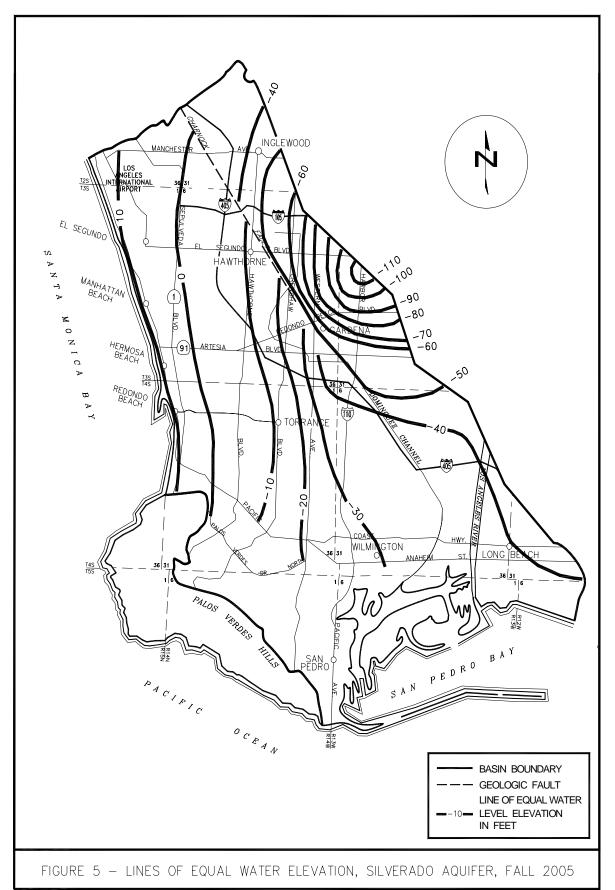

#### **Groundwater Level Elevations**

Groundwater level elevations were generally higher in spring 2006 than in spring 2005.

# **III. DETAILS OF WATER USE AND OPERATIONS**

Basin water use and operations are reported in the following tables and figures:

| <u>Operations</u> |                                                                                 |
|-------------------|---------------------------------------------------------------------------------|
| Table 4 -         | Replenishment Operations (p. 15)                                                |
| Table 5 -         | Barrier Operations (p. 15)                                                      |
| Precipitation     |                                                                                 |
| Figure 3 -        | Location of Precipitation Stations and Barrier<br>Project Wells (p. 16)         |
| Exchange Pool     |                                                                                 |
| Table 6 -         | Exchange Pool (p. 17)                                                           |
| Water Use         |                                                                                 |
| Table 7 -         | Extractions by Nonparties and Parties with Zero<br>Adjudicated Rights (p. 17)   |
| Table 8 -         | Water Replenishment District In-Lieu Program (p. 17)                            |
| Figure 4 -        | Pattern of Groundwater Production for 2005-2006 (p. 18)                         |
| Table 9 -         | Imported Water and Recycled Water (p. 19)                                       |
| Table 10 -        | Gross Water Use (p. 20)                                                         |
| Groundwater       |                                                                                 |
| Figure 5 -        | Lines of Equal Water Level Elevation, Silverado Aquifer, Fall 2005 (p. 21)      |
| Figure 6 -        | Lines of Equal Water Level Elevation, Silverado Aquifer,<br>Spring 2006 (p. 22) |
| Figure 7 -        | Areas of Water Level Change, Spring 2005 to Spring 2006 (p. 23)                 |