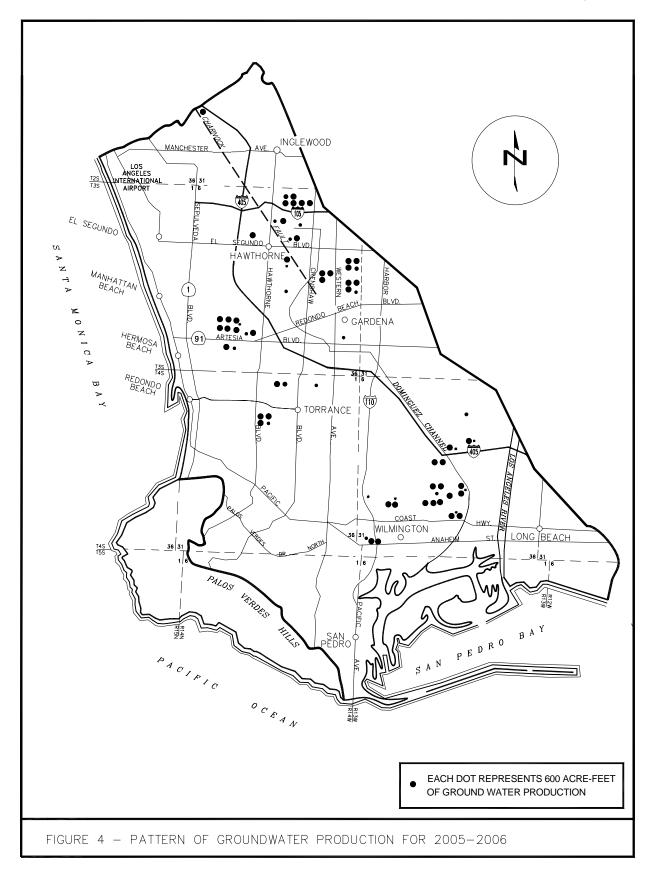

# **III. DETAILS OF WATER USE AND OPERATIONS**

Basin water use and operations are reported in the following tables and figures:

| <u>Operations</u> |                                                                                 |
|-------------------|---------------------------------------------------------------------------------|
| Table 4 -         | Replenishment Operations (p. 15)                                                |
| Table 5 -         | Barrier Operations (p. 15)                                                      |
| Precipitation     |                                                                                 |
| Figure 3 -        | Location of Precipitation Stations and Barrier<br>Project Wells (p. 16)         |
| Exchange Pool     |                                                                                 |
| Table 6 -         | Exchange Pool (p. 17)                                                           |
| Water Use         |                                                                                 |
| Table 7 -         | Extractions by Nonparties and Parties with Zero<br>Adjudicated Rights (p. 17)   |
| Table 8 -         | Water Replenishment District In-Lieu Program (p. 17)                            |
| Figure 4 -        | Pattern of Groundwater Production for 2005-2006 (p. 18)                         |
| Table 9 -         | Imported Water and Recycled Water (p. 19)                                       |
| Table 10 -        | Gross Water Use (p. 20)                                                         |
| Groundwater       |                                                                                 |
| Figure 5 -        | Lines of Equal Water Level Elevation, Silverado Aquifer, Fall 2005 (p. 21)      |
| Figure 6 -        | Lines of Equal Water Level Elevation, Silverado Aquifer,<br>Spring 2006 (p. 22) |
| Figure 7 -        | Areas of Water Level Change, Spring 2005 to Spring 2006 (p. 23)                 |