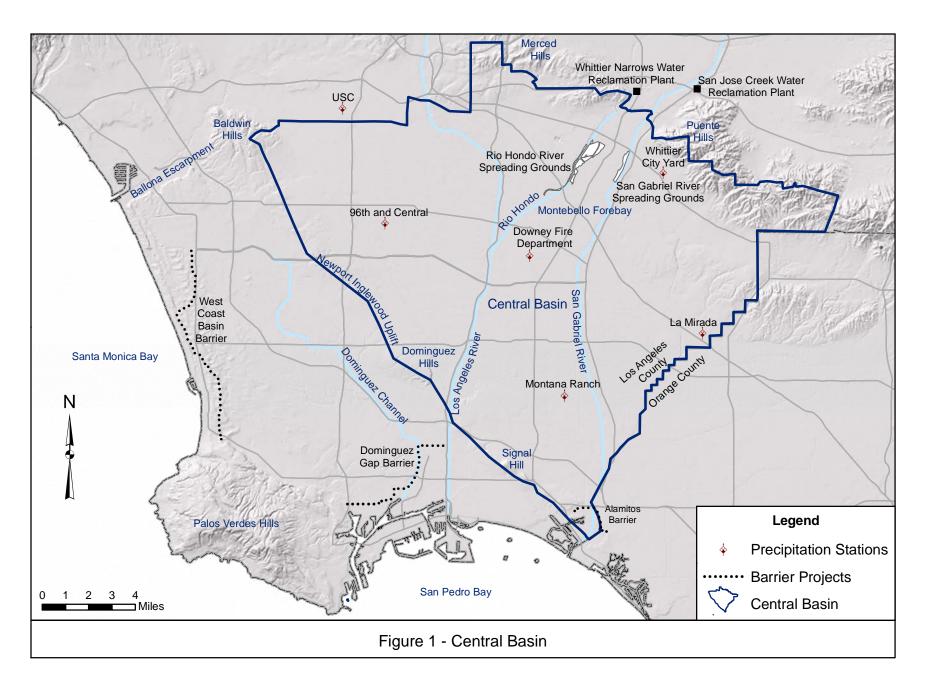

#### I. INTRODUCTION

The Central Basin Watermaster Service Area overlies about 227 square miles of the Central Basin in the southeastern part of the Los Angeles Coastal Plain in Los Angeles County (Figure 1). The Watermaster Service Area is bounded by the Newport-Inglewood Uplift on the southwest, the Los Angeles-Orange County line on the southeast, and an irregular line that approximately follows Stocker Street, Martin Luther King Boulevard, Alameda Street, Olympic Boulevard, the boundary between the City of Los Angeles and unincorporated East Los Angeles, and the foot of the Merced and Puente Hills on the north. Twenty-three incorporated cities and several unincorporated areas are found within the Watermaster Service Area. Groundwater in the Central Basin provides a substantial portion of the water supply needed by the residents and industries in the overlying area.

#### Average Rainfall

- During 2009-2010, 11.53 inches of precipitation were measured at 96<sup>th</sup> and Central, 17.97 inches at Montan Ranch, 13.20 inches at La Mirada, 16.80 at Whittier City yard, 12.81 inches at USC, and 9.89 inches at Downey Fire Department.<sup>1</sup> The locations of the precipitation gages are shown on Figure 1. The mean precipitation over the Central Basin was 13.70 inches, which is 98 percent of the calculated 90-year average rainfall on the Coastal Plain.
- Mean seasonal precipitation on the Basin (base period 1897-1947) ranges from 12 inches at Long Beach to 16 inches at Whittier Narrows.

#### Alamitos Barrier Project Operations (Table 6)

43 injection wells, 4 extraction wells, and 221 observation wells operating.

<sup>&</sup>lt;sup>1</sup> Provisional data provided by Los Angeles County Department of Public Works. Missing data were estimated by DWR.