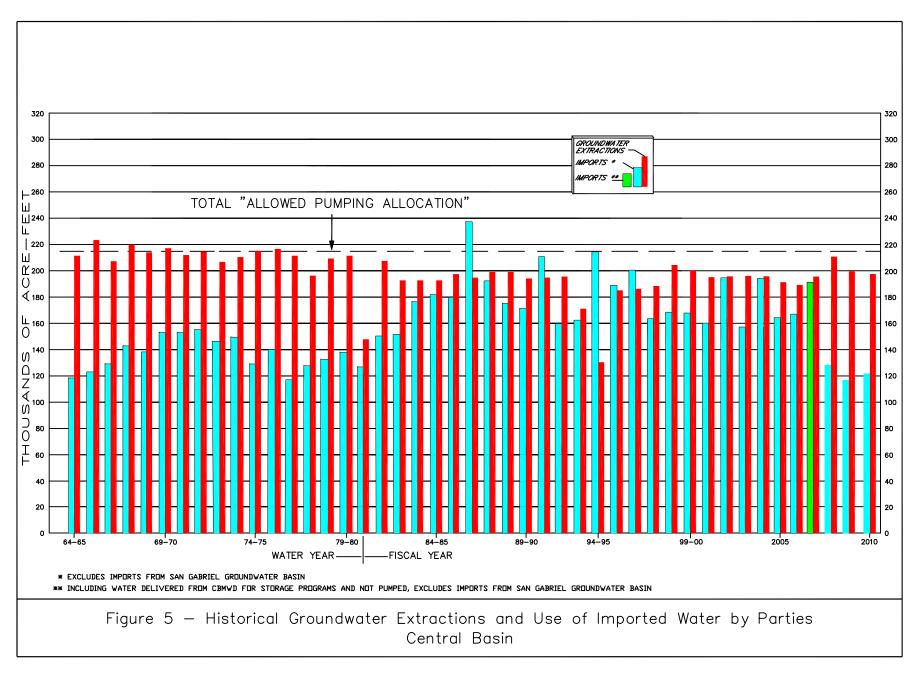

#### Water Use (Tables 1 and 10 and Appendix C)

- In fiscal year 2009-2010, extractions by parties were 20,609 acre-feet less than the total Allowed Pumping Allocations, whereas in fiscal year 2008-2009, extractions were 17,436 acre-feet less than the Allowed Pumping Allocations.
- Imported water decreased 7.4 percent. Recycled water use decreased 0.6 percent.
- Exported water increased 10.6 percent.
- Total water use decreased 4.1 percent. Parties supplied 348,658 acre-feet to their customers; this does not include the 711 acre-feet pumped by Caltrans and discharged to the Los Angeles and San Gabriel Rivers.