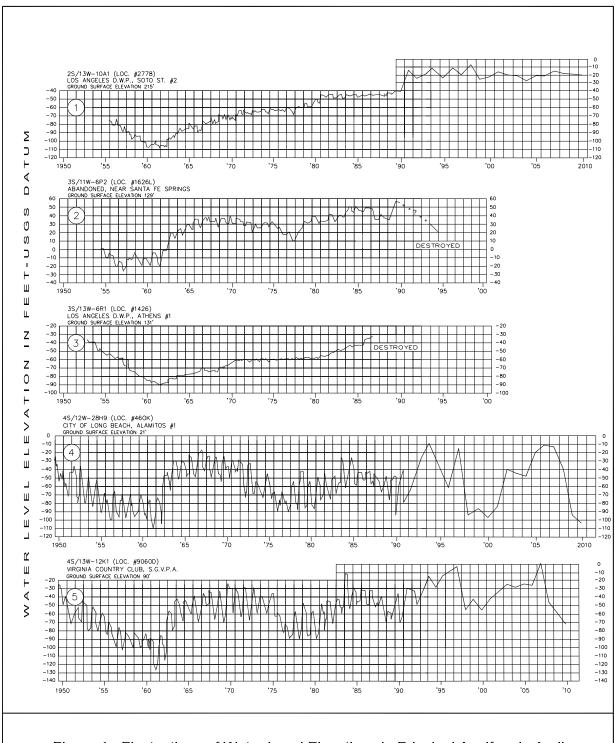

Figure 4 - Fluctuations of Water Level Elevations in Principal Aquifers in April (p. 21)

Table 10 - Imported Water and Recycled Water Use (p. 22)

Table 11 - Transfers of Allowed Pumping Allocations (p. 24)