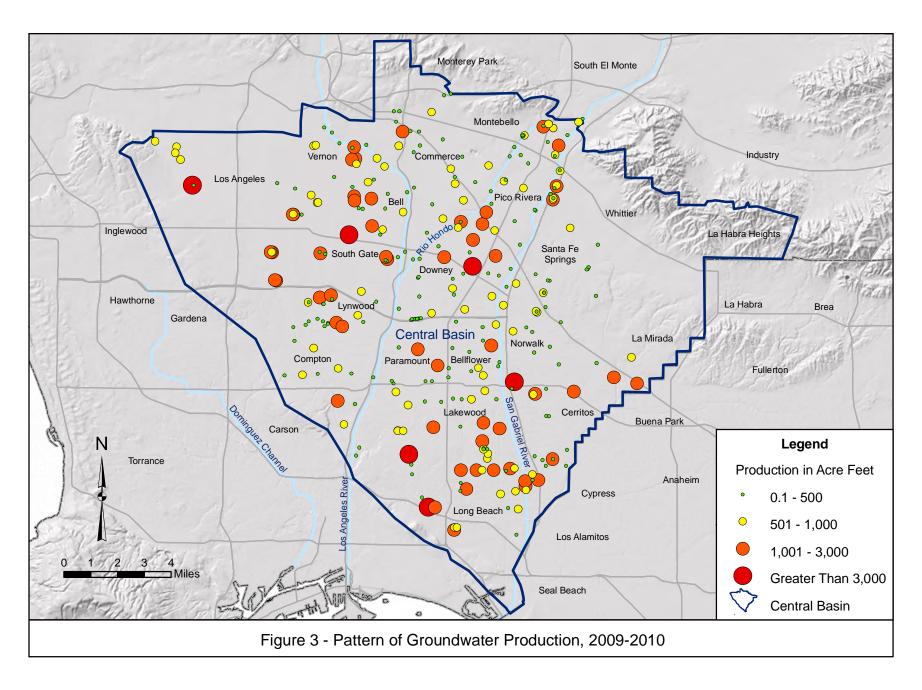

#### Water Use

Table 8 - Extractions by Nonparties and Parties with Zero Allowed Pumping Allocations (p. 19)

Table 9 - Water Replenishment District In-Lieu Program (p. 19)

Figure 3 - Pattern of Groundwater Production for 2009-2010 (p. 20)