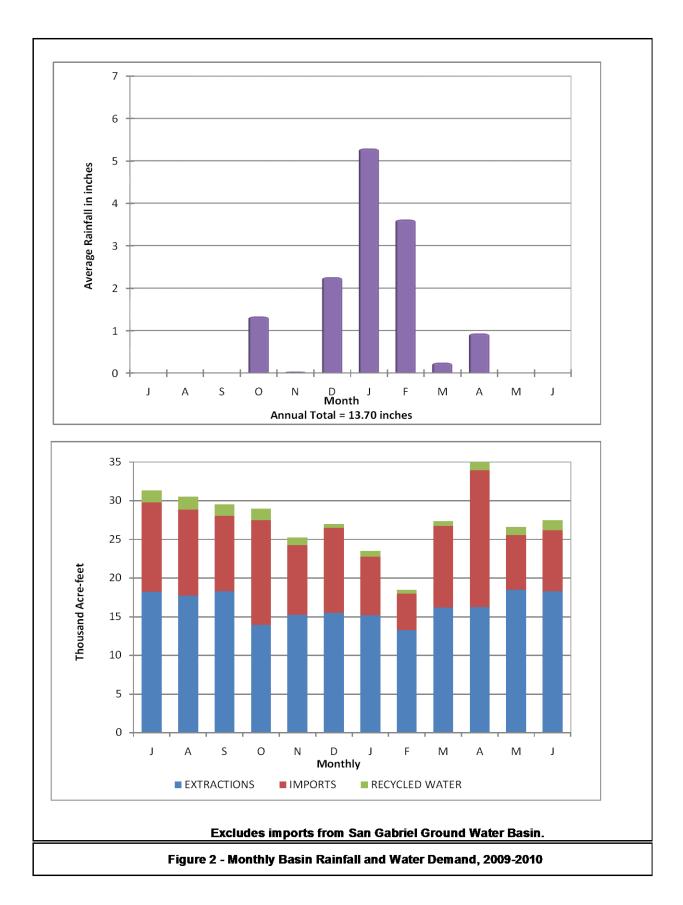

#### Average Rainfall

- During 2009-2010, 11.53 inches of precipitation were measured at 96<sup>th</sup> and Central, 17.97 inches at Montan Ranch, 13.20 inches at La Mirada, 16.80 at Whittier City yard, 12.81 inches at USC, and 9.89 inches at Downey Fire Department.<sup>1</sup> The locations of the precipitation gages are shown on Figure 1. The mean precipitation over the Central Basin was 13.70 inches, which is 98 percent of the calculated 90-year average rainfall on the Coastal Plain.
- Mean seasonal precipitation on the Basin (base period 1897-1947) ranges from 12 inches at Long Beach to 16 inches at Whittier Narrows.

#### Replenishment Operations (Table 5)

- Overall, replenishment operations increased by 68 percent, excluding water used for sea water intrusion barrier operations. Because of water shortages in the State and in the region, Metropolitan Water District of Southern California (MWD) discontinued the delivery of groundwater replenishment water.
- 38,982 acre-feet of storm runoff was recharged, 6,199 acre-feet less than last year.
- 45 percent of the total water spread was recycled water from three nearby water reclamation plants.

#### Water Use (Tables 1 and 10 and Appendix C)

- In fiscal year 2009-2010, extractions by parties were 20,609 acre-feet less than the total Allowed Pumping Allocations, whereas in fiscal year 2008-2009, extractions were 17,436 acre-feet less than the Allowed Pumping Allocations.
- Imported water decreased 7.4 percent. Recycled water use decreased 0.6 percent.
- Exported water increased 10.6 percent.
- Total water use decreased 4.1 percent. Parties supplied 348,658 acre-feet to their customers; this does not include the 711 acre-feet pumped by Caltrans and discharged to the Los Angeles and San Gabriel Rivers.