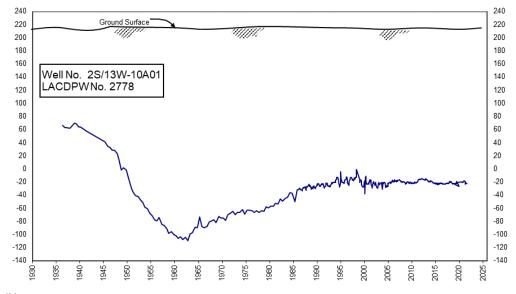

#### J. Groundwater Levels

Figure 3 shows the location of the selected wells that are used to monitor groundwater level elevations in the Basin. Figure 6 shows the water level elevations in key wells located in the Montebello Forebay, Figure 7 shows the water level elevations in wells perforated in Principal Aquifers of the Basin, and Figure 8 shows the water level elevations in one well located in the Los Angeles Forebay. WRD's annual Engineering Survey and Report and Regional Groundwater Monitoring Report provide more information on groundwater levels. These reports are available on WRD's website.