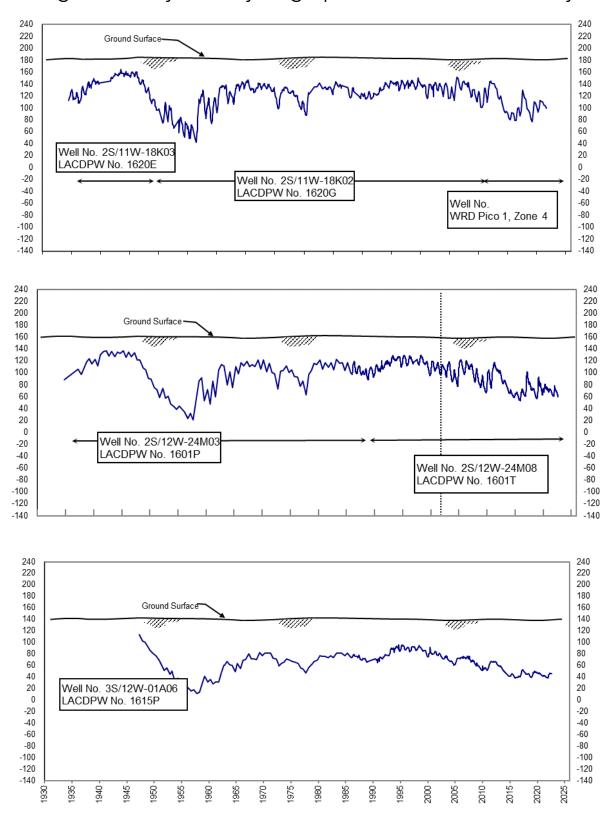

#### J. Groundwater Levels

Figure 3 shows the location of the selected wells that are used to monitor groundwater level elevations in the Basin. Figure 6 shows the water level elevations in key wells located in the Montebello Forebay, Figure 7 shows the water level elevations in wells perforated in Principal Aquifers of the Basin, and Figure 8 shows the water level elevations in one well located in the Los Angeles Forebay. WRD's annual Engineering Survey and Report and Regional Groundwater Monitoring Report provide more information on groundwater levels. These reports are available on WRD's website.