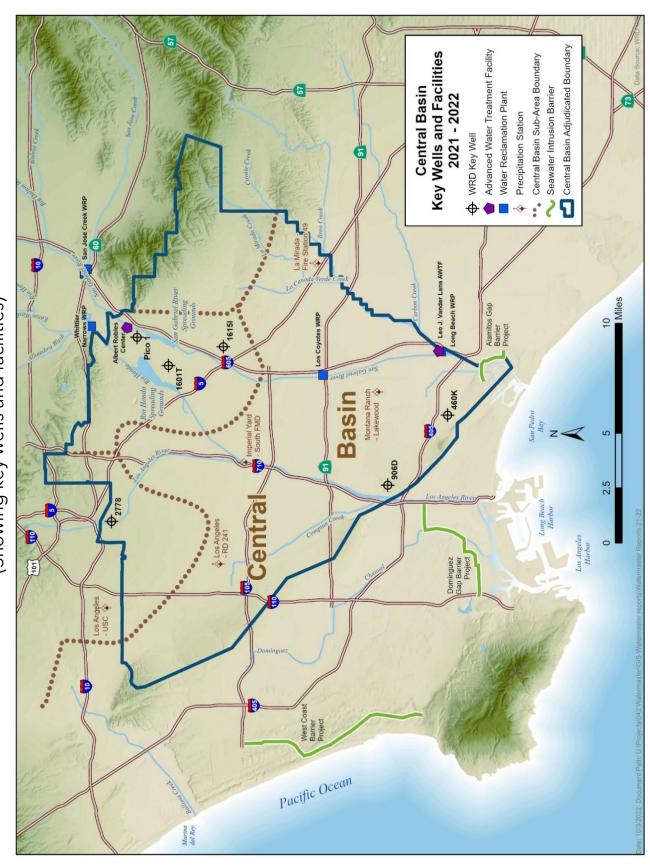

Figure 3 shows the locations of these precipitation stations, and Figure 4 shows the monthly precipitation average measured at the stations. Based on the total rainfall measured at the stations, the mean precipitation over the Central Basin was 9.37 inches, which is 84% of the long-term mean of 11.11 inches. The mean precipitation for 2021-2022 AY increased by 4.29 inches compared to the previous AY.

Intentional replenishment of groundwater in the Basin is accomplished by capturing and spreading river water at the Rio Hondo and the San Gabriel River Coastal Spreading Grounds in the Montebello Forebay (Figure 3). The sources of this replenishment water include local storm runoff, local dry weather urban runoff, imported water purchased from the Metropolitan Water District of Southern California (MWD), and recycled water purchased from Los Angeles County Sanitation Districts. There was a 583 af decrease in "local runoff" from the previous AY. Table 15 shows the sources and quantities of water spread to replenish the groundwater for the 2020-2021 AY and 2021-2022 AY. Specifically, WRD purchased zero af of imported water for spreading, which is the third consecutive year that no imported water is purchased. In addition, WRD

#### I. Alamitos Gap Barrier Project

The Los Angeles County Department of Public Works operates a seawater intrusion barrier to protect water supply wells located inland of the Alamitos Gap near the San Gabriel River (i.e. Alamitos Gap Seawater Barrier Project). The barrier lies in the Central Basin and Orange County, which is shown on Figure 3.

#### J. Groundwater Levels

Figure 3 shows the location of the selected wells that are used to monitor groundwater level elevations in the Basin. Figure 6 shows the water level elevations in key wells located in the Montebello Forebay, Figure 7 shows the water level elevations in wells perforated in Principal Aquifers of the Basin, and Figure 8 shows the water level elevations in one well located in the Los Angeles Forebay. WRD's annual Engineering Survey and Report and Regional Groundwater Monitoring Report provide more information on groundwater levels. These reports are available on WRD's website.