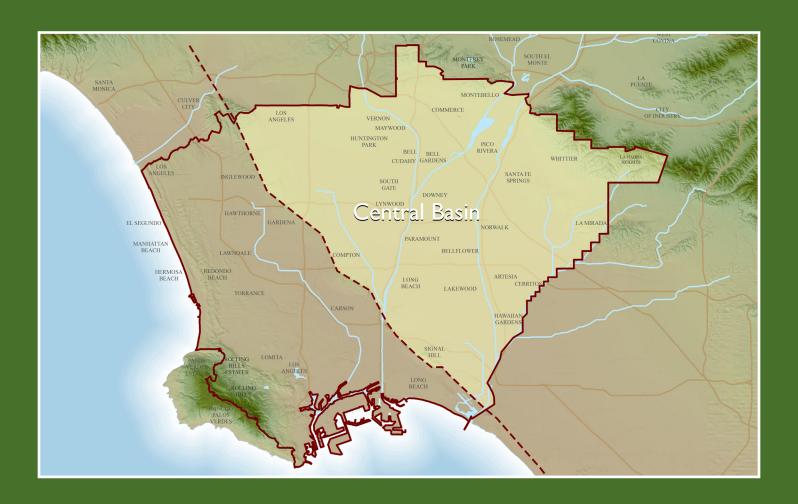

#### Background

The Central Basin Watermaster Service Area overlies approximately 227 square miles of the Basin in southeastern Los Angeles County. Figure 1 shows the location and boundaries of the Central Basin Watermaster Service Area (adjudicated boundary). The Watermaster Service Area is bounded by the Newport-Inglewood Uplift on the southwest, the Los Angeles-Orange County line on the southeast, and an irregular line that approximately follows Stocker Street, Martin Luther King Boulevard, Alameda Street, Olympic Boulevard, the boundary between the City of Los Angeles and unincorporated East Los Angeles, and the foot of the Merced Hills and Puente Hills on the north. Twenty-three incorporated cities and several unincorporated communities lie within the Watermaster Service Area. Groundwater from the Basin provides a substantial portion of the water supply needed by the residents, businesses, and industries in the area overlying the Basin.

#### A. Allowed Pumping Allocation Extractions by Parties

The Judgment limits the amount of groundwater each Party to the Judgment may extract annually from the Basin. This amount is known as the Party's Allowed Pumping Allocation, or "APA". The APA for each Party is listed in Table 1a. Parties are required to report groundwater extractions to the Administrative Body monthly (or quarterly for smaller producers). In addition, Table 1b lists the total drought carryover rights for the parties that hold them. Appendix A lists, by Party, the volume of groundwater extracted monthly from each active well in the Basin. Figure 1 describes the variation of groundwater production by three distinct production classifications: less than 500 acre-feet per year (afy), 500 to 2,000 afy, and more than 2,000 afy, during the 2021-2022 AY. In addition, Figure 2 illustrates the monthly water production (excluding non-consumptive use) for the 2021-2022 AY, which totaled 173,669.74 af (includes 9,442.91 af of storage extractions), which is a 4% production decrease from the previous AY.

#### I. Status of Extraction Wells

There were 273 wells with reported extraction in 2021-2022 AY. There was a significant decrease in active wells from the previous AY, which correlates with the decrease in production this AY. The location of the wells and their relative amount pumped are shown in Figure 1. There were six new extraction wells reported completed (Table 13) and two extraction wells reported destroyed (Table 14) in the 2021-2022 AY.