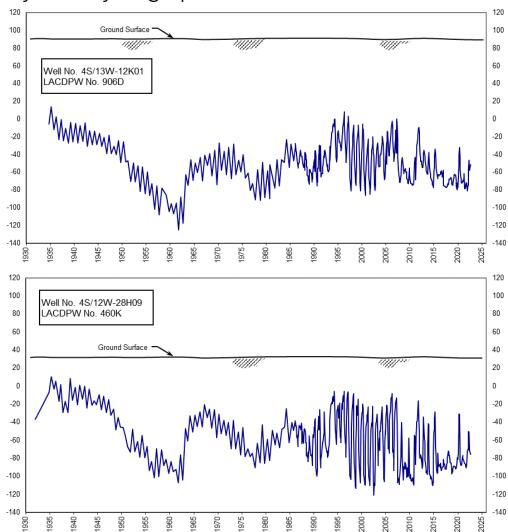

#### J. Groundwater Levels

Figure 3 shows the location of the selected wells that are used to monitor groundwater level elevations in the Basin. Figure 6 shows the water level elevations in key wells located in the Montebello Forebay, Figure 7 shows the water level elevations in wells perforated in Principal Aquifers of the Basin, and Figure 8 shows the water level elevations in one well located in the Los Angeles Forebay. WRD's annual Engineering Survey and Report and Regional Groundwater Monitoring Report provide more information on groundwater levels. These reports are available on WRD's website.