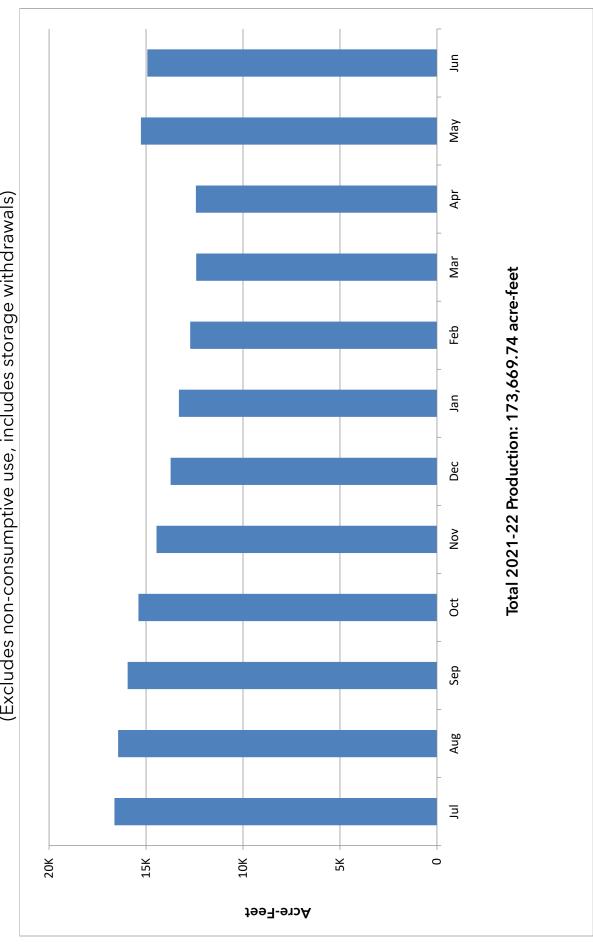

#### A. Allowed Pumping Allocation Extractions by Parties

The Judgment limits the amount of groundwater each Party to the Judgment may extract annually from the Basin. This amount is known as the Party's Allowed Pumping Allocation, or "APA". The APA for each Party is listed in Table 1a. Parties are required to report groundwater extractions to the Administrative Body monthly (or quarterly for smaller producers). In addition, Table 1b lists the total drought carryover rights for the parties that hold them. Appendix A lists, by Party, the volume of groundwater extracted monthly from each active well in the Basin. Figure 1 describes the variation of groundwater production by three distinct production classifications: less than 500 acre-feet per year (afy), 500 to 2,000 afy, and more than 2,000 afy, during the 2021-2022 AY. In addition, Figure 2 illustrates the monthly water production (excluding non-consumptive use) for the 2021-2022 AY, which totaled 173,669.74 af (includes 9,442.91 af of storage extractions), which is a 4% production decrease from the previous AY.