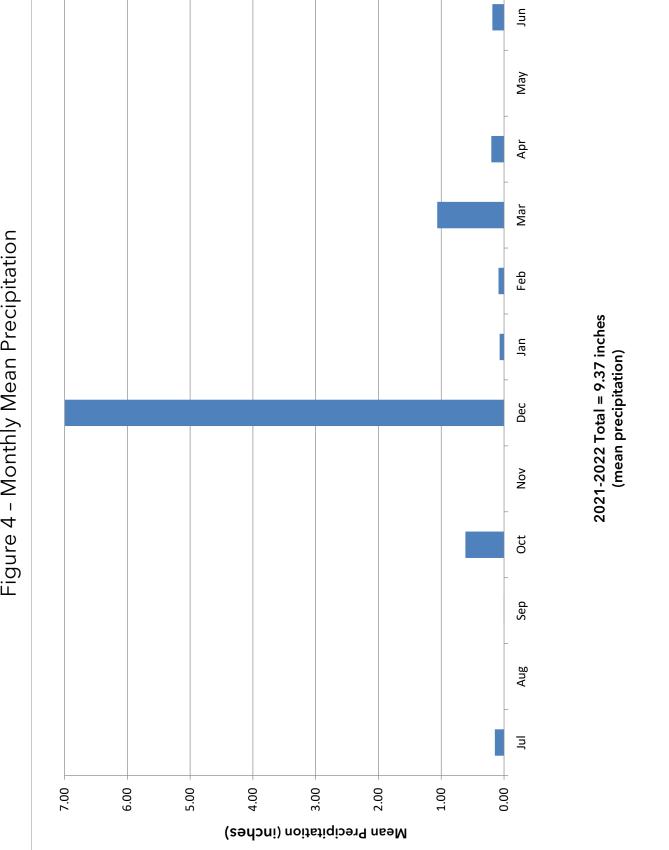

During the 2021-2022 AY, the following amounts of precipitation were measured at five precipitation stations located throughout the Central Basin region:

- 8.90 inches at Los Angeles-RD241 (formerly 96th and Central)
- 8.64 inches at Montana Ranch
- 12.40 inches at University of Southern California
- 7.75 inches at La Mirada Station
- 9.15 inches at Imperial Yard

Figure 3 shows the locations of these precipitation stations, and Figure 4 shows the monthly precipitation average measured at the stations. Based on the total rainfall measured at the stations, the mean precipitation over the Central Basin was 9.37 inches, which is 84% of the long-term mean of 11.11 inches. The mean precipitation for 2021-2022 AY increased by 4.29 inches compared to the previous AY.