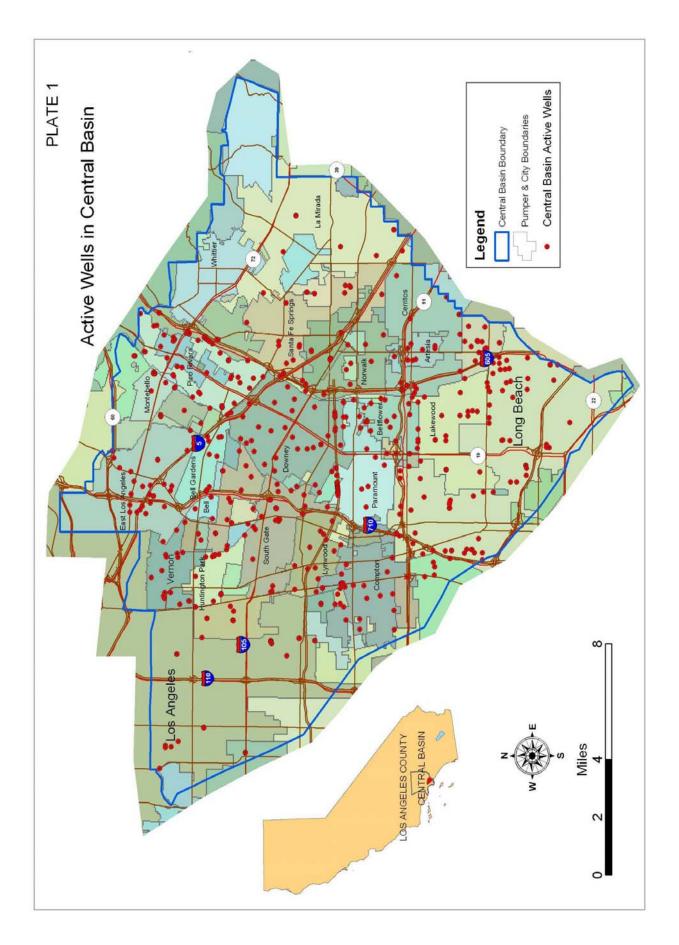

#### **Operations**

Table 5 - Replenishment Operations (p. 17)

- Figure 4 Location of Water Reclamation Plants, Spreading Grounds, and Alamitos Barrier Project (p. 18)
- Table 6 Alamitos Barrier Project Operations (p. 18)
- Plate (Following Appendix D)
- Plate 1 Active Wells in Central Basin