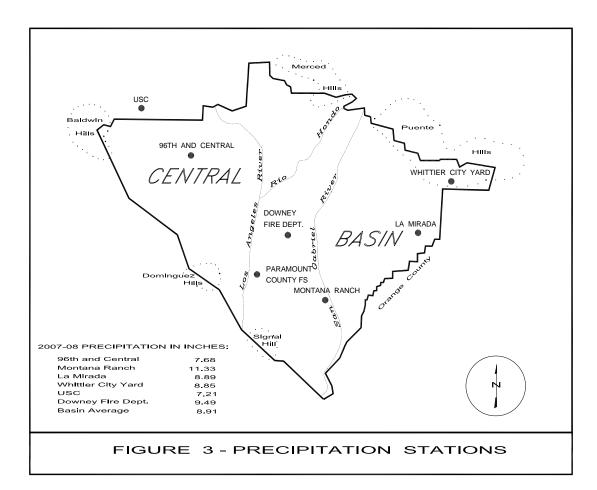

#### Average Rainfall (Figure 3)

- 8.91 inches, 64 percent of the calculated 90-year average rainfall on the Coastal Plain.
- Mean seasonal precipitation on the Basin (base period 1897-1947) ranges from 12 inches at Long Beach to 16 inches at Whittier Narrows.

### **III. DETAILS OF WATER USE AND OPERATIONS**

The following tables, figures, and plates give information on water use and operations for fiscal year 2008-2009:

Precipitation

Figure 3 - Precipitation Stations (p. 17)