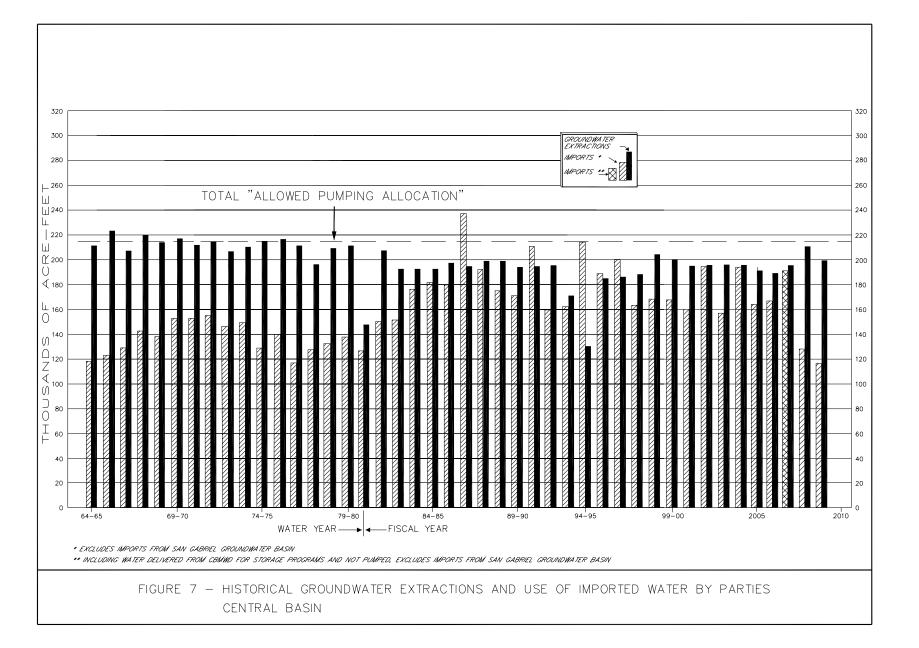

# FIGURES

| 1 | Central Basin                                                            | 2    |
|---|--------------------------------------------------------------------------|------|
| 2 | Monthly Basin Rainfall and Water Demand, 2008-2009                       | . 14 |
| 3 | Precipitation Stations                                                   | . 17 |
| 4 | Location of Water Reclamation Plants, Spreading Grounds, and Alamitos    |      |
|   | Barrier Project                                                          | . 18 |
| 5 | Pattern of Groundwater Production for 2008-2009                          | . 20 |
| 6 | Fluctuations of Water Level Elevations in Principal Aquifers in April    | . 21 |
| 7 | Historical Groundwater Extractions and Use of Imported Water by Parties, |      |
|   | Central Basin                                                            | . 46 |
| 8 | State Well Number System                                                 | . 47 |
|   | -                                                                        |      |