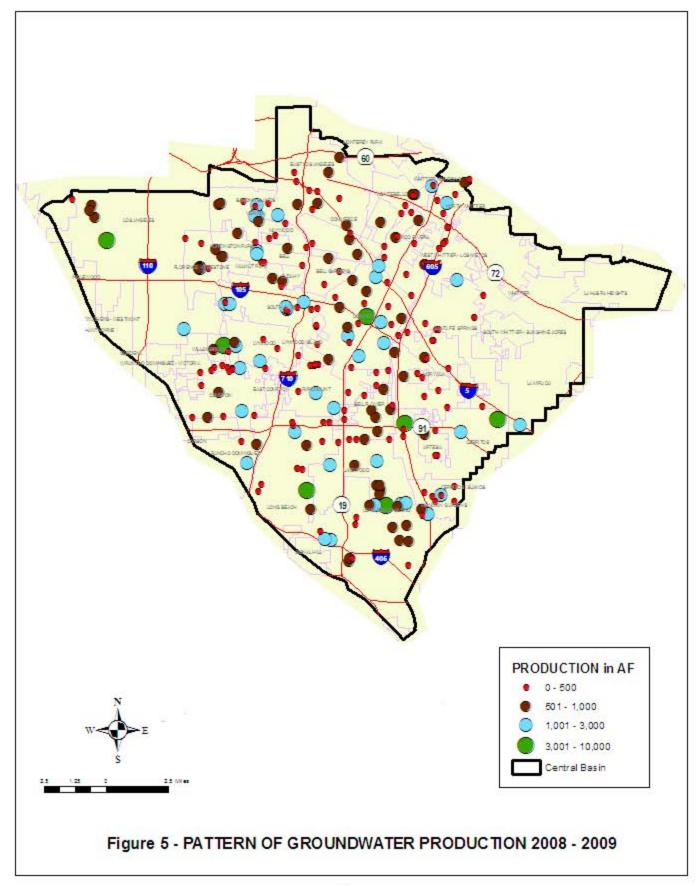

#### Water Use

- Table 8 Extractions by Nonparties and Parties with Zero Allowed PumpingAllocations (p. 19)
- Table
   9 Water Replenishment District In-Lieu Program (p. 19)
- Figure 5 Pattern of Groundwater Production for 2008-2009 (p. 20)
- Figure 6 Fluctuations of Water Level Elevations in Principal Aquifers in April (p. 21)
- Table 10 Imported Water and Recycled Water Use (p. 22)
- Table 11 Transfers of Allowed Pumping Allocations (p. 24)