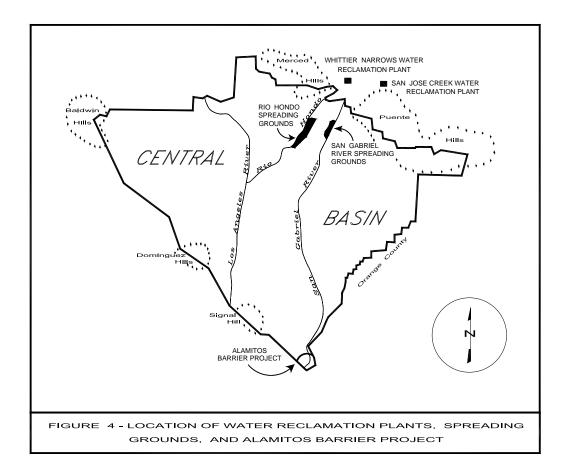

### Replenishment Operations (Table 5)

- Overall, replenishment operations decreased by 13 percent, excluding water used for sea water intrusion barrier operations. Because of water shortages in the State and in the region, Metropolitan Water District of Southern California discontinued the delivery of groundwater replenishment water.
- 45,181 acre-feet of storm runoff was recharged, 5,208 acre-feet less than last year.
- 44 percent of the total water spread was recycled water from three nearby water reclamation plants.

### Alamitos Barrier Project Operations (Table 6)

• 43 injection wells, 4 extraction wells, and 226 observation wells operating.

#### **Operations**

Table 5 - Replenishment Operations (p. 17)

- Figure 4 Location of Water Reclamation Plants, Spreading Grounds, and Alamitos Barrier Project (p. 18)
- Table 6 Alamitos Barrier Project Operations (p. 18)
- Plate (Following Appendix D)
- Plate 1 Active Wells in Central Basin