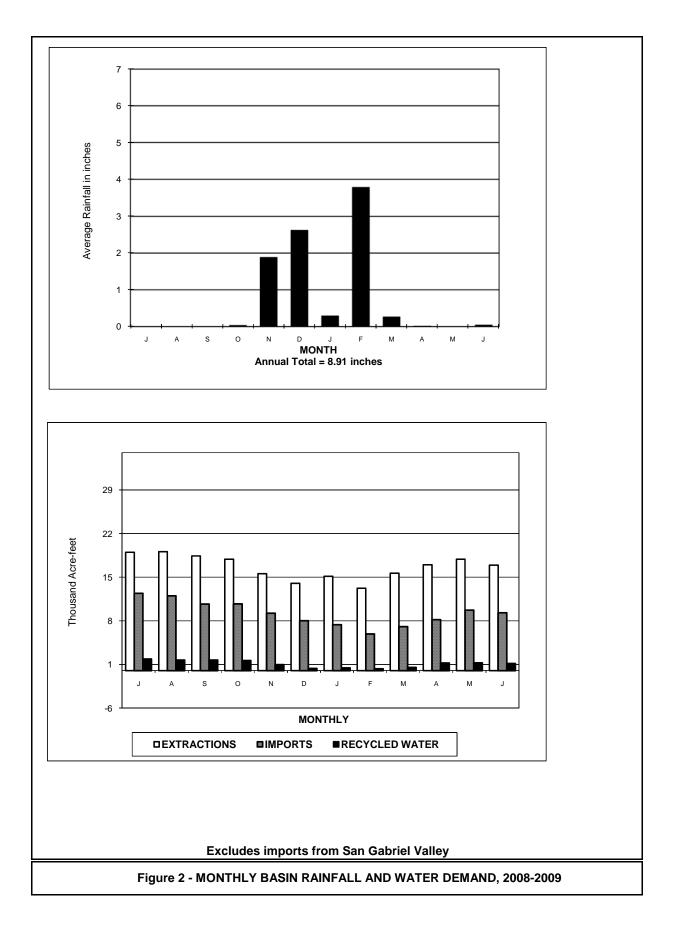

#### Average Rainfall (Figure 3)

- 8.91 inches, 64 percent of the calculated 90-year average rainfall on the Coastal Plain.
- Mean seasonal precipitation on the Basin (base period 1897-1947) ranges from 12 inches at Long Beach to 16 inches at Whittier Narrows.

### Replenishment Operations (Table 5)

- Overall, replenishment operations decreased by 13 percent, excluding water used for sea water intrusion barrier operations. Because of water shortages in the State and in the region, Metropolitan Water District of Southern California discontinued the delivery of groundwater replenishment water.
- 45,181 acre-feet of storm runoff was recharged, 5,208 acre-feet less than last year.
- 44 percent of the total water spread was recycled water from three nearby water reclamation plants.

#### Water Use (Tables 1 and 10 and Appendix C)

- In fiscal year 2008-2009, extractions were 17,436 acre-feet less than the total Allowed Pumping Allocations, whereas in fiscal year 2007-2008, extractions were 6,251 acre-feet less than the Allowed Pumping Allocations.
- Imports decreased 7.9 percent. Recycled water use decreased 7.6 percent.
- Exports increased 1.2 percent.
- Total water use decreased 6.5 percent. Parties supplied 363,328 acre-feet to their customers; this does not include the 886 acre-feet pumped by Caltrans and discharged to the Los Angeles and San Gabriel Rivers.