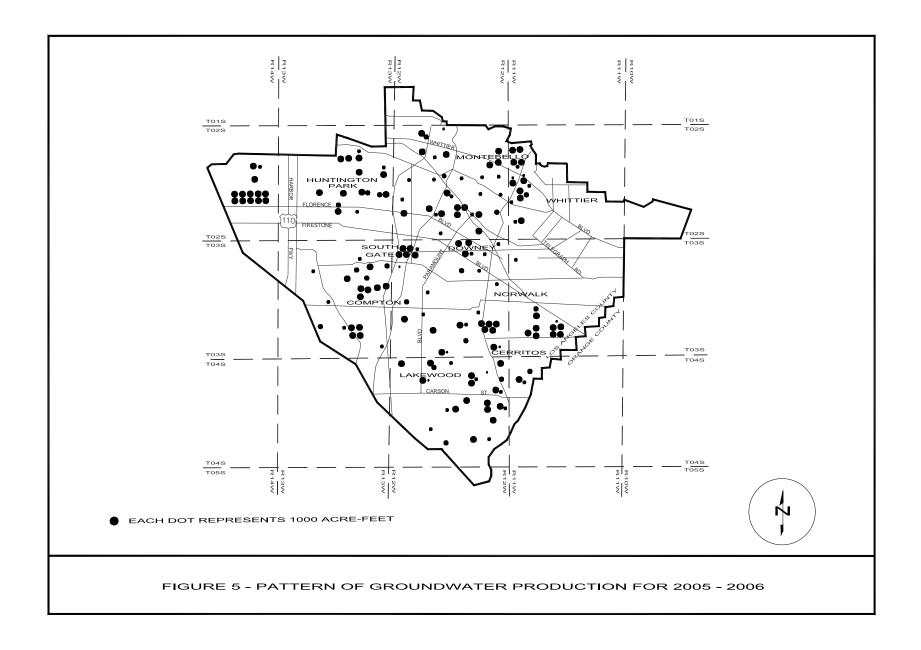

## FIGURES

| 1 | Central Basin                                                             | 2  |
|---|---------------------------------------------------------------------------|----|
| 2 | Monthly Basin Rainfall and Water Demand, 2005-2006                        | 14 |
| 3 | Precipitation Stations                                                    | 17 |
| 4 | Location of Water Reclamation Plants, Spreading Grounds, and Los Alamitos |    |
|   | Barrier Project                                                           | 18 |
| 5 | Pattern of Groundwater Production for 2005-2006                           | 20 |
| 6 | Fluctuations of Water Level Elevations in Principal Aquifers in April     | 21 |
| 7 | Historical Groundwater Extractions and Use of Imported Water by Parties,  |    |
|   | Central Basin                                                             | 42 |
| 8 | State Well Number System                                                  | 43 |
|   | -                                                                         |    |

#### Parties' Wells

- 307 active and 139 inactive wells.
- 3 wells drilled, 14 destroyed. (Appendix D)