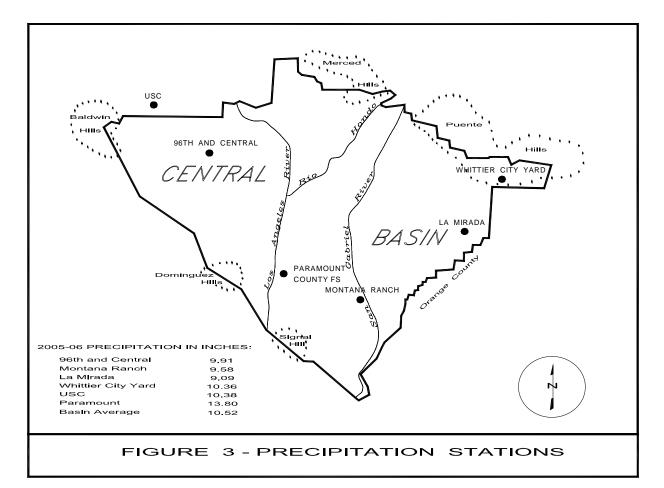

#### Average Rainfall (Figure 3)

- 10.52 inches, 75 percent of the calculated 90-year average rainfall on the Coastal Plain.
- Mean seasonal precipitation on the Basin (base period 1897 1947) ranges from 12 inches at Long Beach to 16 inches at Whittier Narrows.