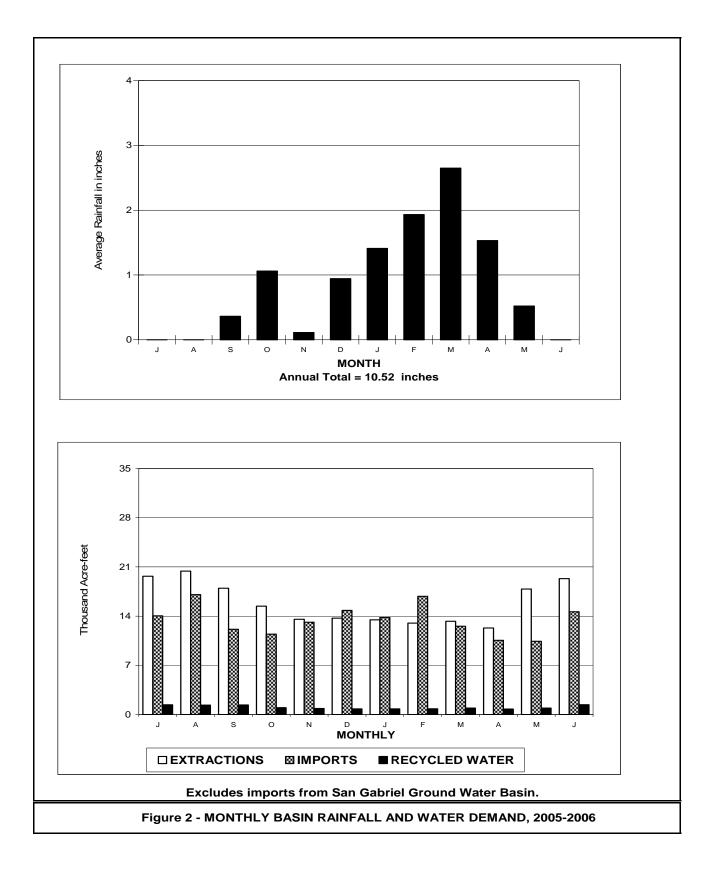

#### Average Rainfall (Figure 3)

- 10.52 inches, 75 percent of the calculated 90-year average rainfall on the Coastal Plain.
- Mean seasonal precipitation on the Basin (base period 1897 1947) ranges from 12 inches at Long Beach to 16 inches at Whittier Narrows.

Replenishment (Table 5)

- Overall replenishment operations decreased by 40 percent, excluding water used for sea water intrusion barrier operations.
- 57,491 acre-feet of storm runoff was recharged, 95,500 acre-feet less than last year.
- 28,149 acre-feet of imported water was purchased and spread this year (2,316 more than the amount purchased and spread last year).
- 32 percent of the total water spread was recycled water from three nearby water reclamation plants.

#### Water Use (Tables 1 and 10 and Appendix C)

- In fiscal year 2005-2006, extractions were 27,406 acre-feet less than the total Allowed Pumping Allocation, whereas in fiscal year 2004-2005, extractions were 25,149 acre-feet less than the Allowed Pumping Allocation.
- Imports decreased 0.2 percent. Recycled water use increased 17 percent.
- Exports increased 46 percent.
- Total water use decreased 0.5 percent. Parties supplied 373,695 acre-feet to their customers; this does not include the 1,661 acre-feet pumped by Caltrans and discharged to the Los Angeles and San Gabriel Rivers.

#### Imported Water (Table 10)

- In fiscal year 2005-2006, a total of 177,072 acre-feet of water was imported to Central Basin.
- Water from the Colorado River and water from the State Water Project arrives through MWD's facilities for distribution throughout the Basin by the Central Basin Municipal Water District (CBMWD) and the cities of Compton, Long Beach, and Los Angeles.
- The City of Los Angeles also imports water from the Owens River-Mono Basin.

#### Recycled Water (Table 10)

• Excluding recycled water used to recharge groundwater aquifers of Central Basin, recycled water use amounted to 11,647 acre-feet (1,724 acre-foot increase from last year).