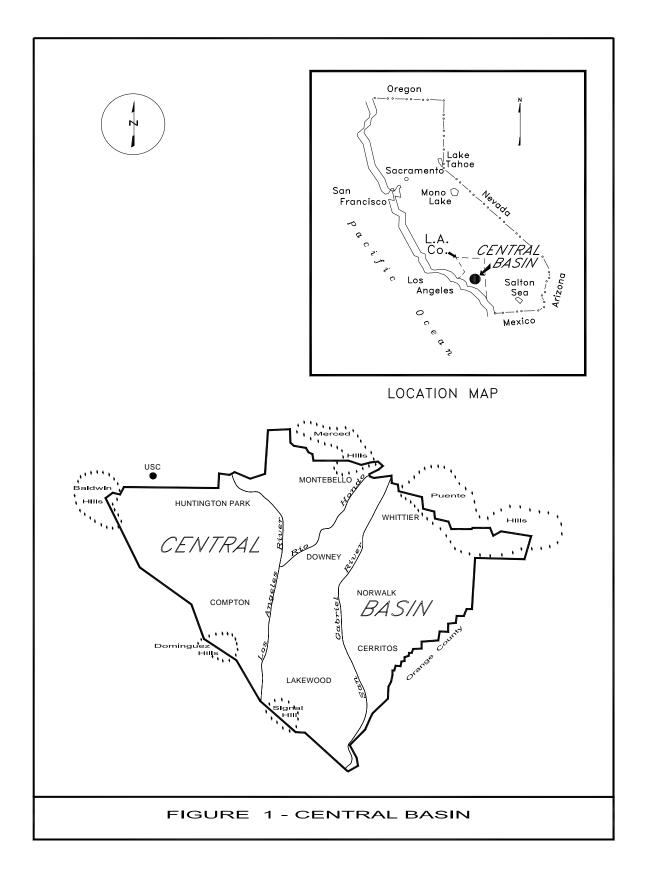

### I. INTRODUCTION

The Central Basin Watermaster Service Area overlies about 227 square miles of the Central Basin in the southeastern part of the Los Angeles Coastal Plain in Los Angeles County (Figure 1). The Watermaster Service Area is bounded by the Newport-Inglewood Uplift on the southwest, the Los Angeles-Orange County line on the southeast, and an irregular line that approximately follows Stocker Street, Martin Luther King Boulevard, Alameda Street, Olympic Boulevard, the boundary between the City of Los Angeles and unincorporated East Los Angeles, and the foot of the Merced and Puente Hills on the north. Twenty-three incorporated cities and several unincorporated areas are found within the Watermaster Service Area. Groundwater in the Central Basin provides a substantial portion of the water supply needed by the residents and industries in the overlying area.