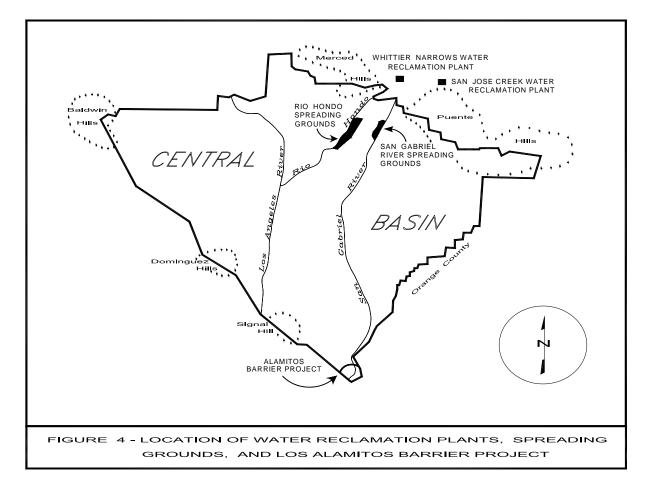

Replenishment (Table 5)

- Overall replenishment operations decreased by 40 percent, excluding water used for sea water intrusion barrier operations.
- 57,491 acre-feet of storm runoff was recharged, 95,500 acre-feet less than last year.
- 28,149 acre-feet of imported water was purchased and spread this year (2,316 more than the amount purchased and spread last year).
- 32 percent of the total water spread was recycled water from three nearby water reclamation plants.

#### Alamitos Barrier Project Operations (Table 6)

43 injection wells, 4 extraction wells, and 177 observation wells operating.