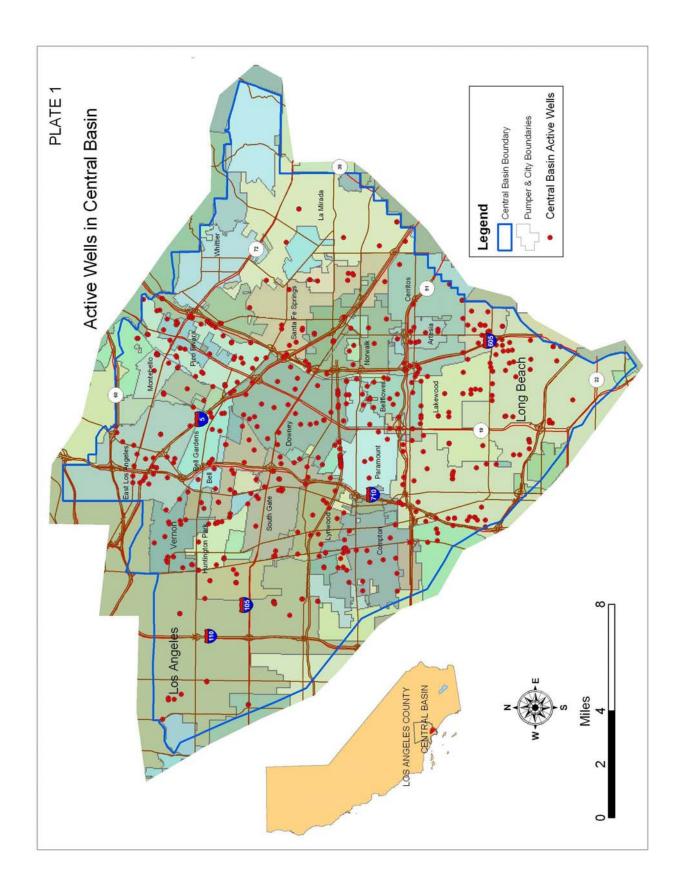

## PLATE

| 1 | Active | Wells in | Central | Basin | (Following | Appendix D | ) |
|---|--------|----------|---------|-------|------------|------------|---|
|---|--------|----------|---------|-------|------------|------------|---|

#### Parties' Wells

- 307 active and 139 inactive wells.
- 3 wells drilled, 14 destroyed. (Appendix D)