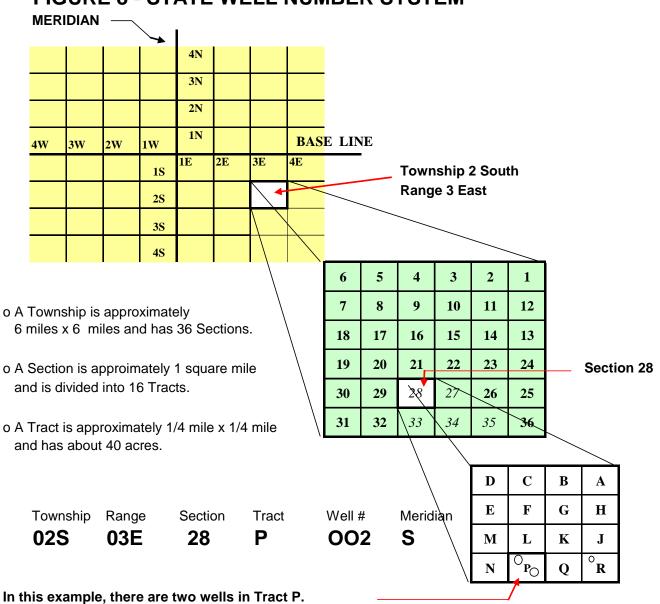

## FIGURES

| 1 | Central Basin                                                             | 2  |
|---|---------------------------------------------------------------------------|----|
| 2 | Monthly Basin Rainfall and Water Demand, 2005-2006                        | 14 |
| 3 | Precipitation Stations                                                    | 17 |
| 4 | Location of Water Reclamation Plants, Spreading Grounds, and Los Alamitos |    |
|   | Barrier Project                                                           | 18 |
| 5 | Pattern of Groundwater Production for 2005-2006                           | 20 |
| 6 | Fluctuations of Water Level Elevations in Principal Aquifers in April     | 21 |
| 7 | Historical Groundwater Extractions and Use of Imported Water by Parties,  |    |
|   | Central Basin                                                             | 42 |
| 8 | State Well Number System                                                  | 43 |
|   | -                                                                         |    |