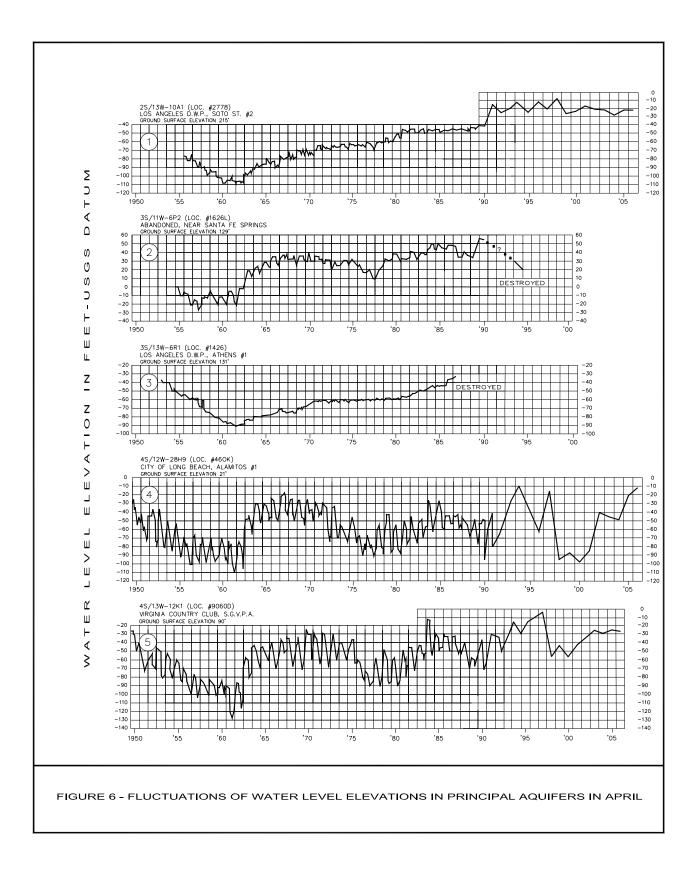

## FIGURES

| 1 | Central Basin                                                             | 2  |
|---|---------------------------------------------------------------------------|----|
| 2 | Monthly Basin Rainfall and Water Demand, 2005-2006                        | 14 |
| 3 | Precipitation Stations                                                    | 17 |
| 4 | Location of Water Reclamation Plants, Spreading Grounds, and Los Alamitos |    |
|   | Barrier Project                                                           | 18 |
| 5 | Pattern of Groundwater Production for 2005-2006                           | 20 |
| 6 | Fluctuations of Water Level Elevations in Principal Aquifers in April     | 21 |
| 7 | Historical Groundwater Extractions and Use of Imported Water by Parties,  |    |
|   | Central Basin                                                             | 42 |
| 8 | State Well Number System                                                  | 43 |
|   | -                                                                         |    |