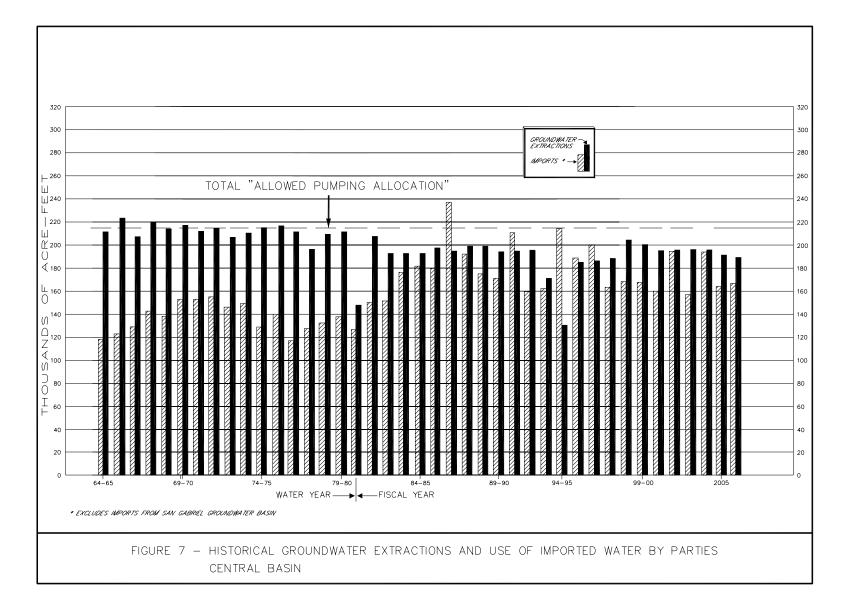

## FIGURES

| 1 | Central Basin                                                             | 2  |
|---|---------------------------------------------------------------------------|----|
| 2 | Monthly Basin Rainfall and Water Demand, 2005-2006                        | 14 |
| 3 | Precipitation Stations                                                    | 17 |
| 4 | Location of Water Reclamation Plants, Spreading Grounds, and Los Alamitos |    |
|   | Barrier Project                                                           | 18 |
| 5 | Pattern of Groundwater Production for 2005-2006                           | 20 |
| 6 | Fluctuations of Water Level Elevations in Principal Aquifers in April     | 21 |
| 7 | Historical Groundwater Extractions and Use of Imported Water by Parties,  |    |
|   | Central Basin                                                             | 42 |
| 8 | State Well Number System                                                  | 43 |
|   | -                                                                         |    |

In 2005-2006, the Parties pumped 189,961 of their 240,125 acre-feet of "Allowable Extractions"; 22,614 acre-feet was kept as carryover.

The report includes information on groundwater extractions, use of imported water and recycled water, replenishment operations, and administration of the Water Exchange Pool, and a financial report on Watermaster Service during the 2005-2006 fiscal year.

#### Water Use (Tables 1 and 10 and Appendix C)

- In fiscal year 2005-2006, extractions were 27,406 acre-feet less than the total Allowed Pumping Allocation, whereas in fiscal year 2004-2005, extractions were 25,149 acre-feet less than the Allowed Pumping Allocation.
- Imports decreased 0.2 percent. Recycled water use increased 17 percent.
- Exports increased 46 percent.
- Total water use decreased 0.5 percent. Parties supplied 373,695 acre-feet to their customers; this does not include the 1,661 acre-feet pumped by Caltrans and discharged to the Los Angeles and San Gabriel Rivers.