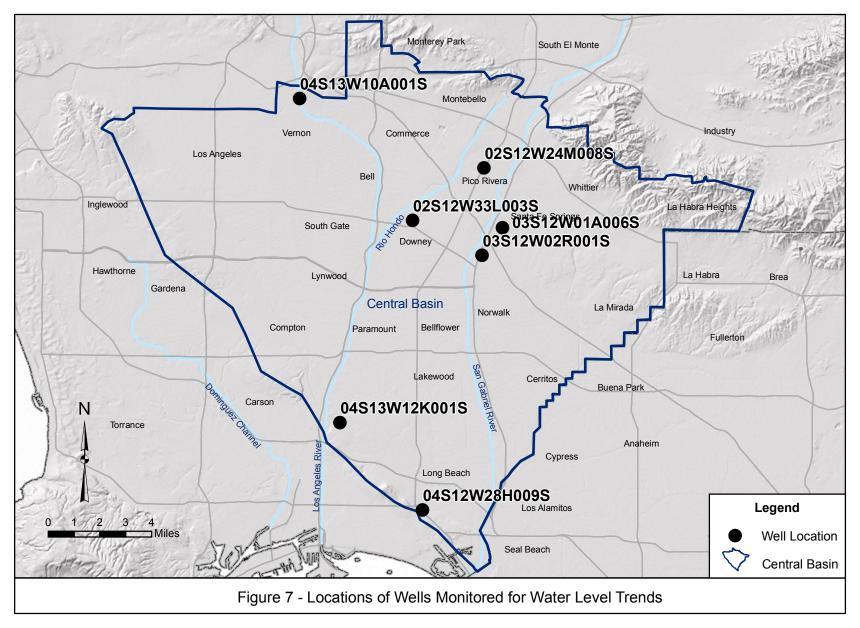

**Groundwater Levels** Figure 7 shows the locations of selected wells monitored for groundwater level elevations. Figure 8 shows the water level elevations in key wells located in the Montebello forebay, and Figure 9 shows the water level elevations in wells perforated in the principal water producing aquifers in the Basin.