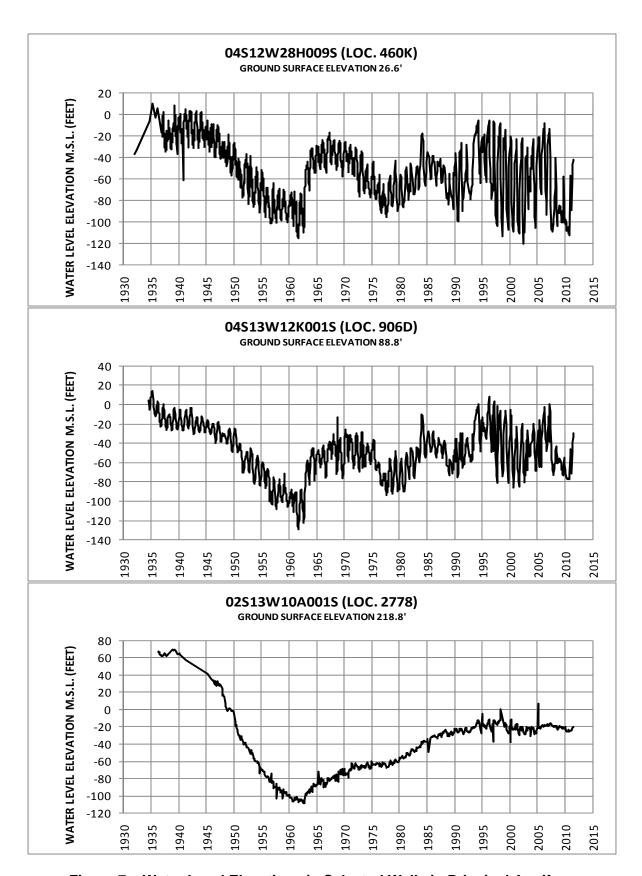

**Groundwater Levels** Figure 7 shows the locations of selected wells monitored for groundwater level elevations. Figure 8 shows the water level elevations in key wells located in the Montebello forebay, and Figure 9 shows the water level elevations in wells perforated in the principal water producing aquifers in the Basin.