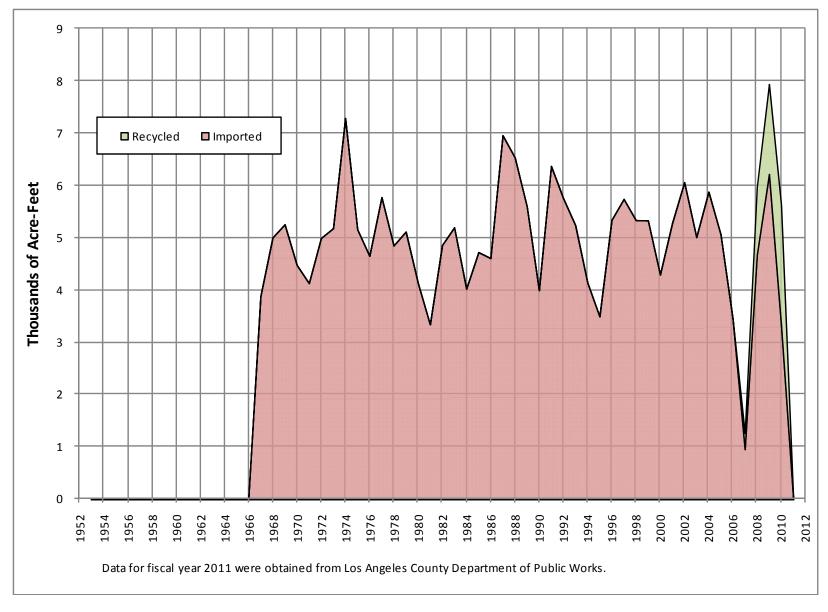

Alamitos Barrier Project Sea water intrusion in the Alamitos Gap near the mouth of the San Gabriel River poses a threat to the groundwater in the Central Basin. The Alamitos Barrier Project is designed to prevent sea water intrusion into the fresh water aquifers of the Basin. The location of the barrier is shown on Figure 1. The Los Angeles County Department of Public Works operates the barrier project, which comprises extraction wells that create a groundwater trough and injection wells that create a groundwater ridge to halt sea water intrusion. In addition, the project includes observation wells that are used to monitor groundwater levels and quality in the area. Table 14 shows the quantities of imported water and recycled water injected into the barrier wells, the quantity of water extracted, and the numbers of wells that comprise the project. Figure 6 shows the quantities of water used in the barrier since operation of the barrier began in 1965. The sea water intrusion problem has been contained by the barrier project.