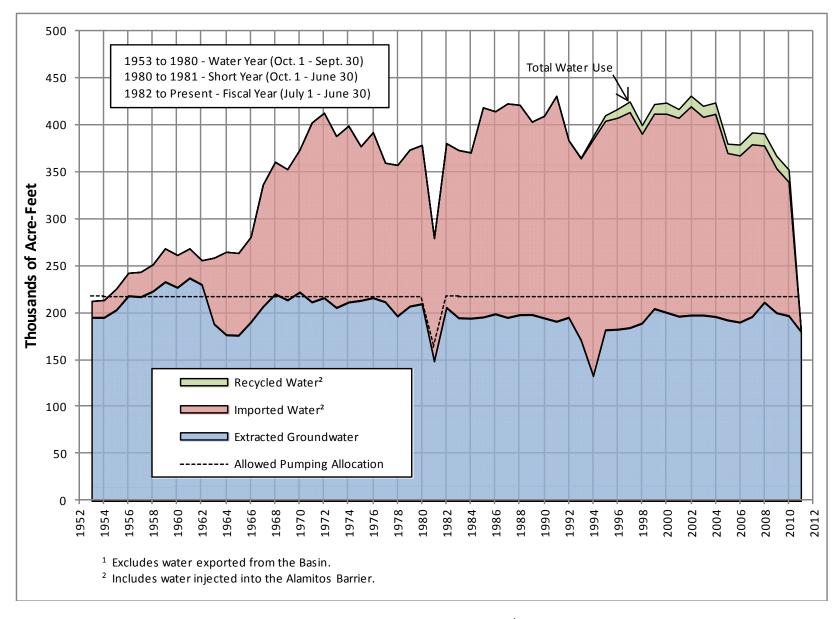

#### **Water Use**

Water used in the area overlying the Central Basin includes groundwater extracted from the Basin, imported water, and recycled water. Figure 2 shows the water use since 1953.

**Extractions by Parties** The Judgment limits the amount of groundwater each party may extract annually from the Central Basin. This limit, referred to as the Allowed Pumping Allocation (APA), is shown in Table 1 for each party. A recipient of Exchange Pool water may pump the amount released to it in addition to its APA. The volume of water extracted from each well is reported monthly. Table 2 lists, by party, the volume of groundwater extracted each month from each active well in the Basin. Figure 3 shows the pattern of groundwater extractions during 2010-2011.

#### **Summary of Pertinent Data**

| <u>Item</u>                                                        | <u>Fiscal year</u><br>2009-2010 | <u>Fiscal year</u><br>2010-2011 |
|--------------------------------------------------------------------|---------------------------------|---------------------------------|
| Parties to Judgment                                                | 133                             | 131                             |
| Active pumpers                                                     | 73                              | 74                              |
| Active nonparties                                                  | 4                               | 4                               |
| Allowed Pumping Allocation (acre-feet)                             | 217,367                         | 217,367                         |
| Rainfall (inches)                                                  | 13.70                           | 17.56                           |
| Injection at the Alamitos Barrier Project (acre-feet) <sup>1</sup> | 5,630                           | 5,066                           |
| Spreading operations (acre-feet) <sup>1</sup>                      | 119,216                         | 173,731                         |
| Watermaster expenses, total                                        | \$483,660                       | \$529,582                       |
| Watermaster expenses, per APA                                      | \$2.23                          | \$2.44                          |
| Extractions (acre-feet) <sup>2</sup>                               | 196,758                         | 179,831                         |
| Recycled water (acre-feet)                                         | 13,162                          | 13,291                          |
| Imported water (acre-feet) <sup>3</sup>                            | 142,141                         | 123,547                         |
| Exported water (acre-feet)                                         | -2,692                          | -2,750                          |
| Total water use by parties (acre-feet)                             | 349,369                         | 313,919                         |