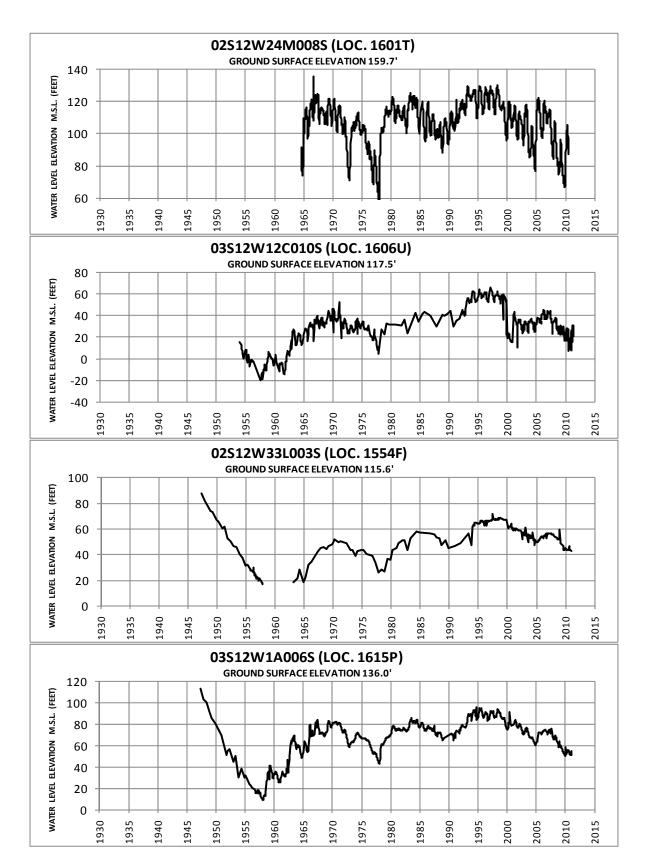

**Groundwater Levels** Figure 7 shows the locations of selected wells monitored for groundwater level elevations. Figure 8 shows the water level elevations in key wells located in the Montebello forebay, and Figure 9 shows the water level elevations in wells perforated in the principal water producing aquifers in the Basin.