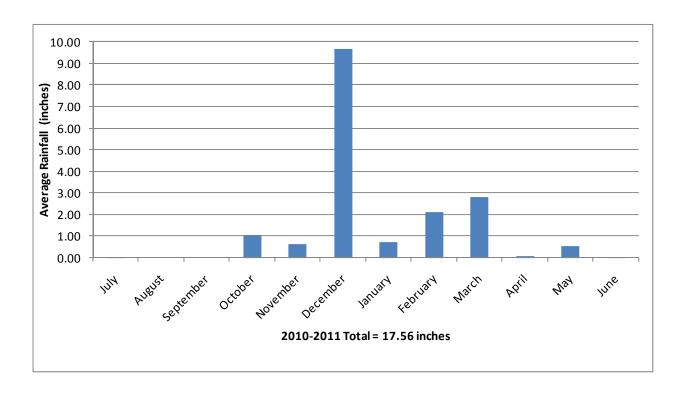

During 2010-2011, 17.15 inches of precipitation were measured at 96<sup>th</sup> and Central, 18.46 inches at Montana Ranch, 13.55 inches at La Mirada, 20.61 inches at the Whittier City Yard 19.28 inches at USC, and 19.28 inches at Imperial Yard.<sup>25</sup> Figure 1 shows the locations of these precipitation stations, and Figure 5 shows the monthly average of the rainfall measured at these stations. Based on these six stations, the mean precipitation over the Central Basin was 17.56 inches, which is 128 percent of the long-term mean precipitation at these six stations.<sup>26</sup>