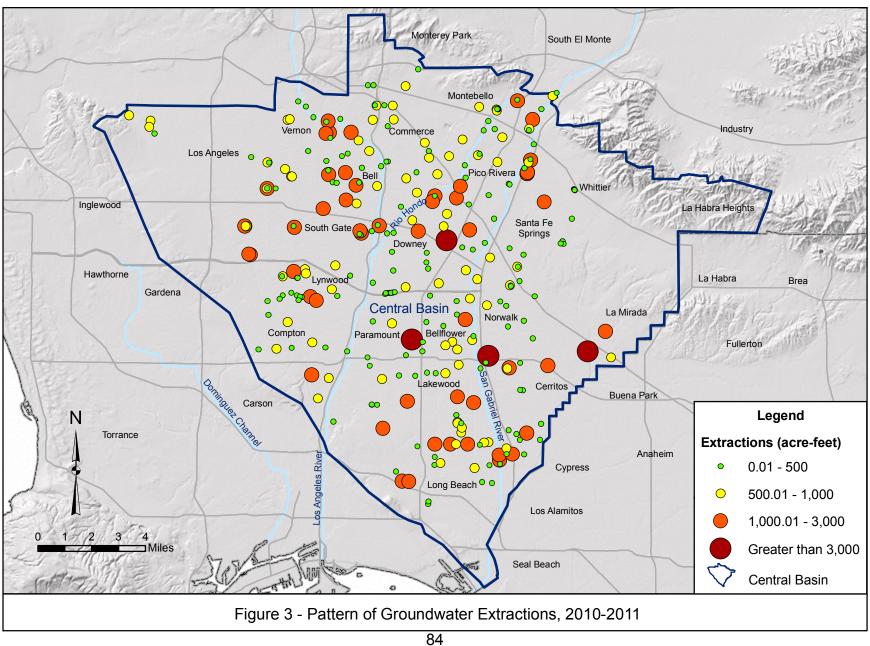

#### **Water Use**

Water used in the area overlying the Central Basin includes groundwater extracted from the Basin, imported water, and recycled water. Figure 2 shows the water use since 1953.

**Extractions by Parties** The Judgment limits the amount of groundwater each party may extract annually from the Central Basin. This limit, referred to as the Allowed Pumping Allocation (APA), is shown in Table 1 for each party. A recipient of Exchange Pool water may pump the amount released to it in addition to its APA. The volume of water extracted from each well is reported monthly. Table 2 lists, by party, the volume of groundwater extracted each month from each active well in the Basin. Figure 3 shows the pattern of groundwater extractions during 2010-2011.

**Status of Wells** In the Central Basin there are 312 active extraction wells and 220 inactive extraction wells (Table 2). The locations of the active wells are shown on Figure 3. Table 9 shows four new wells were completed and 18 wells were destroyed.