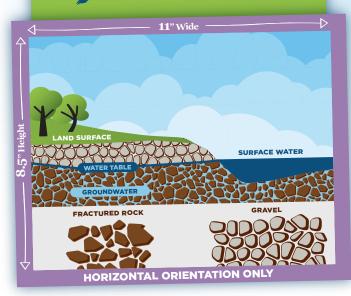

#### **TOPICS**

**Topic Options Include:** 

#1 Groundwater: The Treasure Beneath Our Feet

**#2** Water Nerds are Water Heroes

#3 There's Life in Every Drop!

**#4 How do You Conserve Water?** 

**WRD** Water Nerd

### **CONTEST RULES**

- Contestants must reside in, or attend a school within, the boundaries of WRD's 43 city service area and must be in kindergarten through 6th grade.
- Don't get disqualified! Artwork must be original (no computer-made, or copyrighted material such as superhero characters), and submitted on white 8 ½ x 11" poster board or paper in landscape (horizontal) orientation.