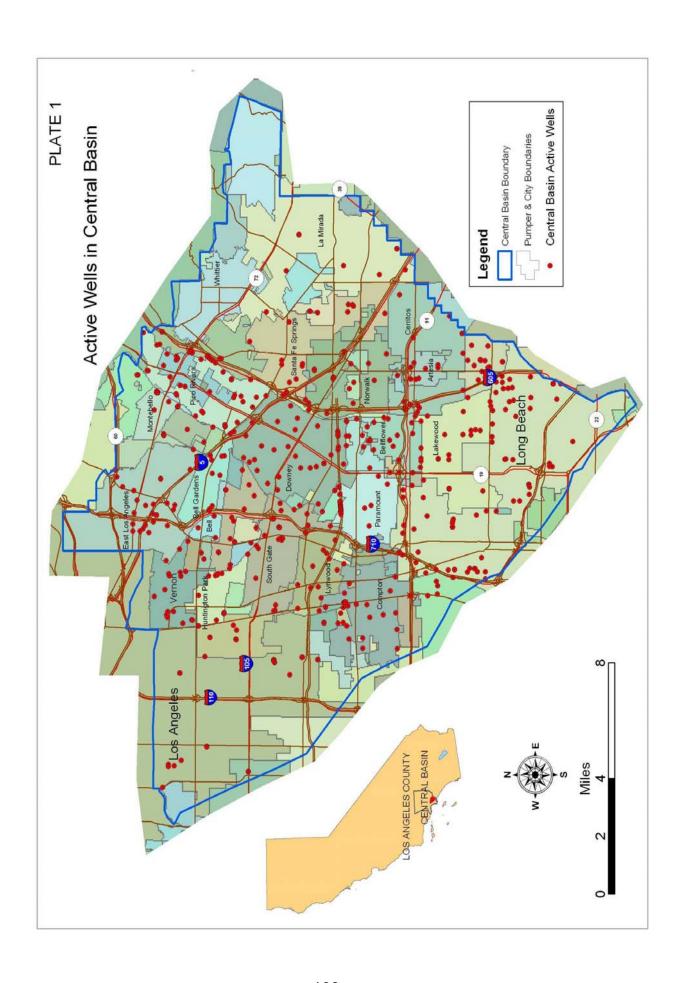

#### PLATE

1 Active Wells in Central Basin (Following Appendix D)

#### Parties' Wells

- 311 active wells.
- 219 inactive wells.
- 6 wells completed (Appendix D).
- 4 wells destroyed. (Appendix D).