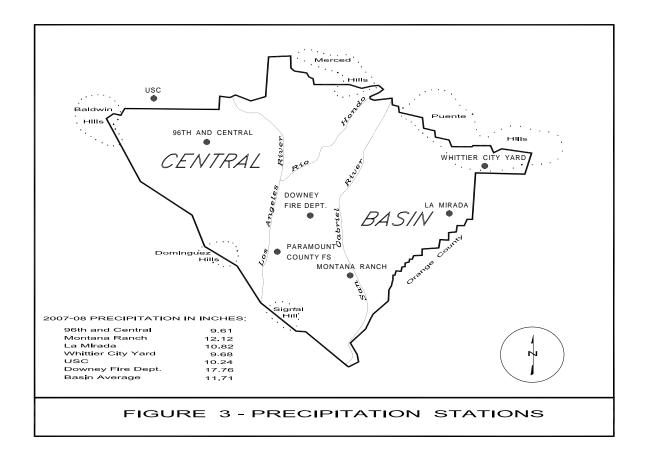

#### Average Rainfall (Figure 3)

- 11.71 inches, 84 percent of the calculated 90-year average rainfall on the Coastal Plain.
- Mean seasonal precipitation on the Basin (base period 1897-1947) ranges from 12 inches at Long Beach to 16 inches at Whittier Narrows.