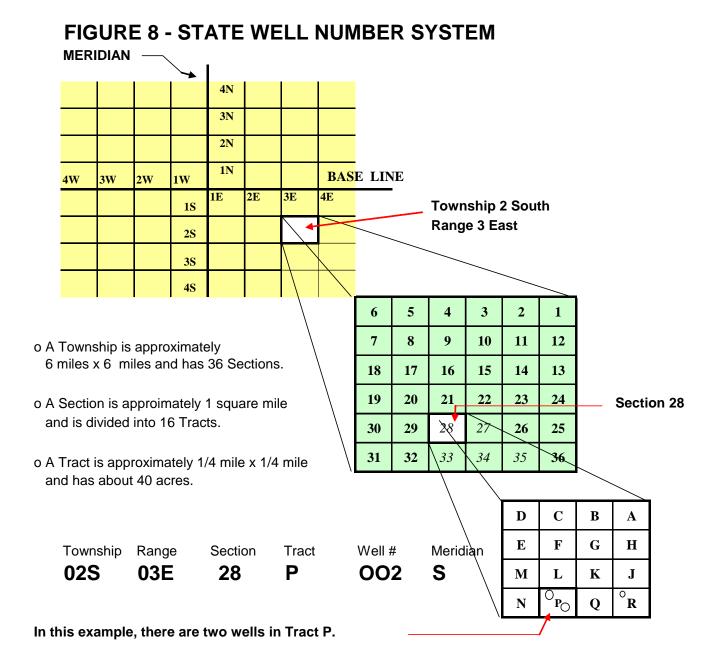

#### **FIGURES**

| 1 | Central Basin                                                            | 2  |
|---|--------------------------------------------------------------------------|----|
|   | Monthly Basin Rainfall and Water Demand, 2007-2008                       |    |
|   | Precipitation Stations                                                   |    |
| 4 | Location of Water Reclamation Plants, Spreading Grounds, and Alamitos    |    |
|   | Barrier Project                                                          | 18 |
| 5 | Pattern of Groundwater Production for 2007-2008                          | 20 |
| 6 | Fluctuations of Water Level Elevations in Principal Aquifers in April    | 21 |
| 7 | Historical Groundwater Extractions and Use of Imported Water by Parties, |    |
|   | Central Basin                                                            | 44 |
| 8 | State Well Number System                                                 | 45 |
|   | •                                                                        |    |