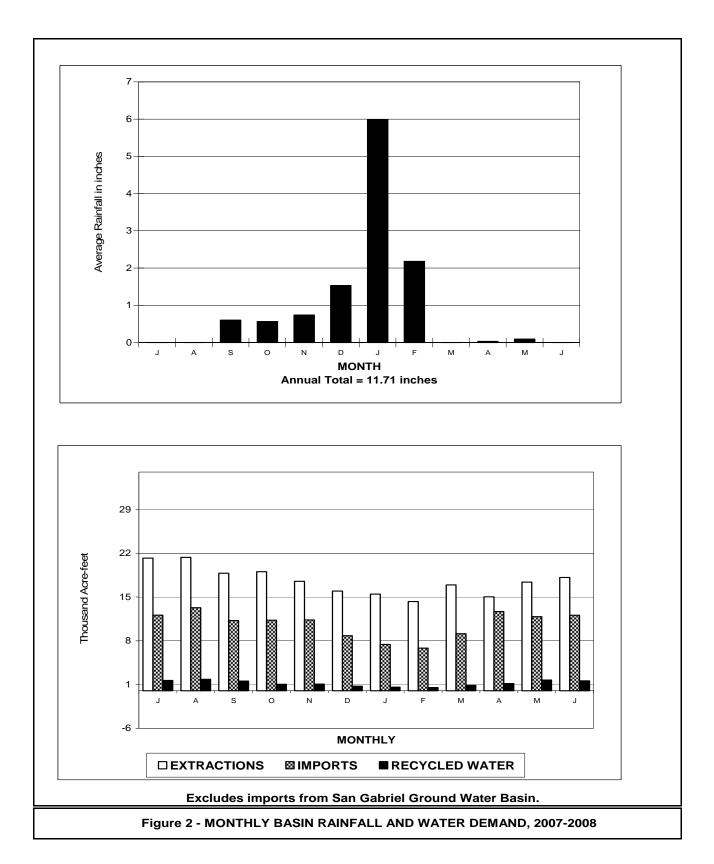

#### Average Rainfall (Figure 3)

- 11.71 inches, 84 percent of the calculated 90-year average rainfall on the Coastal Plain.
- Mean seasonal precipitation on the Basin (base period 1897-1947) ranges from 12 inches at Long Beach to 16 inches at Whittier Narrows.

#### Replenishment (Table 5)

- Overall replenishment operations decreased by 14 percent, excluding water used for sea water intrusion barrier operations. Because of water shortages in the State and region, Metropolitan Water District of Southern California discontinued the delivery of groundwater replenishment water.
- 50,389 acre-feet of storm runoff was recharged, 40,252 acre-feet more than last year.
- 1,510 acre-feet of imported water was spread this year by the Cities of Cerritos, Lakewood, and Downey.
- 44 percent of the total water spread was recycled water from three nearby water reclamation plants.

#### Water Use (Tables 1 and 10 and Appendix C)

- In fiscal year 2007-2008, extractions were 6,251 acre-feet less than the total Allowed Pumping Allocation, whereas in fiscal year 2006-2007, extractions were 21,478 acre-feet less than the Allowed Pumping Allocation.
- Imports decreased 9 percent. Recycled water use increased 2.1 percent.
- Exports increased 16.7 percent.
- Total water use decreased 0.4 percent. Parties supplied 386,505 acre-feet to their customers; this does not include the 1,661 acre-feet pumped by Caltrans and discharged to the Los Angeles and San Gabriel Rivers.