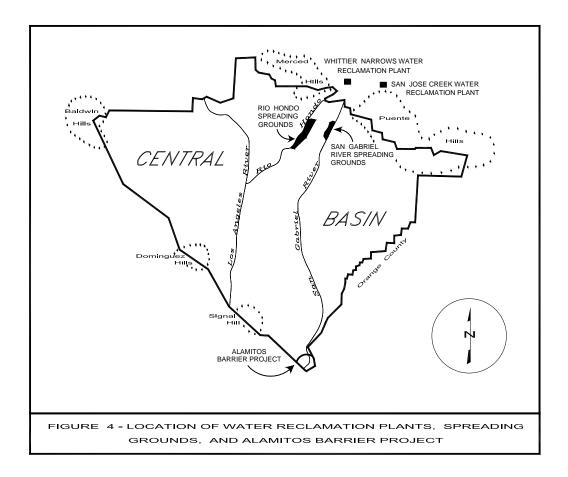

#### Replenishment (Table 5)

- Overall replenishment operations decreased by 14 percent, excluding water used for sea water intrusion barrier operations. Because of water shortages in the State and region, Metropolitan Water District of Southern California discontinued the delivery of groundwater replenishment water.
- 50,389 acre-feet of storm runoff was recharged, 40,252 acre-feet more than last year.
- 1,510 acre-feet of imported water was spread this year by the Cities of Cerritos, Lakewood, and Downey.
- 44 percent of the total water spread was recycled water from three nearby water reclamation plants.

#### Alamitos Barrier Project Operations (Table 6)

43 injection wells, 4 extraction wells, and 226 observation wells operating.