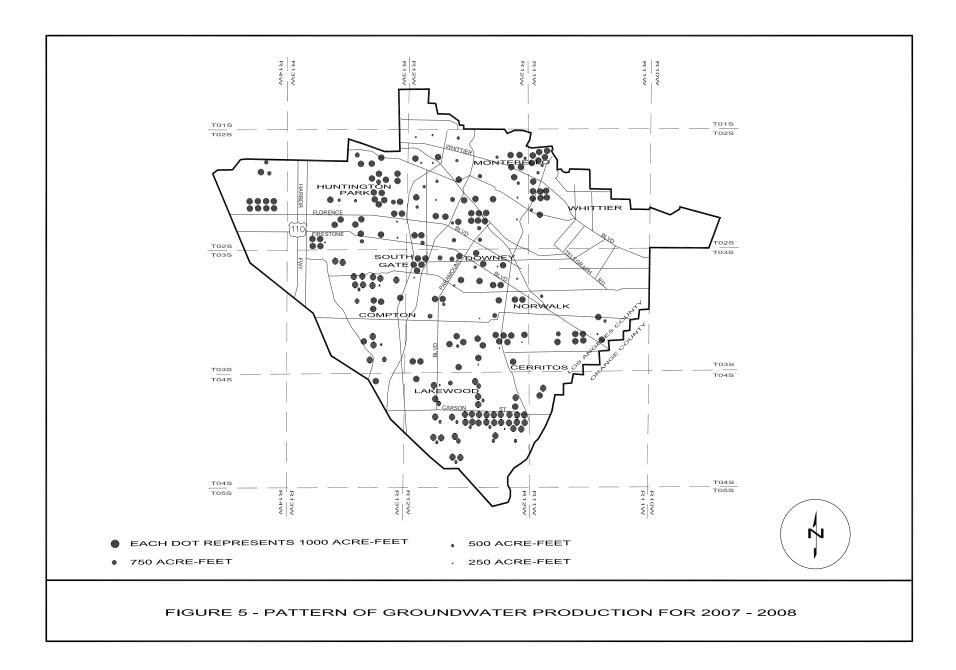

#### **FIGURES**

| 1 | Central Basin                                                            | 2  |
|---|--------------------------------------------------------------------------|----|
|   | Monthly Basin Rainfall and Water Demand, 2007-2008                       |    |
|   | Precipitation Stations                                                   |    |
| 4 | Location of Water Reclamation Plants, Spreading Grounds, and Alamitos    |    |
|   | Barrier Project                                                          | 18 |
| 5 | Pattern of Groundwater Production for 2007-2008                          | 20 |
| 6 | Fluctuations of Water Level Elevations in Principal Aquifers in April    | 21 |
| 7 | Historical Groundwater Extractions and Use of Imported Water by Parties, |    |
|   | Central Basin                                                            | 44 |
| 8 | State Well Number System                                                 | 45 |
|   | •                                                                        |    |