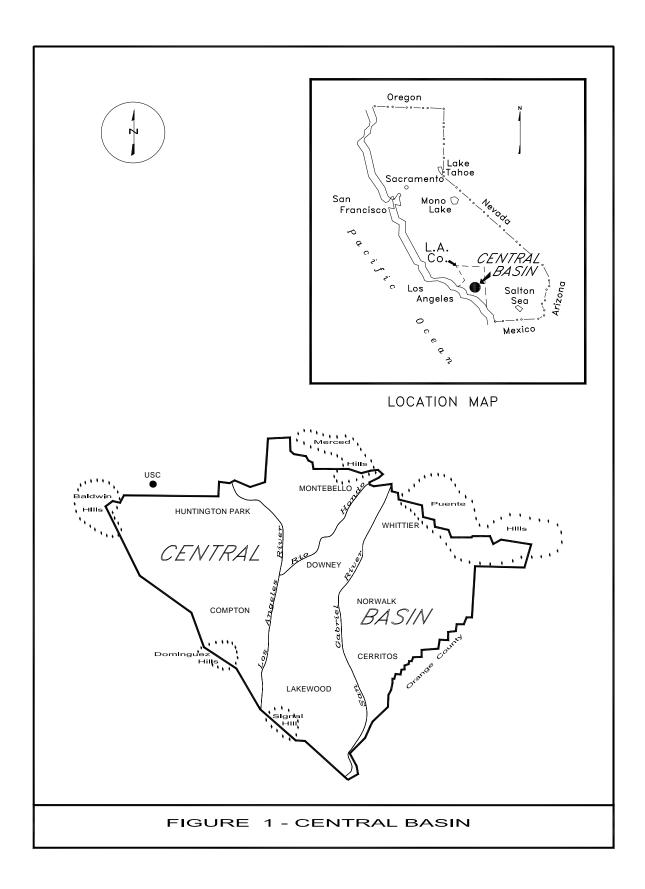

#### I. INTRODUCTION

The Central Basin Watermaster Service Area overlies about 227 square miles of the Central Basin in the southeastern part of the Los Angeles Coastal Plain in Los Angeles County (Figure 1). The Watermaster Service Area is bounded by the Newport-Inglewood Uplift on the southwest, the Los Angeles-Orange County line on the southeast, and an irregular line that approximately follows Stocker Street, Martin Luther King Boulevard, Alameda Street, Olympic Boulevard, the boundary between the City of Los Angeles and unincorporated East Los Angeles, and the foot of the Merced and Puente Hills on the north. Twenty-three incorporated cities and several unincorporated areas are found within the Watermaster Service Area. Groundwater in the Central Basin provides a substantial portion of the water supply needed by the residents and industries in the overlying area.