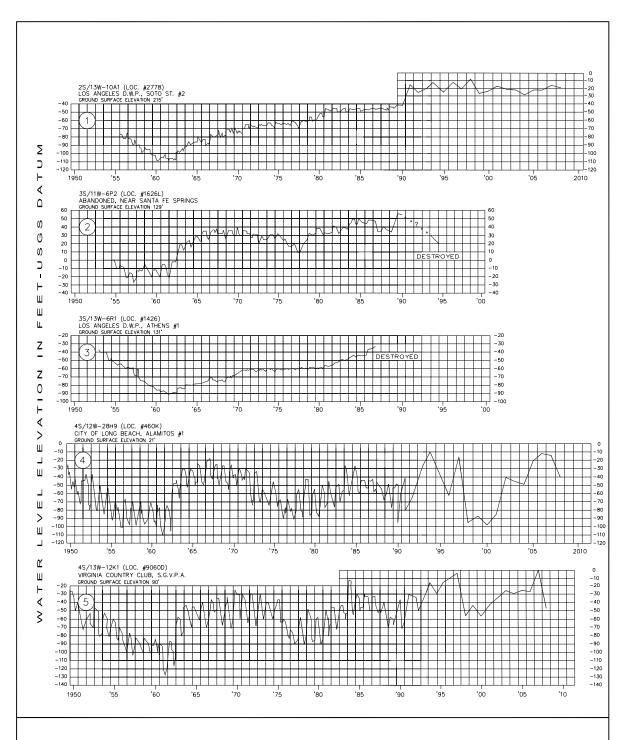

#### **FIGURES**

| 1 | Central Basin                                                            | 2  |
|---|--------------------------------------------------------------------------|----|
|   | Monthly Basin Rainfall and Water Demand, 2007-2008                       |    |
|   | Precipitation Stations                                                   |    |
| 4 | Location of Water Reclamation Plants, Spreading Grounds, and Alamitos    |    |
|   | Barrier Project                                                          | 18 |
| 5 | Pattern of Groundwater Production for 2007-2008                          | 20 |
| 6 | Fluctuations of Water Level Elevations in Principal Aquifers in April    | 21 |
| 7 | Historical Groundwater Extractions and Use of Imported Water by Parties, |    |
|   | Central Basin                                                            | 44 |
| 8 | State Well Number System                                                 | 45 |
|   | •                                                                        |    |