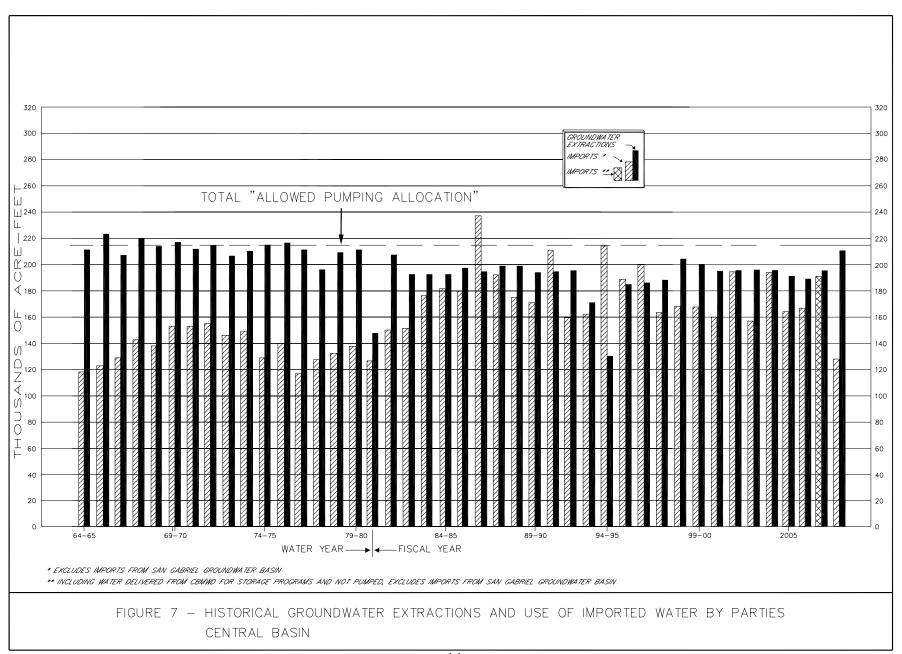

In 2007-2008, the Parties pumped 211,116 of their 238,508 acre-feet of "Allowable Extractions"; 15,100 acre-feet was kept as carryover.

The report includes information on groundwater extractions, use of imported water and recycled water, replenishment operations, administration of the Water Exchange Pool, and finances of Watermaster Service during the 2007-2008 fiscal year.

#### **FIGURES**

| 1 | Central Basin                                                            | 2  |
|---|--------------------------------------------------------------------------|----|
|   | Monthly Basin Rainfall and Water Demand, 2007-2008                       |    |
|   | Precipitation Stations                                                   |    |
| 4 | Location of Water Reclamation Plants, Spreading Grounds, and Alamitos    |    |
|   | Barrier Project                                                          | 18 |
| 5 | Pattern of Groundwater Production for 2007-2008                          | 20 |
| 6 | Fluctuations of Water Level Elevations in Principal Aquifers in April    | 21 |
| 7 | Historical Groundwater Extractions and Use of Imported Water by Parties, |    |
|   | Central Basin                                                            | 44 |
| 8 | State Well Number System                                                 | 45 |
|   | •                                                                        |    |

#### Water Use (Tables 1 and 10 and Appendix C)

- In fiscal year 2007-2008, extractions were 6,251 acre-feet less than the total Allowed Pumping Allocation, whereas in fiscal year 2006-2007, extractions were 21,478 acre-feet less than the Allowed Pumping Allocation.
- Imports decreased 9 percent. Recycled water use increased 2.1 percent.
- Exports increased 16.7 percent.
- Total water use decreased 0.4 percent. Parties supplied 386,505 acre-feet to their customers; this does not include the 1,661 acre-feet pumped by Caltrans and discharged to the Los Angeles and San Gabriel Rivers.